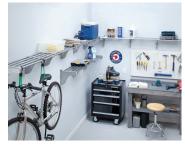

### **GARAGE**

#### **CLEANUP & ORGANIZE GARAGE WORKSPACE**

Does your garage need more storage space?

Do you need to get those bikes, tools, and brooms off the ground?

EZ Shelf Expandable Garage Kits and Shelving will help cleanup and organize your garage and/or workspace at a reasonable price.

All the garage kits and shelves come with two center supports per shelf, 2 end brackets per shelf and hardware to allow for up to 250 lbs of storage per shelf. EZ Shelf products are super sturdy and the telescopic tubes and modern design will allow you easily to install them anywhere.