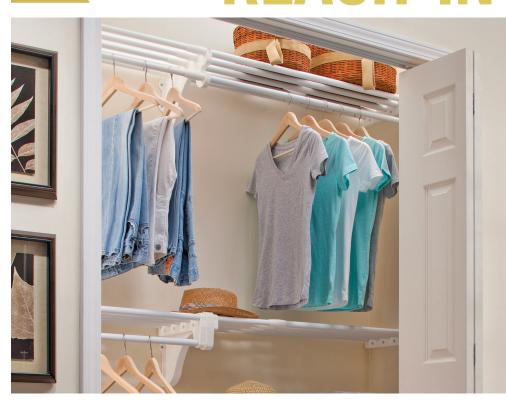

## **REACH-IN**

#### **ORGANIZED REACH-IN CLOSETS!**

Most closets in North America are Reach-In and typically just have just one hanging rod, or a flimsy wire shelf. EZ Shelf Expandable Reach In Kits and Shelving allow for double hanging of pants, shirts, and dresses as well as storage shelves for sweaters, shirts, shoes, and boxes.

Reach in Closet Custom Designs are Easy with EZ Shelf Expandable and Modular products and cover lengths from 28 inches to 120 inches.

EZ Shelves are Super Strong and hold weights up to 200 lbs. Shelves and Kits are available in various sizes and in White and Silver finishes.