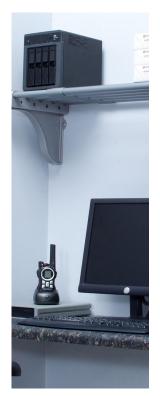

## **WORK SPACE**

## **OFFICE**

#### MAKE YOUR OFFICE ORGANIZED & FUNCTIONAL

Most home and commercial offices never have enough storage for books, binders, reports, printers, routers, electrical devices and other office essentials.

EZ Shelf expandable shelving is modular. You can easily join shelves together to make a shelf 10 to 50 feet in length or longer.

Easy to install with included hardware, the end result is a great looking office with plenty of storage.

EZ Shelf products come in various sizes and with it's functional design allow them to be installed anywhere in an office in just minutes!

Shelves are available in White and Silver.
Individual shelf sizes from 17 inches to 120 inches.

EZ Shelf Snap-on Tops (purchased separately) allow for flat ventilated shelves that can hold small boxes, and parts and they will fit any length.