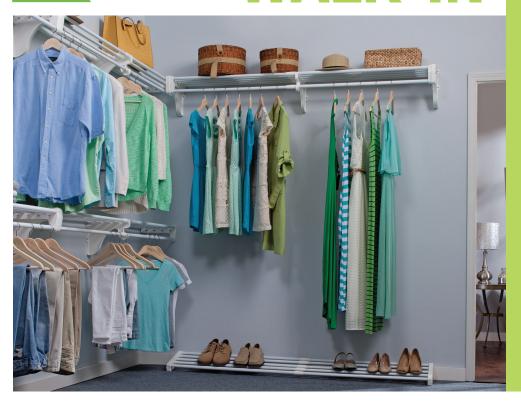

### **WALK-IN**

### ARE YOU LOOKING TO GET ORGANIZED?

EZ Shelf Expandable products will help you start the organization process with closet and garage kits, laundry room, kitchen, and office shelving units and other products.

#### The best part is that the installation is Easy!

No Cutting or complicated measuring as all EZ Shelf products Expand to Fit and hardware is included with each unit!

Custom Designs are Easy as EZ Shelves can be mounted anywhere, and are Modular (join units together to make longer shelves) - create your own dream closet design. They look great and are super strong (up to 200 lbs for closet shelving & 250 lbs per shelf for garage shelving).

EZ Shelf products can be installed by one person, in less than an hour with limited tools, and are Guaranteed for Life.

The products come in White and Silver and in various lengths including: 17.5" - 29", 28" - 50", 40" - 75", & 64" - 120".