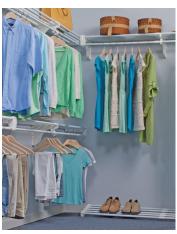

## **CLOSETS**

## **REACH-IN**

#### **ORGANIZED REACH-IN CLOSETS!**

Most closets in North America are Reach-In and typically just have just one hanging rod, or a flimsy wire shelf. EZ Shelf Expandable Reach In Kits and Shelving allow for double hanging of pants, shirts, and dresses as well as storage shelves for sweaters, shirts, shoes, and boxes.

Reach in Closet Custom Designs are Easy with EZ Shelf Expandable and Modular products and cover lengths from 28 inches to 120 inches.

EZ Shelves are Super Strong and hold weights up to 200 lbs. Shelves and Kits are available in various sizes and in White and Silver finishes.