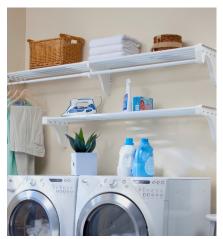

## **LAUNDRY**

#### ORGANIZE & TRANSFORM YOUR LAUNDRY ROOM

There's never enough space in most laundry rooms.

EZ Shelf Expandable Laundry Room Kits and Shelving can create an organized and pleasurable space to do your laundry.

EZ Shelf products provide tons of storage space for laundry detergents and other items, as well as hanging space for drying clothes.

Installation is Easy with No Cutting, the ability to mount the shelves anywhere on the walls and of course the Expandability and included hardware!

Sizes up to 120 inches in length and longer sizes can easily be made by joining units together.

Strong and Looks Great! Colors available: White and Silver

EZ Shelf Snap-on Tops (purchased separately) allow for flat ventilated shelves that can hold small bottles, boxes and other laundry items and they will fit any length.