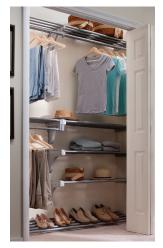

**EXPANDABLE SHELVES - THAT FIT ANYWHERE** 

## **CLOSETS**

#### **ORGANIZED REACH-IN CLOSETS!**

Most closets in North America are Reach-In and typically just have just one hanging rod, or a flimsy wire shelf. EZ Shelf Expandable Reach In Kits and Shelving allow for double hanging of pants, shirts, and dresses as well as storage shelves for sweaters, shirts, shoes, and boxes.

Reach in Closet Custom Designs are Easy with EZ Shelf Expandable and Modular products and cover lengths from 28 inches to 120 inches.

EZ Shelves are Super Strong and hold weights up to 200 lbs. Shelves and Kits are available in various sizes and in White and Silver finishes.