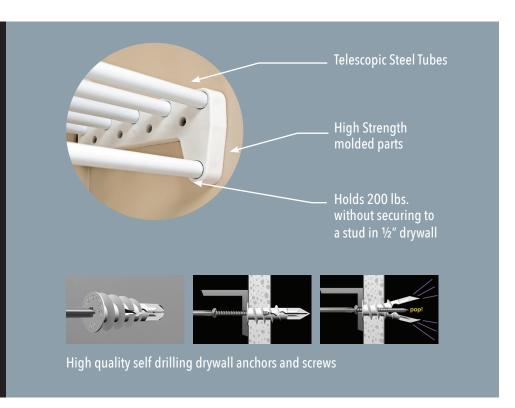

All the garage kits and shelves come with two center supports per shelf, 2 end brackets per shelf and hardware to allow for up to 250 lbs of storage per shelf. EZ Shelf products are super sturdy and the telescopic tubes and modern design will allow you easily to install them anywhere.

#### **FEATURES & BENEFITS**

- EASY TO INSTALL less labor & small pieces
- EXPANDS TO FIT one person installation
- NO CUTTING less mistakes & accidents
- STRONGER steel tubes hold up to 200 lbs.
- MODULAR shelves join together for long walls
- EASY TO CLEAN
- LIFETIME GUARANTEE
- FREE SHIPPING -in the continental US