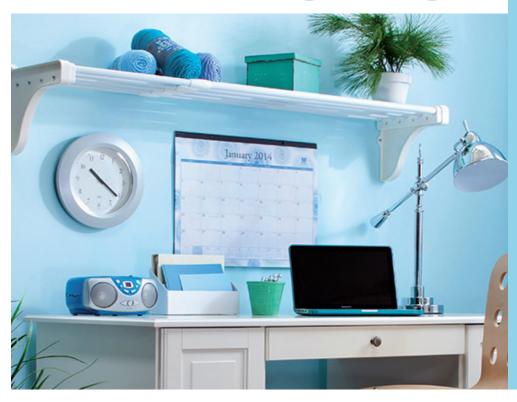

#### MAKE YOUR OFFICE ORGANIZED & FUNCTIONAL

Most home and commercial offices never have enough storage for books, binders, reports, printers, routers, electrical devices and other office essentials.

EZ Shelf expandable shelving is modular. You can easily join shelves together to make a shelf 10 to 50 feet in length or longer.

Easy to install with included hardware, the end result is a great looking office with plenty of storage.

EZ Shelf products come in various sizes and with it's functional design allow them to be installed anywhere in an office in just minutes!

Shelves are available in White and Silver.
Individual shelf sizes from 17 inches to 120 inches.

EZ Shelf Snap-on Tops (purchased separately) allow for flat ventilated shelves that can hold small boxes, and parts and they will fit any length.