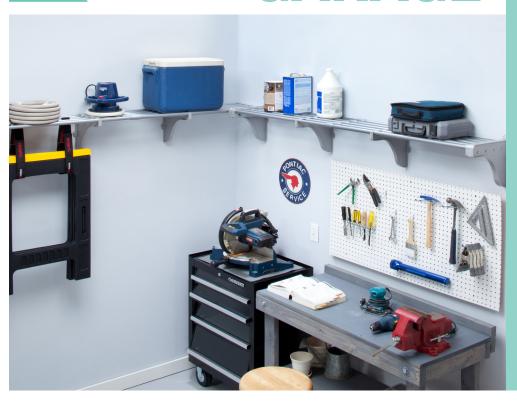

#### **CLEANUP & ORGANIZE GARAGE WORKSPACE**

Does your garage need more storage space?

Do you need to get those bikes, tools, and brooms off the ground?

EZ Shelf Expandable Garage Kits and Shelving will help cleanup and organize your garage and/or workspace at a reasonable price.

All the garage kits and shelves come with two center supports per shelf, 2 end brackets per shelf and hardware to allow for up to 250 lbs of storage per shelf. EZ Shelf products are super sturdy and the telescopic tubes and modern design will allow you easily to install them anywhere.

Colors available in White and Silver, with sizes up to 120 inches in length and longer shelves up to 50 feet and longer can easily be made by joining the shelves together.

EZ Shelf Snap-on Tops (purchased separately) allow for flat ventilated shelves that can hold small boxes and parts and will fit any length.