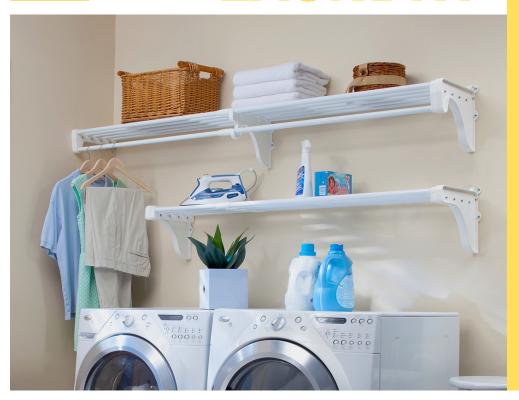

#### ORGANIZE & TRANSFORM YOUR LAUNDRY ROOM

There's never enough space in most laundry rooms.

EZ Shelf Expandable Laundry Room Kits and Shelving can create an organized and pleasurable space to do your laundry.

EZ Shelf products provide tons of storage space for laundry detergents and other items, as well as hanging space for drying clothes.

Installation is Easy with No Cutting, the ability to mount the shelves anywhere on the walls and of course the Expandability and included hardware!

Sizes up to 120 inches in length and longer sizes can easily be made by joining units together.

Strong and Looks Great! Colors available: White and Silver

EZ Shelf Snap-on Tops (purchased separately) allow for flat ventilated shelves that can hold small bottles, boxes and other laundry items and they will fit any length.