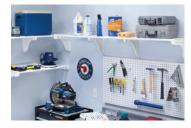

### **GARAGE**

#### **CLEANUP & ORGANIZE GARAGE WORKSPACE**

Does your garage need more storage space?

Do you need to get those bikes, tools, and brooms off the ground?

EZ Shelf Expandable Garage Kits and Shelving will help cleanup and organize your garage and/or workspace at a reasonable price.

All the garage kits and shelves come with two center supports per shelf, 2 end brackets per shelf and hardware to allow for up to 250 lbs of storage per shelf. EZ Shelf products are super sturdy and the telescopic tubes and modern design will allow you easily to install them anywhere.