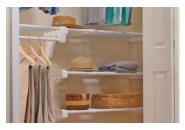

### **WALK-IN**

### ARE YOU LOOKING TO GET ORGANIZED?

EZ Shelf Expandable products will help you start the organization process with closet and garage kits, laundry room, kitchen, and office shelving units and other products.

#### The best part is that the installation is Easy!

No Cutting or complicated measuring as all EZ Shelf products Expand to Fit and hardware is included with each unit!

Custom Designs are Easy as EZ Shelves can be mounted anywhere, and are Modular (join units together to make longer shelves) - create your own dream closet design. They look great and are super strong (up to 200 lbs for closet shelving & 250 lbs per shelf for garage shelving).