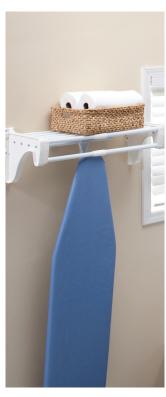

## **LAUNDRY**

#### ORGANIZE & TRANSFORM YOUR LAUNDRY ROOM

There's never enough space in most laundry rooms.

EZ Shelf Expandable Laundry Room Kits and Shelving can create an organized and pleasurable space to do your laundry.

EZ Shelf products provide tons of storage space for laundry detergents and other items, as well as hanging space for drying clothes.

Installation is Easy with No Cutting, the ability to mount the shelves anywhere on the walls and of course the Expandability and included hardware!

Sizes up to 120 inches in length and longer sizes can easily be made by joining units together.

Strong and Looks Great! Colors available: White and Silver

EZ Shelf Snap-on Tops (purchased separately) allow for flat ventilated shelves that can hold small bottles, boxes and other laundry items and they will fit any length.