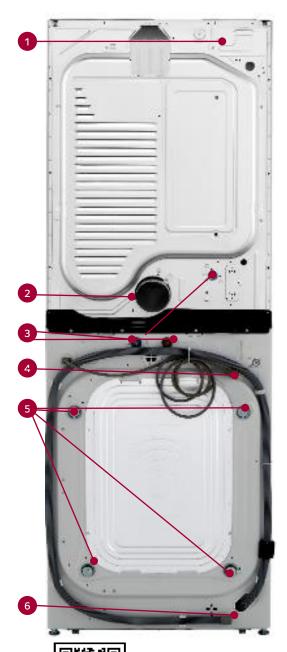

#### 3 | Follow Delivery Day Install Steps

- 1 Install 1 Power Cord in Block Access Panel Check if 3 or 4 for 240V, 30A Outlet
- 2 Install Ducting to Dryer Exhaust Vent Outlet
- 3 Install 2 Hoses for Hot and Cold Water Inlets
- 4 Remove 4 Shipping Bolts Prior to Installation
- 5 Plug 1 power cord for both Washer & Dryer into 120V, 15-Amp Outlet\*
- 6 Install Drain Hose
- 7 Activate ThinQ Care Download the LG ThinQ® App to activate ThinQ Care.