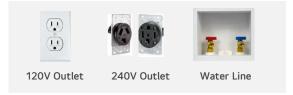

# 1 | Measure First & Confirm Fuel Type

- Watch Measure First Video
- ☐ Confirm 120V, 15-Amp Outlet (For Washer)
- ☐ Confirm 240V, 30-Amp Outlet (For Dryer)
- Locate the Water Line and Shut Off Valve