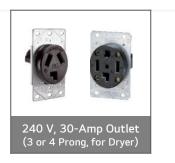

# **Electric Requirements**

**IMPORTANT!** For Electric Dryers, customers need to know whether they have a **3-prong or a 4-prong outlet** to purchase the correct cord. Most electric power cords are 4-6 ft long. Be sure to purchase a cord long enough to reach from the top of the dryer to the outlet.

# 1 | Measure First & Confirm Fuel Type

- Watch Measure First Video
- ☐ Confirm 120V, 15-Amp Outlet (For Washer)
- ☐ Confirm 240V, 30-Amp Outlet (For Dryer)
- Locate the Water Line and Shut Off Valve