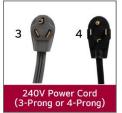

# **Electric Requirements**

**IMPORTANT!** For Electric Dryers, customers need to know whether they have a **3-prong or a 4-prong outlet** to purchase the correct cord. Most electric power cords are 4-6 ft long. Be sure to purchase a cord long enough to reach from the top of the dryer to the outlet.

#### 3 | Follow Delivery Day Install Steps

- 1 Install 1 Power Cord in Block Access Panel Check if 3 or 4 for 240V, 30A Outlet
- 2 Install Ducting to Dryer Exhaust Vent Outlet
- 3 Install 2 Hoses for Hot and Cold Water Inlets
- 4 Remove 4 Shipping Bolts Prior to Installation
- 5 Plug 1 power cord for both Washer & Dryer into 120V, 15-Amp Outlet\*
- 6 Install Drain Hose
- 7 Activate ThinQ Care Download the LG ThinQ® App to activate ThinQ Care.