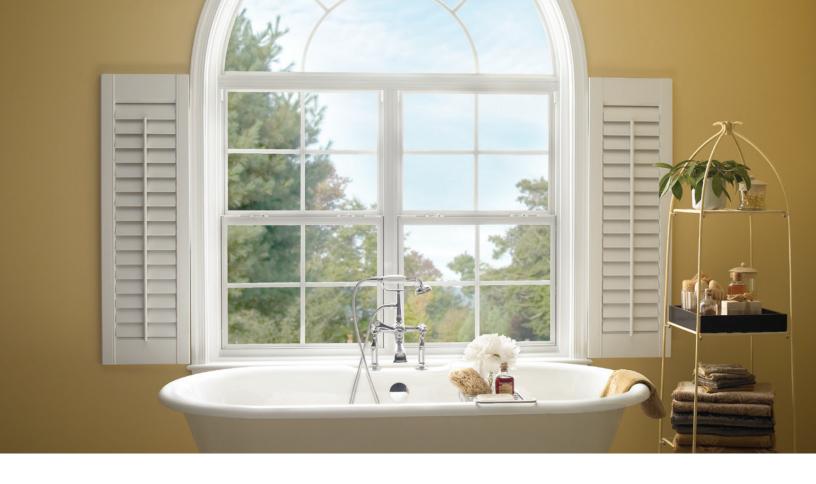

### 500 Series Single Hung Window

- For replacement or new construction projects
- Dual lift rails for effortless opening and closing
- Bottom sash tilts in for safe, easy cleaning
- Pre-punched nailing fin simplifies installation;2-3/4" frame depth
- Limited lifetime warranty

# **500 Series Sliding Patio Door**

- Durable aluminum threshold and sill track with adjustable rollers make opening and closing smooth and easy
- Strong, interlocking panels meet the national standards for forced entry-resistance
- Reversible panels and pre-punched nailing fin simplify installation
- Optional blinds between glass (available in-stock only)

### **Styles**

Shapes

Picture Fixed

Casement Awning Sliding Patio Door

#### **Colors**

Clay