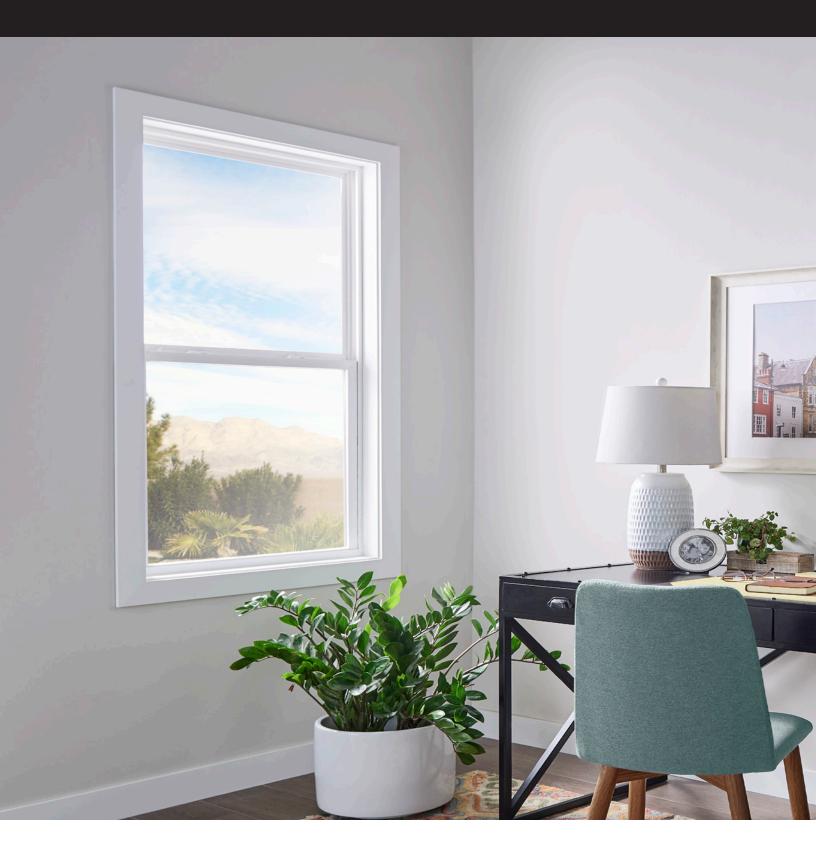

### 500 Series Single Hung Window

- For replacement or new construction projects
- Dual lift rails for effortless opening and closing
- Bottom sash tilts in for safe, easy cleaning
- Pre-punched nailing fin simplifies installation;2-3/4" frame depth
- Limited lifetime warranty