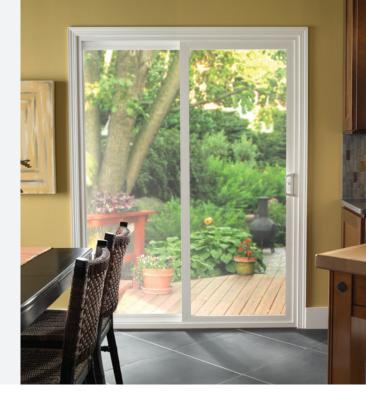

# **500 Series Sliding Patio Door**

- Durable aluminum threshold and sill track with adjustable rollers make opening and closing smooth and easy
- Strong, interlocking panels meet the national standards for forced entry-resistance
- Reversible panels and pre-punched nailing fin simplify installation
- Optional blinds between glass (available in-stock only)