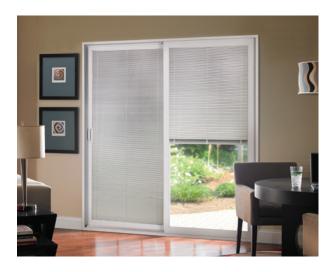

# **500 Series Sliding Patio Door**

- Durable aluminum threshold and sill track with adjustable rollers make opening and closing smooth and easy
- Strong, interlocking panels meet the national standards for forced entry-resistance
- Reversible panels and pre-punched nailing fin simplify installation
- Optional blinds between glass (available in-stock only)