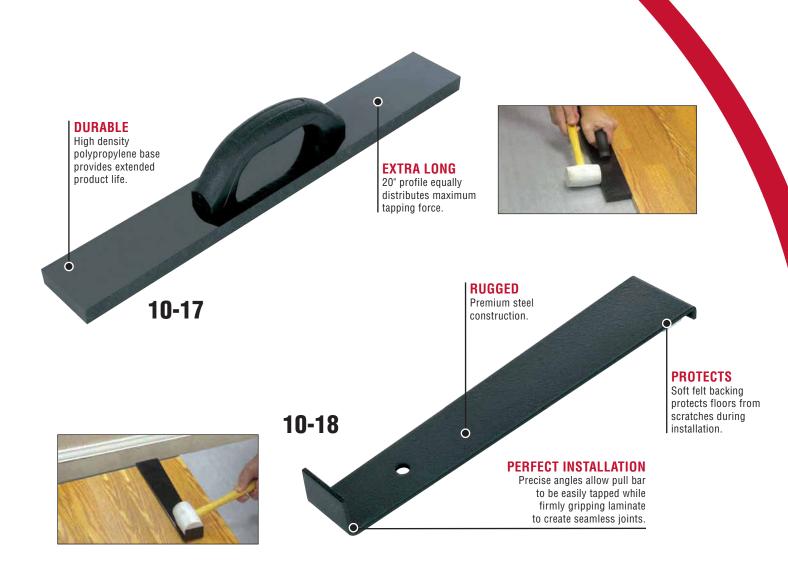

## **10-17 / 10-18** Tapping Block / Pro Pull Bar

Used to install all brands of pre-glued tongue and groove flooring, these tools are essential for installing laminate flooring. The Tapping Block base is 20" long by 2.75" wide by .75" high for maximum impact distribution to eliminate damage to the groves of the flooring. The Pull Bar is a must for getting in between the wall and floor when the last plank is being tapped into place.