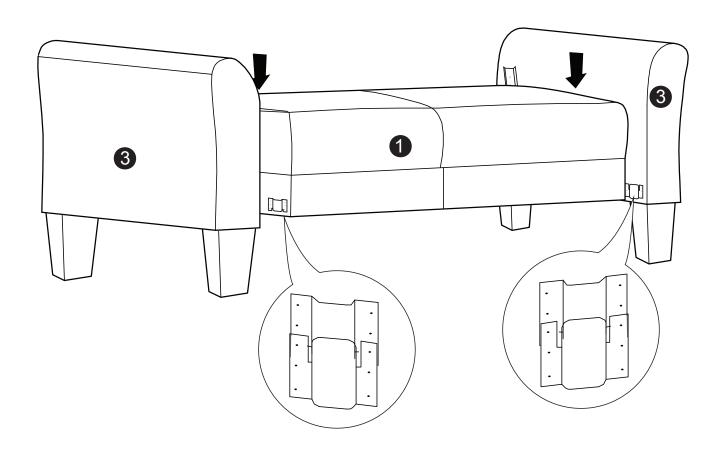

-626-7826

For prompt, reliable service; please have your assembly manual ready.

**Date of Purchase** 

\_\_/\_/\_\_

**Product Code** 

## **WARNING**

- This product has been designed for seating tow (2) averages adult. To prevent injury and damage to this unit, PROHIBIT jumping on it.
- This product is designed for home use and not intended for commercial use.
- Children under the age of 5, small infants and babies should not sleep alone on this product for safety reasons.
- Recommended # of people needed for handling: 2 (however it is always better to have an extra hand.)
- THIS INSTRUCTION BOOKLET CONTAINS IMPORTANT SAFETY INFORMATION. PLEASE READ AND KEEP FOR FUTURE REFERENCE.





Arm QTY:1 Pair



Leg QTY:4



M10 Washer

(Outer Dim: 45mm

QTY:4

## Step 1:



Step 2:



Step 3:



Step 4:



Step 5: