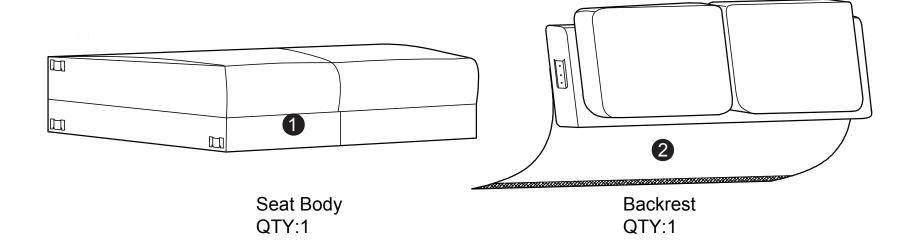

sing or damaged, call our toll - free customer service line.

Need parts or assistance?

Please call:

866-626-7826

For prompt, reliable service; please have your assembly manual ready.

**Date of Purchase** 

\_\_/\_/\_\_

**Product Code** 

## **WARNING**

- This product has been designed for seating tow (2) averages adult. To prevent injury and damage to this unit, PROHIBIT jumping on it.
- This product is designed for home use and not intended for commercial use.
- Children under the age of 5, small infants and babies should not sleep alone on this product for safety reasons.
- Recommended # of people needed for handling: 2 (however it is always better to have an extra hand.)
- THIS INSTRUCTION BOOKLET CONTAINS IMPORTANT SAFETY INFORMATION. PLEASE READ AND KEEP FOR FUTURE REFERENCE.





Arm QTY:1 Pair



Leg QTY:4



M10 Washer

(Outer Dim: 45mm

QTY:4

## Step 1:



Step 2:



Step 3:



Step 4:



Step 5: