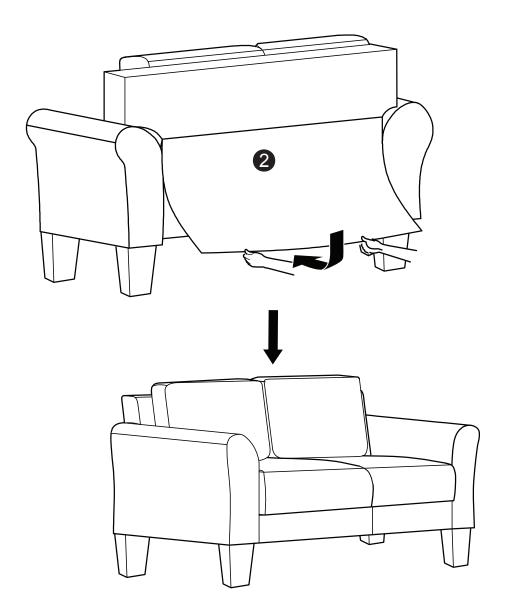

reliable service; please have your assembly manual ready.

**Date of Purchase** 

\_\_/\_/\_\_

**Product Code** 

## **WARNING**

- This product has been designed for seating tow (2) averages adult. To prevent injury and damage to this unit, PROHIBIT jumping on it.
- This product is designed for home use and not intended for commercial use.
- Children under the age of 5, small infants and babies should not sleep alone on this product for safety reasons.
- Recommended # of people needed for handling: 2 (however it is always better to have an extra hand.)
- THIS INSTRUCTION BOOKLET CONTAINS IMPORTANT SAFETY INFORMATION. PLEASE READ AND KEEP FOR FUTURE REFERENCE.





Arm QTY:1 Pair



Leg QTY:4



M10 Washer

(Outer Dim: 45mm

QTY:4

## Step 1:



Step 2:



Step 3:



Step 4:



Step 5: