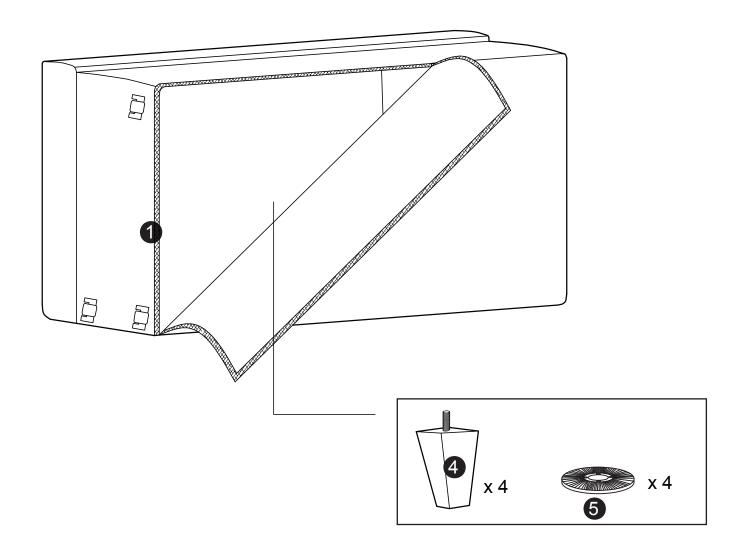

ce?

Please call:

866-626-7826

For prompt, reliable service; please have your assembly manual ready.

**Date of Purchase** 

\_\_/\_/\_\_

**Product Code** 

## **WARNING**

- This product has been designed for seating tow (2) averages adult. To prevent injury and damage to this unit, PROHIBIT jumping on it.
- This product is designed for home use and not intended for commercial use.
- Children under the age of 5, small infants and babies should not sleep alone on this product for safety reasons.
- Recommended # of people needed for handling: 2 (however it is always better to have an extra hand.)
- THIS INSTRUCTION BOOKLET CONTAINS IMPORTANT SAFETY INFORMATION. PLEASE READ AND KEEP FOR FUTURE REFERENCE.





Arm QTY:1 Pair



Leg QTY:4



M10 Washer

(Outer Dim: 45mm

QTY:4

## Step 1:



Step 2:



Step 3:



Step 4:



Step 5: