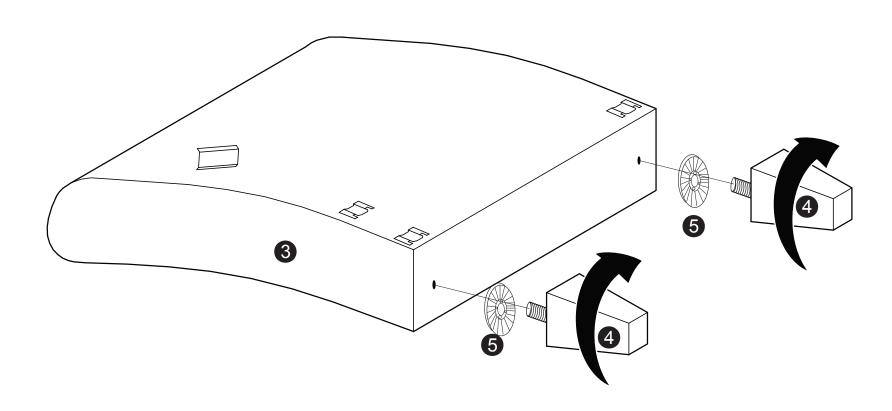

Arm QTY:1 Pair

Leg QTY:4

M10 Washer

(Outer Dim: 45mm

QTY:4

## Step 1:

Step 2:

Step 3:

Step 4:

Step 5: