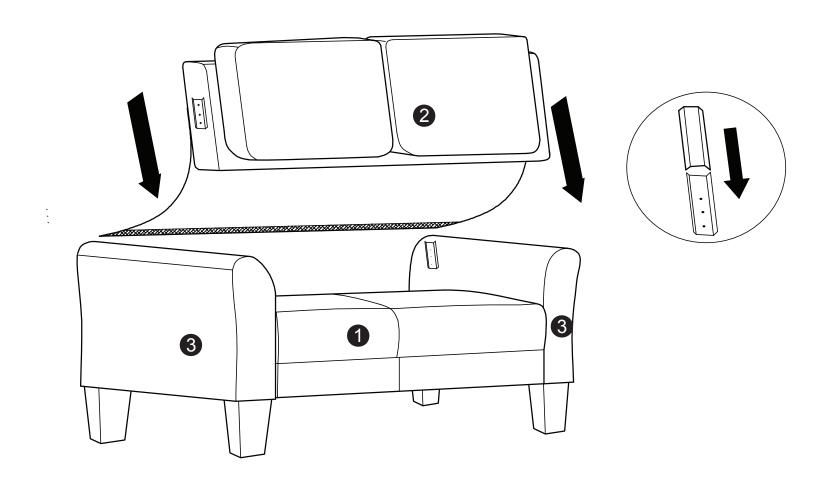

For prompt, reliable service; please have your assembly manual ready.

**Date of Purchase** 

\_\_/\_/\_\_

**Product Code** 

## **WARNING**

- This product has been designed for seating tow (2) averages adult. To prevent injury and damage to this unit, PROHIBIT jumping on it.
- This product is designed for home use and not intended for commercial use.
- Children under the age of 5, small infants and babies should not sleep alone on this product for safety reasons.
- Recommended # of people needed for handling: 2 (however it is always better to have an extra hand.)
- THIS INSTRUCTION BOOKLET CONTAINS IMPORTANT SAFETY INFORMATION. PLEASE READ AND KEEP FOR FUTURE REFERENCE.





Arm QTY:1 Pair



Leg QTY:4



M10 Washer

(Outer Dim: 45mm

QTY:4

## Step 1:



Step 2:



Step 3:



Step 4:



Step 5: