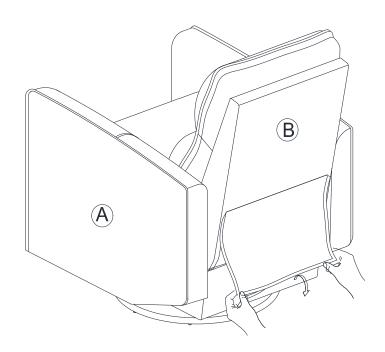

## STEP 1

Be sure to have adult partner help to hold both armrests while aligning metal brackets on backrest/armrests.

Attach the Back (B) to the Seat (A) by sliding the receivers into the mechanism posts located on the Seat (A).