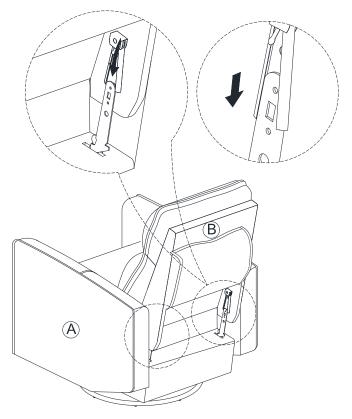

## STEP 1

Be sure to have adult partner help to hold both armrests while aligning metal brackets on backrest/armrests.

Attach the Back (B) to the Seat (A) by sliding the receivers into the mechanism posts located on the Seat (A).