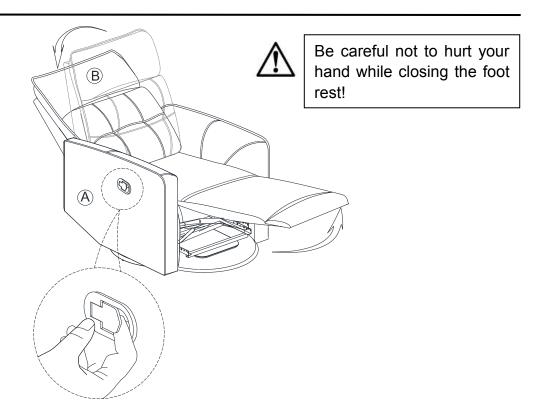

# STEP 3

While seated, pull the handle beside to recline so it will move backwards and the footrest will raise at the same time.

To return the footrest to the closed position, apply more weight onto the footrest.