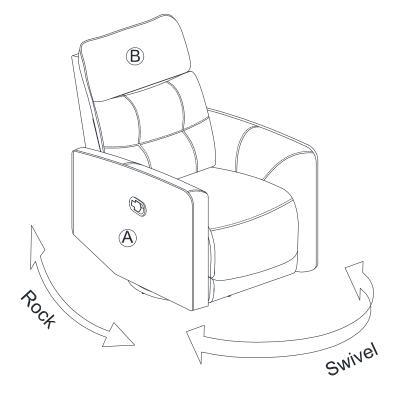

## STEP 1

Be sure to have adult partner help to hold both armrests while aligning metal brackets on backrest/armrests.

Attach the Back (B) to the Seat (A) by sliding the receivers into the mechanism posts located on the Seat (A).