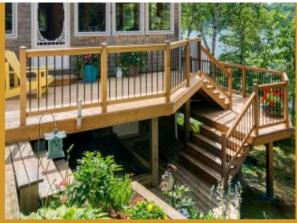

# PROJECT IDEAS

From porches to balconies, these balusters are perfect for a variety of different spaces. No matter what you choose, you can be sure that they'll complement your space in a way you never thought possible.

- Parches
- Decks
- Balconie
- Pet Enclosures
- Pergolas
- Outdoor Stairs