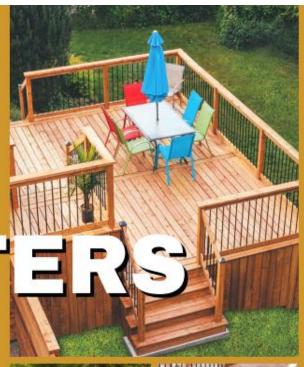

# ROUND BALUSTE

Available in multiple kits, these popular balusters make it easy to choose what works best for you and your project

Project Versatility: Their modern, simple design and availability in different kits allow them to beautifully accent any project.

**Build Quality:** The tough, galvanized steel construction of these balusters ensure they'll last for years to come.

Upgrade your or your client's outdoor space instantly with our balusters that complement both contemporary and classic project designs.

# PROJECT IDEAS

From porches to balconies, these balusters are perfect for a variety of different spaces. No matter what you choose, you can be sure that they'll complement your space in a way you never thought possible.