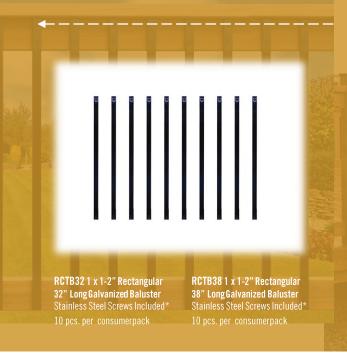

# Rectangular Balusters

#### **FEATURES**

- Dimensions: 32" & 38" long x 1" wide x 1" thick.
- Features a powder coated and thermally bonded glossy finish.
- What's included: ten (10) balusters that cover approximately four (4) linear feet, black hardware fasteners and tube end plugs.
- Installation is made easy with no connectors required and pre-drilled holes for surface mounted installation applications.