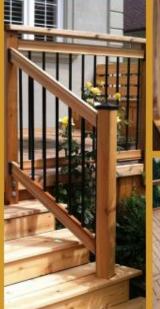

### CONTRACTOR PACKS

The contractor packs offers 30 balusters with fasteners included, making the buying process even easier for standard installations.

- CR-32 (30) 32" long balusters with 60 SMDRA (Deck) connectors
- NEW CR-26 (30) 26" long balusters with 60 SMSRA (Deck 6 Stair) connectors

Surface Mount Deck Rail Adapter Connectors 20 pcs. per pack

Surface MountStair Rail Adapter Connectors 20 pcs. per pack

**CONNECTORS SOLD SEPARATELY** 