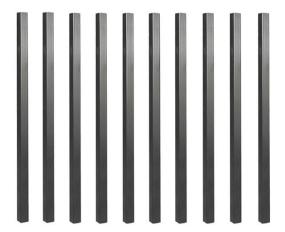

The timeless profile of these balusters makes them a great way of transforming your outdoor environment. Featuring a simple, round design, they're perfect for both contemporary and classic project designs.

#### **10 PACK BALUSTERS**

Available in 3 height options, **26", 32",** and **36"**, our balusters come in a 10 pack which covers approx. 4 linear feet.

- Made of tough galvanized stee
- Features a sleek, modern design

# ROUND BALUSTE

Available in multiple kits, these popular balusters make it easy to choose what works best for you and your project

Project Versatility: Their modern, simple design and availability in different kits allow them to beautifully accent any project.

**Build Quality:** The tough, galvanized steel construction of these balusters ensure they'll last for years to come.

Upgrade your or your client's outdoor space instantly with our balusters that complement both contemporary and classic project designs.