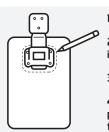

## **BeltClip Assembly Instructions**

- 1. Clip Buckle Plate into Mounting Plate
- 2. Center Mounting plate on tablet case so that the bend in the buckle plate is right at top edge of case.
- 3. Use pen or pencil to mark edges of mounting plate
- Use alcohol wipe to clean tablet case where mounting plate is to be attached. Keep alcohol wipe handy for further use.

- 5. Remove buckle from mounting plate, then peel sticker from mounting plate and stick to case. Press hard for IS seconds.
- 6. Reuse alcohol wipe to clean area at bottom center of case where tether plate is to be attached.
- 7. Peel sticker from tether plate and mount at bottom center of case. Press hard for 15 seconds.