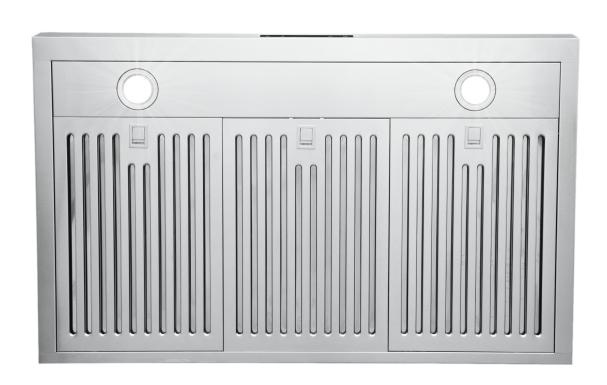

## COS-KS6U36 Range Hood

| Size                   | 36 Inch                                                                                          |
|------------------------|--------------------------------------------------------------------------------------------------|
| Mounting Type          | Under Cabinet                                                                                    |
| Controls               | Soft Touch with LCD Display, Remote                                                              |
| Filters                | 3 x Stainless Steel Baffle Filters                                                               |
| Material               | 430 Grade Stainless Steel                                                                        |
| Air Flow               | 500 CFM                                                                                          |
| Noise Level            | 45 dB*                                                                                           |
| Vent Style             | External                                                                                         |
| Lighting               | 2 x Front LED                                                                                    |
| Voltage                | 110V / 60Hz                                                                                      |
| Wattage                | 241W                                                                                             |
| Included<br>Components | Bulb(s), Damper, Exhaust Vent, Fan<br>Hardware, Installation Kit, Power Cord,<br>Wireless Remote |

## **Features**

- $\cdot$  Designed for under cabinet mounting
- $\cdot$  3 fan speeds
- $\cdot$  500 CFM airflow capacity
- $\cdot$  Soft touch controls with LCD display and remote
- · ARC-FLOW® Permanent Filters
- · 2 front LED lights
- · Noise level as low as 45 dB\*
- $\cdot$  Top or back vented