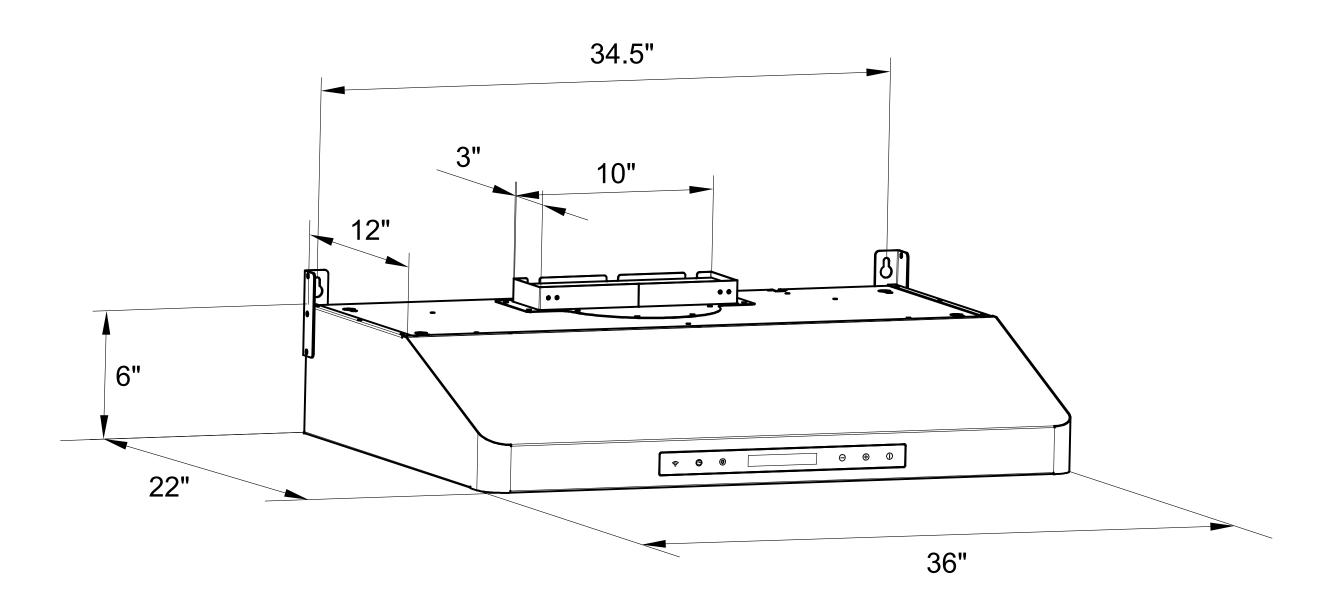

See Page 2 for dimensions

COS-KS6U36 Range Hood

Dimensions (WxDxH): 36" x 22" x 6"