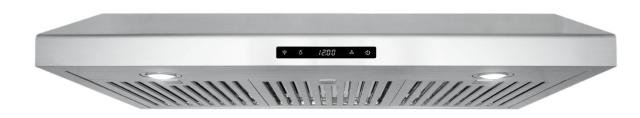

## COS-KS6U36 Range Hood

| Size                   | 36 Inch                                                                                          |
|------------------------|--------------------------------------------------------------------------------------------------|
| Mounting Type          | Under Cabinet                                                                                    |
| Controls               | Soft Touch with LCD Display, Remote                                                              |
| Filters                | 3 x Stainless Steel Baffle Filters                                                               |
| Material               | 430 Grade Stainless Steel                                                                        |
| Air Flow               | 500 CFM                                                                                          |
| Noise Level            | 45 dB*                                                                                           |
| Vent Style             | External                                                                                         |
| Lighting               | 2 x Front LED                                                                                    |
| Voltage                | 110V / 60Hz                                                                                      |
| Wattage                | 241W                                                                                             |
| Included<br>Components | Bulb(s), Damper, Exhaust Vent, Fan<br>Hardware, Installation Kit, Power Cord,<br>Wireless Remote |

## COS-KS6U36

Presenting this modern range hood, Cosmo's COS-KS6U36 is powered by 500 CFM of suction, 2 LED lights and ARC-FLOW® Stainless Steel Permanent Filters.

## **Features**

- $\cdot$  Designed for under cabinet mounting
- $\cdot$  3 fan speeds
- $\cdot$  500 CFM airflow capacity
- $\cdot$  Soft touch controls with LCD display and remote
- · ARC-FLOW® Permanent Filters
- · 2 front LED lights
- · Noise level as low as 45 dB\*
- $\cdot$  Top or back vented