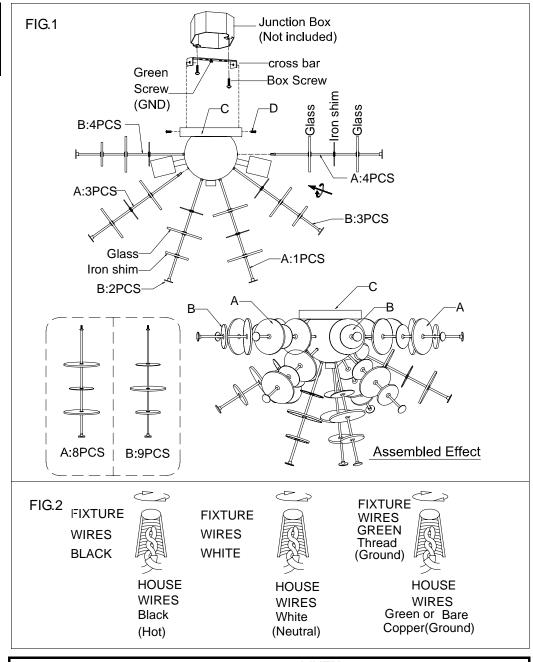

## **ASSEMBLING THE FIXTURE (Fig.1)**

- 1. Shut off the power at the circuit breaker box. Remove old fixture and all hardware from Junction Box.
- 2. Carefully unpack your new fixture and lay out all the parts on a clear area. Be care not to lose any small parts necessary for installation.
- 3. Attach the crossbar to the Junction Box with the two junction box screws as shown. The side of the cross bar marked "GND" must face out. **The junction box is not included.**
- 4. While holding the lamp body(C) towards the ceiling, connect the electrical wires as Shown in Fig.2, making sure that all wire nuts are secured. You may have to wrap the connections with electrical tape. If your outlet has a ground wire (green or bare copper), connect the fixture ground wire to it. Otherwise connect fixture's ground wire directly to the Mounting plate with the green screw provided. After wires are connected, tuck them carefully inside the Junction Box.
- 5. Install lamp body(C) onto the junction box, aligning screw hole on crossbar with mounting holes in canopy and lock it securely with the screws (D).
- 6. Install the light bulbs(not included) in accordance with the fixture's specifications. NOTE: DO NOT EXCEED THE SPECIFIED WATTAGE!
- 7. Raise the end screw of the garnish cluster(B) and(A) insert to the screw hole of lamp body(C), by turn it clockwise until tight. Note: the garnish cluster(B) and(A) must evenly spaced distribution on the every lap.