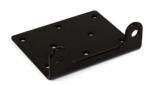

Unit:

N.W.: 19.7 lb. (9 kg) MEAS.: 12.7 × 4.1 × 4.2 in.  $(32.2 \times 10.3 \times 10.7 \text{ cm})$ 

## Box:

G.W.: 22.7 lb. (10.3 kg) MEAS.: 14.2 × 12.6 × 5.5 in.  $(36 \times 32 \times 14 \text{ cm})$ 





# 2 YEAR LIMITED WARRANTY **Parts & Labor** 

## Key Features:

- · Rated Line Pull 3000 lb.
- · Gear Reduction Ratio 171:1
- · Permanent Magnet Motor
- 1.3hp/1kw (12V DC)
- Drum Dimensions 1.5 in. x 3.15 in.
- Overall Dimensions 12.7 in. x 4.1 in. x 4.2 in.
- Weight 19.8 lb.
- · Galvanized, Superduty Aircraft Cable
- -45.9 ft. x 3/16 in.
- · Cam Action Free Spooling Clutch
- · Planetary Gear System



Roller Fairlead



Mounting plate



Control switch