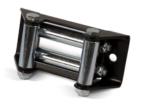

Unit:

N.W.: 19.7 lb. (9 kg) MEAS.: 12.7 × 4.1 × 4.2 in.  $(32.2 \times 10.3 \times 10.7 \text{ cm})$ 

## Box:

G.W.: 22.7 lb. (10.3 kg) MEAS.: 14.2 × 12.6 × 5.5 in.  $(36 \times 32 \times 14 \text{ cm})$ 





# 2 YEAR LIMITED WARRANTY **Parts & Labor** 

## Key Features:

- · Rated Line Pull 3000 lb.
- · Gear Reduction Ratio 171:1
- · Permanent Magnet Motor
- 1.3hp/1kw (12V DC)
- Drum Dimensions 1.5 in. x 3.15 in.
- Overall Dimensions 12.7 in. x 4.1 in. x 4.2 in.
- Weight 19.8 lb.
- · Galvanized, Superduty Aircraft Cable
- -45.9 ft. x 3/16 in.
- · Cam Action Free Spooling Clutch
- · Planetary Gear System



Roller Fairlead



Mounting plate



Control switch