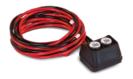

Unit:

N.W.: 19.7 lb. (9 kg) MEAS.: 12.7 × 4.1 × 4.2 in.  $(32.2 \times 10.3 \times 10.7 \text{ cm})$ 

## Box:

G.W.: 22.7 lb. (10.3 kg) MEAS.: 14.2 × 12.6 × 5.5 in.  $(36 \times 32 \times 14 \text{ cm})$ 





# 2 YEAR LIMITED WARRANTY **Parts & Labor** 

## Key Features:

- · Rated Line Pull 3000 lb.
- · Gear Reduction Ratio 171:1
- · Permanent Magnet Motor
- 1.3hp/1kw (12V DC)
- Drum Dimensions 1.5 in. x 3.15 in.
- Overall Dimensions 12.7 in. x 4.1 in. x 4.2 in.
- Weight 19.8 lb.
- · Galvanized, Superduty Aircraft Cable
- -45.9 ft. x 3/16 in.
- · Cam Action Free Spooling Clutch
- · Planetary Gear System



Roller Fairlead



Mounting plate



Control switch