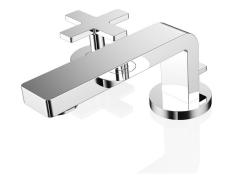

## Vector® Widespread Faucet

### **FEATURES:**

- 1.2 GPM (4.5 L/min) flow rate
- Brass construction
- Cross handles
- 1/4 turn ceramic cartridges
- Stainless steel inlet supply lines included, with 3/8" compression fittings
- Corrosion resistant finishes
- Coordinates with Vector Collection