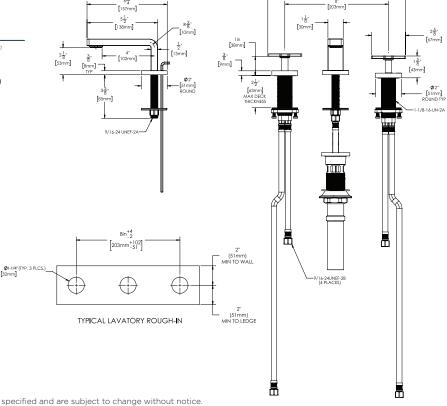

#### **WARRANTY:**

Visit www.speakman.com for full product warranty information

- 5 Year Limited Warranty (commercial)
- Limited Lifetime Warranty (residential)

1. All dimensions are in inches (millimeters) unless otherwise specified and are subject to change without notice