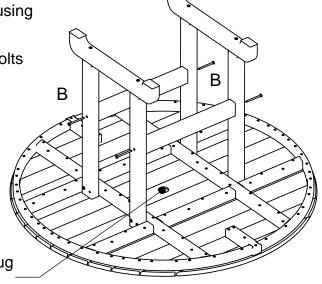

## Step 3

Attach braces to leg assemblies using (4) 3" screws.

Set table upright and tighten all bolts

Removable table plug included in table