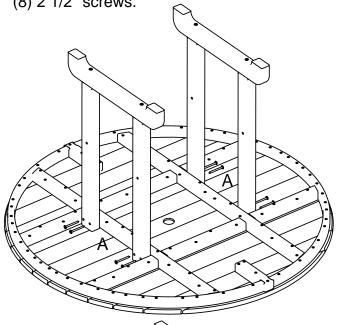

## Step 2

Lay the table top on a flat surface.
Attach the leg assemblies to the table top using (8) 2 1/2" screws.