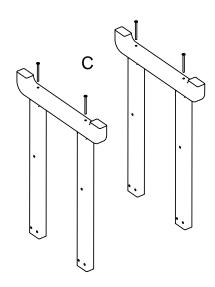

Models: RT248, RCT248, RRT248, RBT248

- \_\_(1) Table top
- \_(4) Leg
- \_\_(2) Foot
- \_\_(2) Brace
- \_\_(1) Hardware pack

## **TOOLS NEEDED**

4mm HEX KEY: INCLUDED

4mm HEX KEY, ALLEN, T-HANDLE (INCLUDED)

Qty. Description

8

A - .27 X 2-1/2 SOCKET WAFER A

4

B - .27 X 3 SOCKET WAFER A

C - 1/4-20 X 3-1/4 WAFER SHCS

FINE THREAD

## Step 1 Attach feet to legs using (4) 3 1/4" Chair bolts.



## Step 2

Lay the table top on a flat surface.
Attach the leg assemblies to the table top using (8) 2 1/2" screws.



## Step 3

Attach braces to leg assemblies using (4) 3" screws.

Set table upright and tighten all bolts



Removable table plug included in table