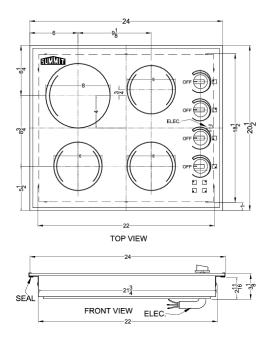

#### **Product Features:**

| 24" width            | Designed to fit 22.13" W x 18.63" D cutouts                                                           |  |
|----------------------|-------------------------------------------------------------------------------------------------------|--|
| Schott Ceran surface | Smooth ceramic glass cooking surface in a sleek black finish                                          |  |
| High output burner   | Rear left burner features an 8" diameter for 1800W of cooking power, ideal for larger cooking vessels |  |
| Standard burners     | Three 6.5" 1200W burners meet most heating needs                                                      |  |
| E.G.O. burners       | Considered by many to be the industry's best cooking technology                                       |  |
| Push-to-turn knobs   | Controls require a gentle push to help prevent cooking accidents                                      |  |
| Indicator lights     | Each burner includes an indicator light to show when the unit is on                                   |  |
| Stainless steel trim | Stainless steel border adds an extra touch of style                                                   |  |
| 230V operation       | Requires professional hardwired installation to 230V power supply                                     |  |

### **CR425BL Specifications:**

| Height of Cabinet                                                                     | 3.13" (8 cm)                                                     |  |
|---------------------------------------------------------------------------------------|------------------------------------------------------------------|--|
| Width                                                                                 | 24.0" (61 cm)                                                    |  |
| Depth                                                                                 | 20.5" (52 cm)                                                    |  |
| Cabinet                                                                               | Black                                                            |  |
| US Electrical Safety                                                                  | ETL                                                              |  |
| Canadian Electrical Safety                                                            | ETL-C                                                            |  |
| Amps                                                                                  | 21.0                                                             |  |
| Voltage/Frequency                                                                     | 230 V AC/60 Hz                                                   |  |
| Weight                                                                                | 30.0 lbs. (14 kg)                                                |  |
| Shipping Weight                                                                       | 35.0 lbs. (16 kg)                                                |  |
| Parts & Labor Warranty                                                                | 1 Year                                                           |  |
| Electric Cooktop                                                                      |                                                                  |  |
| Heating Type                                                                          | Radiant                                                          |  |
| Surface                                                                               | Glass                                                            |  |
| Element Type                                                                          | Glasstop                                                         |  |
| Number of Elements                                                                    | 4                                                                |  |
| controls                                                                              | Dial                                                             |  |
| Countertop Cutout Height                                                              | 3.5" (9 cm)                                                      |  |
| Countertop Cutout Width                                                               | 22.13" (56 cm)                                                   |  |
|                                                                                       |                                                                  |  |
| Countertop Cutout Depth                                                               | 18.63" (47 cm)                                                   |  |
| Countertop Cutout Depth Element #1 Size                                               | 18.63" (47 cm)<br>8.0" (20 cm)                                   |  |
|                                                                                       | <u></u>                                                          |  |
| Element #1 Size                                                                       | 8.0" (20 cm)                                                     |  |
| Element #1 Size Element #1 Wattage                                                    | 8.0" (20 cm)<br>1800.0                                           |  |
| Element #1 Size Element #1 Wattage Element #2 Size                                    | 8.0" (20 cm)<br>1800.0<br>6.5" (17 cm)                           |  |
| Element #1 Size Element #1 Wattage Element #2 Size Element #2 Wattage                 | 8.0" (20 cm)<br>1800.0<br>6.5" (17 cm)<br>1200.0                 |  |
| Element #1 Size Element #1 Wattage Element #2 Size Element #2 Wattage Element #3 Size | 8.0" (20 cm)<br>1800.0<br>6.5" (17 cm)<br>1200.0<br>6.5" (17 cm) |  |