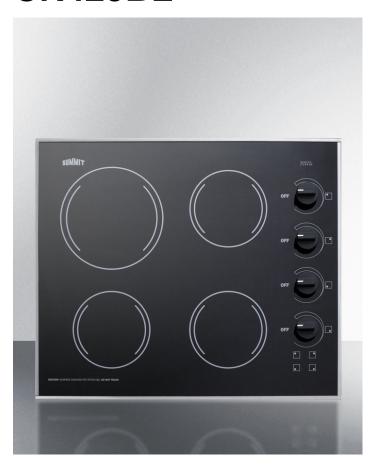

# CR425BL

3.13" x 24" x 20.5" (H x W x D)

24" wide 4-burner radiant cooktop made in the USA, with one large 8" element and three standard elements in smooth black ceramic glass finish

#### **Highlights:**

24" width is ideally sized for many hard-to-fill cutouts

Smooth black finish in Schott Ceran glass offers easy cleanup

Includes one large 8" 1800W burner for faster heating

#### **Product Features:**

| 24" width            | Designed to fit 22.13" W x 18.63" D cutouts                                                           |  |
|----------------------|-------------------------------------------------------------------------------------------------------|--|
| Schott Ceran surface | Smooth ceramic glass cooking surface in a sleek black finish                                          |  |
| High output burner   | Rear left burner features an 8" diameter for 1800W of cooking power, ideal for larger cooking vessels |  |
| Standard burners     | Three 6.5" 1200W burners meet most heating needs                                                      |  |
| E.G.O. burners       | Considered by many to be the industry's best cooking technology                                       |  |
| Push-to-turn knobs   | Controls require a gentle push to help prevent cooking accidents                                      |  |
| Indicator lights     | Each burner includes an indicator light to show when the unit is on                                   |  |
| Stainless steel trim | Stainless steel border adds an extra touch of style                                                   |  |
| 230V operation       | Requires professional hardwired installation to 230V power supply                                     |  |