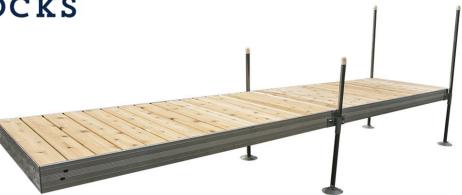

## Tommy Docks Model TDSAC-40016

16' Long Straight Aluminum Frame with Cedar Decking Complete Dock Package

Tommy Docks have great do-it-yourself durable modular designs with the flexibility to expand on in the future. Tommy Docks 16' Long Straight aluminum frame with cedar decking complete dock package was designed with our customer in mind. This great all in one kit is constructed from high-quality cedar, durable aluminum frame, and corrosion resistant hardware. No cutting required for assembling. Package includes following components.

## Package Includes:

- Two 4' x 8' Aluminum Frame Kits # TD-40008
- Four Cedar Decking Panels # TDD-308CED
- Two 4' Corrosion Resistant Superior Dock Pipes # A-50015
- Two 6' Corrosion Resistant Superior Dock Pipes # A-50017
- Two Gray Polyester Powder Coat Paint Outside Corner Brackets # A-50000
- Two Gray Polyester Powder Coat Paint Straight Brackets # A-50001
- Four Gray Powder Coat Paint Footpads # A-50005
- Four PVC Safety Caps # A-50007