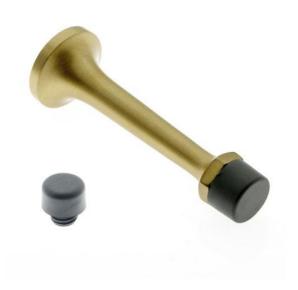

## Installation Instructions Premium Grade Solid Brass 3" Arrow Base Stop Item# 13010

3" Arrow Base Stop

Item# 13010

Date: Rev 01/18