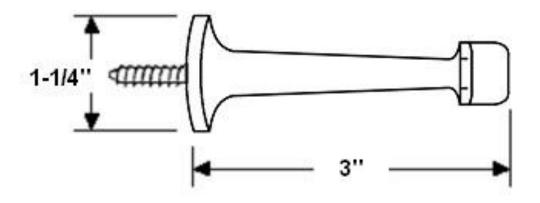

## **Dimensions:**

- Overall Length: 3"
- Base Diameter: 1-1/4"
- Solid Brass Wood Hanger Screw: 1-1/4" exposed (1-1/2" total)
- Net Weight: 2.5 oz.
- Gross Weight: 3 oz.
- Comes with 2 High Grade Rubber Tips (Black and Grey)

Dimensions are for reference use only.

For exact dimensions, please measure actual part.