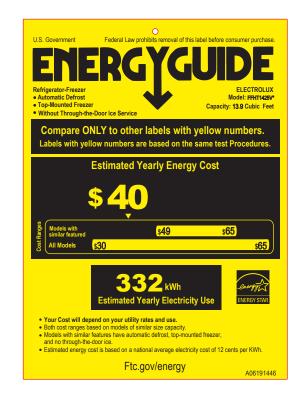

The ENERGY STAR\* mark on this Energated leabel signifies that this is an energy-efficient appliance, its energy performance meets or exceeds the Government of Canada's high efficiency levels. Use the EnerGuide rating to determine how this appliance compares to other similar models.

La marque ENERGY STAR\* sur cette étiquette ÉnerGuide signifie que l'appareil est éconergétique et que son rendement énergétique satisfait ou dépasse les niveaux de haute efficacité du gouvernement du Canada. Utilisez la cote ÉnerGuide afin de comparer le rendement de l'appareil avec celui d'autres modeles similaires.