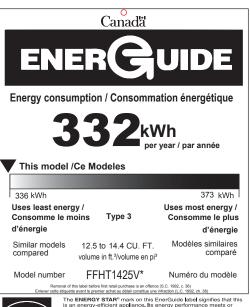

The ENERGY STAR\* mark on this Energated leabel signifies that this is an energy-efficient appliance, its energy performance meets or exceeds the Government of Canada's high efficiency levels. Use the EnerGuide rating to determine how this appliance compares to other similar models.

La marque ENERGY STAR\* sur cette étiquette ÉnerGuide signifie que l'appareil est éconergétique et que son rendement énergétique satisfait ou dépasse les niveaux de haute efficacité du gouvernement du Canada. Utilisez la cote ÉnerGuide afin de comparer le rendement de l'appareil avec celui d'autres modeles similaires.