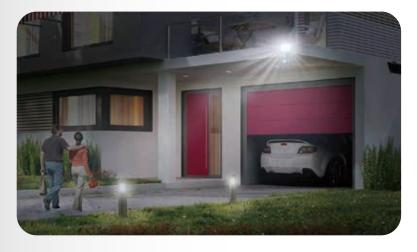

## **Features**

- This single lamp COB light is ideal for smaller spaces.
- Super bright white COB LED provides security light to only areas where and when its needed.
- Detects motion from a 120-degree angle and a distance up to 40 feet.
- 3 adjustable settings; motion distance, light sensitivity and light duration.
- Weather resistant.