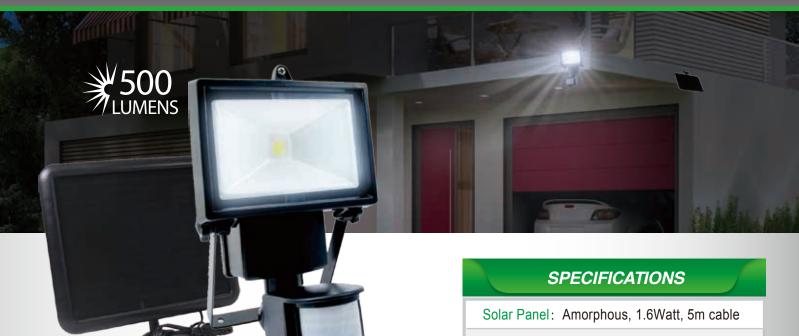

## **SOLAR SECURITY LIGHT 500**

Mounting Screws

## **Features**

- This single lamp COB light is ideal for smaller spaces.
- Super bright white COB LED provides security light to only areas where and when its needed.
- Detects motion from a 120-degree angle and a distance up to 40 feet.
- 3 adjustable settings; motion distance, light sensitivity and light duration.
- Weather resistant.

LED: 5W White COB (6000K), 500Lm

Battery: Ni-MH, 6V/1200mAh (5xAA)

Material: Plastic & glass construction

Distance of Motion Detect: 40Ft

Light Duration: 8sec-2min

Adjustable settings: Motion distance,

Light sensitivity & Light duration