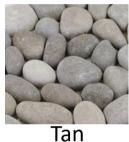

### Natural Pebble Tiles 12" x 12"

- Constructed of natural river pebbles on mesh backing
- 5 square feet per case /case weight = 21lbs
- Installed using standard thin set/tile adhesive and grout