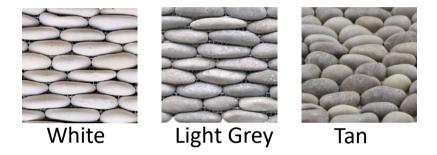

#### Natural Stacked Pebble Tiles 12" x 12"

- Constructed of natural river pebbles on mesh backing
- 5 square feet per case /case weight = 26lbs
- Installed using standard mastic for wall setting