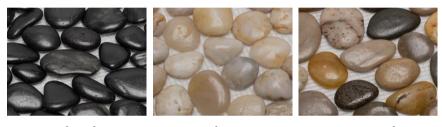

#### Mid-Polished Pebble Tiles 12" x 12"

- Constructed of polished river pebbles on mesh backing
- 5 square feet per case /case weight = 20lbs
- Installed using standard thin set/tile adhesive and grout