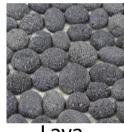

Black White Mixed Sliced High-Polished Pebble Tiles 12" x 12"

- Constructed of sliced high polished river pebbles on mesh backing
- 5 square feet per case /case weight = 20lbs
- Installed using standard thin set/tile adhesive and grout