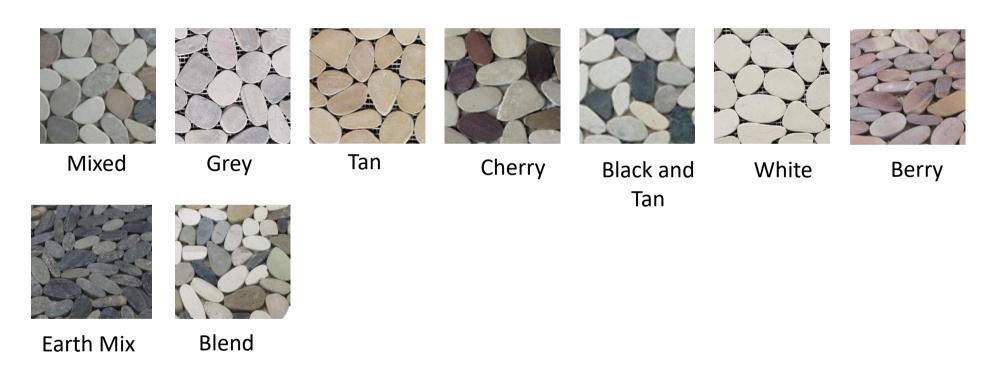

### Natural Mosaic Pebble Tiles 12" x 12"

- Constructed of stone mosaic on mesh backing
- 5 square feet per case /case weight = 21lbs
- Installed using standard thin set/tile adhesive and grout