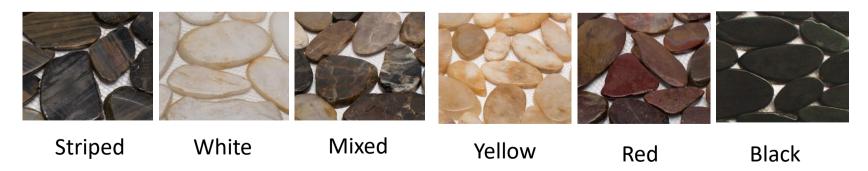

### Sliced and Honed Pebble Tiles 12" x 12" (Continued)

- Constructed of sliced and honed river pebbles on mesh backing
- 5 square feet per case /case weight = 18lbs
- Installed using standard thin set/tile adhesive and grout