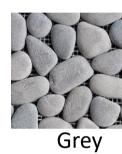

### Natural Pebble Tiles 12" x 12"

- Constructed of natural river pebbles on mesh backing
- 5 square feet per case /case weight = 21lbs
- Installed using standard thin set/tile adhesive and grout