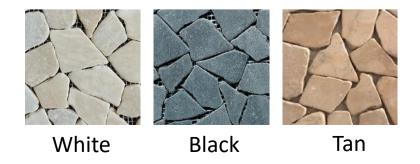

### Natural Mosaic Pebble Tiles 12" x 12"

- Constructed of stone mosaic on mesh backing
- 5 square feet per case /case weight = 21lbs
- Installed using standard thin set/tile adhesive and grout