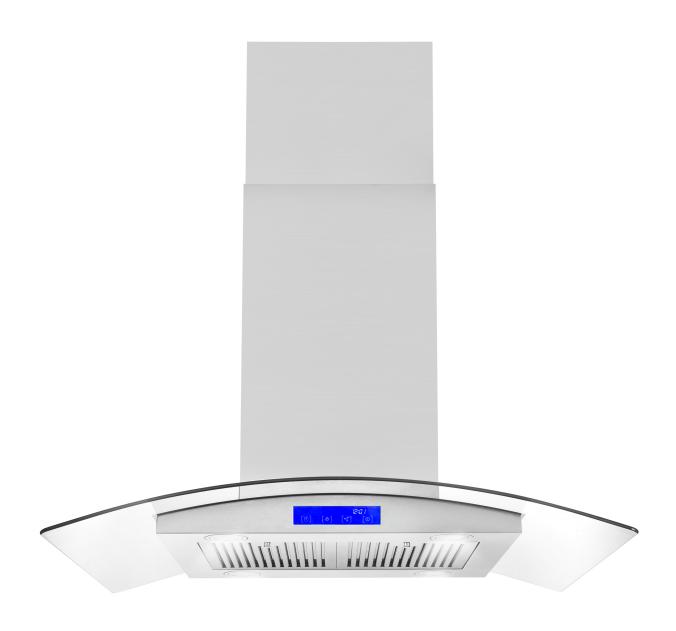

## COS-668ICS900

The perfect piece for any contemporary kitchen, Cosmo's COS-668ICS900 Range Hood is powered by 380 CFM of suction, 4 LED lights, and ARC-FLOW® Permanent Filters.

## **Features**

- $\cdot$  Designed for island mounting
- $\cdot$  3 fan speeds
- $\cdot$  380 CFM airflow capacity
- $\cdot$  Soft touch controls with LCD display
- · ARC-FLOW® Permanent Filters
- $\cdot$  4 LED lights in each corner
- · Noise level as low as 45 dB\*
- $\cdot$  Curved tempered glass hood