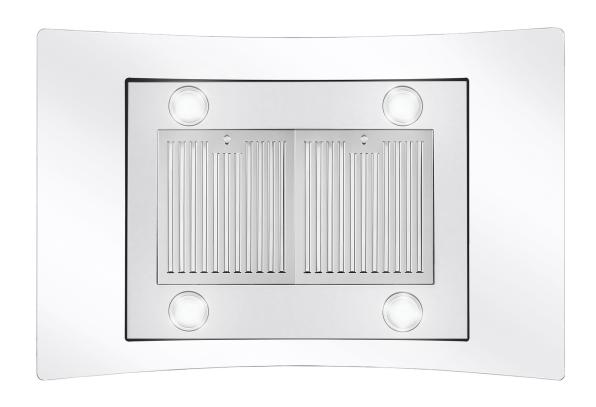

## COS-668ICS900 Range Hood

| Size                   | 36 Inch                                                                      |
|------------------------|------------------------------------------------------------------------------|
| Mounting Type          | Island Mount                                                                 |
| Controls               | Soft Touch with LCD Display                                                  |
| Filters                | 2 x Stainless Steel Baffle Filters                                           |
| Material               | Stainless Steel, Tempered Glass                                              |
| Air Flow               | 380 CFM                                                                      |
| Noise Level            | 45 dB*                                                                       |
| Vent Style             | External                                                                     |
| Lighting               | 4 x LED, Each Corner                                                         |
| Voltage                | 120V / 60Hz                                                                  |
| Wattage                | 196W                                                                         |
| Included<br>Components | Bulb(s), Damper, Exhaust Vent, Fan<br>Hardware, Installation Kit, Power Cord |

## **Features**

- $\cdot$  Designed for island mounting
- $\cdot$  3 fan speeds
- $\cdot$  380 CFM airflow capacity
- $\cdot$  Soft touch controls with LCD display
- · ARC-FLOW® Permanent Filters
- $\cdot$  4 LED lights in each corner
- · Noise level as low as 45 dB\*
- $\cdot$  Curved tempered glass hood