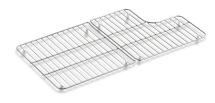

# Whitehaven® Sink Rack K-6639

### Features

- Fits in the bowl of the K-6488 and K-6489 Whitehaven kitchen sinks.
- Includes left and right racks.
- Durable, electro-polished stainless-steel construction.
- Helps protect sink surface from daily wear.
- Dishwasher safe.
- Rubber feet provide added protection.