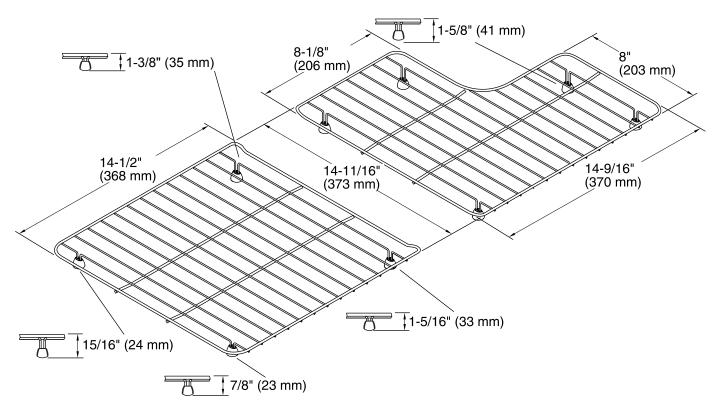

## Whitehaven® Sink Rack K-6639

#### **Technical Information**

All product dimensions are nominal.