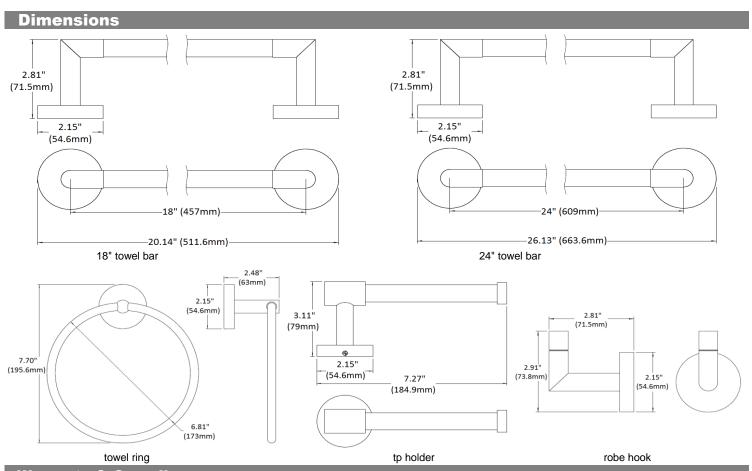

## **Warranty & Compliances**

Warranty

1 Year Limited Warranty

18" towel bar

robe hook

24" towel bar

Design House reserves the right to make changes in materials, specifications & models at any time. Design House also reserves the right to discontinue product without notice or obligation.