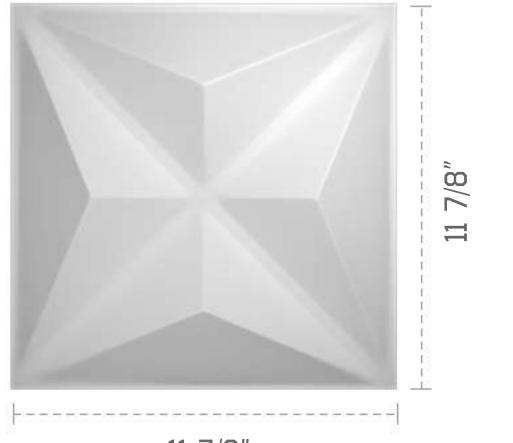

## 11 7/8"W X 11 7/8"H KENT ENDURAWALL DECORATIVE 3D WALL PANEL, WHITE

11 7/8"

**FRONT** 

EKENA MILLWORK 2300 WEST MAIN ST. CLARKSVILLE, TX 75426 TOLL FREE: 866-607-0453 WWW.EKENAMILLWORK.COM