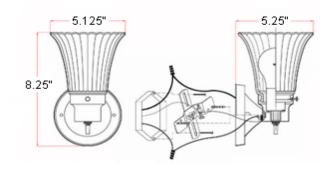

# Frosted Flute Glass Bath Light



### Specifications

| Material Construction: | Formed Steel                                |
|------------------------|---------------------------------------------|
| Lens:                  | Frosted flute glass                         |
| Lamp Type & Wattage:   | One 60W, medium base incandescent lamp      |
| Mounting:              | Wall mounted; Suitable for up/down mounting |
| Finish:                | Satin Nickel (US15)                         |
| Voltage:               | 120V                                        |
| Weight:                | 1.21 lbs                                    |
|                        |                                             |



## Dimensions



## Warranty & Compliances

Warranty UL ADA EnergyStar 10 Year Limited Warranty UL/cUL; Suitable for damp locations N/A N/A



### **Companion Fixtures**

Satin Nickel (US15)

504977

TRU

Туре:

Job: Order Code: Approvals:

Design House reserves the right to make changes in materials, specifications & models at any time. Design House also reserves the right to discontinue product without notice or obligation.

Design House is a registered brand of **DHI** Corp. Mequon, WI \* 800-558-8700