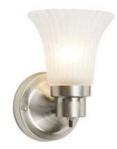

# Frosted Flute Glass Bath Light

### Specifications

| Material Construction: | Formed Steel                                |
|------------------------|---------------------------------------------|
| Lens:                  | Frosted flute glass                         |
| Lamp Type & Wattage:   | One 60W, medium base incandescent lamp      |
| Mounting:              | Wall mounted; Suitable for up/down mounting |
| Finish:                | Satin Nickel (US15)                         |
| Voltage:               | 120V                                        |
| Weight:                | 1.21 lbs                                    |
|                        |                                             |