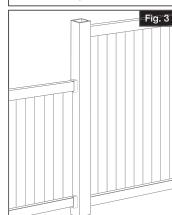

## **Installation Overview**

- Determine where to locate the bracket for the shorter panel (Fig. 1).
- Mark the screw holes and pre-drill with a 1/8" drill bit. (Fig. 2). Attach the bracket to the post with #10 x ¾" Panhead screws (not included).
- Insert the rail from the shorter panel into the bracket on the post of the taller panel (Fig. 3).