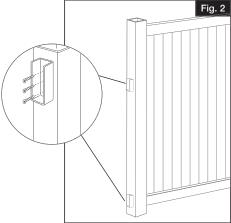

## **Installation Overview**

- Determine where to locate the bracket for the shorter panel (Fig. 1).
- Mark the screw holes and pre-drill with a 1/8" drill bit. (Fig. 2). Attach the bracket to the post with #10 x ¾" Panhead screws (not included).
- Insert the rail from the shorter panel into the bracket on the post of the taller panel (Fig. 3).