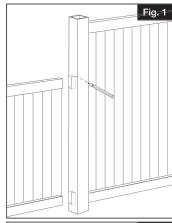

## **Installation Overview**

- Determine where to locate the bracket for the shorter panel (Fig. 1).
- Mark the screw holes and pre-drill with a 1/8" drill bit. (Fig. 2). Attach the bracket to the post with #10 x ¾" Panhead screws (not included).
- Insert the rail from the shorter panel into the bracket on the post of the taller panel (Fig. 3).