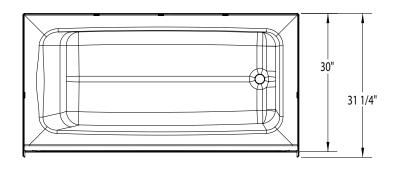

#### **DIMENSIONS**

| Specifications                  | inches (mm)           |  |  |  |
|---------------------------------|-----------------------|--|--|--|
| Width: Overall / Net            | 60 (1525)             |  |  |  |
| Depth: Overall / Net            | 31 ¼ (795) / 30 (760) |  |  |  |
| Height: Overall / Net           | 16 ½ (420) / 15 (380) |  |  |  |
| Enclosure Opening               | -                     |  |  |  |
| Skirt Height                    | 15 (380)              |  |  |  |
| Drain Rough-In (from Back Wall) | 14 ¼ (360)            |  |  |  |
| Drain Rough-In (from Side Wall) | 2 7/8 (75)            |  |  |  |
| Drain: Diameter / Clearance     | 2 (50) / ½ (15)       |  |  |  |

## FRAMING DIMENSIONS inches (mm)

| Туре   | <b>D</b><br>Depth | <b>W</b><br>Width | <b>H</b><br>Height | Α       | В        | С          |
|--------|-------------------|-------------------|--------------------|---------|----------|------------|
| Alcove | 31 ¼<br>(795)     | 60<br>(1525)      | 16<br>(405)        | Box Out | 2 % (75) | 14 ¼ (360) |