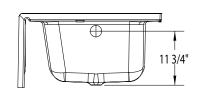

#### SUMP DATA

| Top of Drain to<br>Bottom of Overflow | Capacity<br>to Overflow | Min. Operating        | WIDTH @     | centerline  | DEPTH @ centerline |              |
|---------------------------------------|-------------------------|-----------------------|-------------|-------------|--------------------|--------------|
|                                       | gal (ltr)               | Capacity<br>gal (ltr) | Тор         | Bottom      | Тор                | Bottom       |
| 9 % (250)                             | 37 (940)                | -                     | 51 ½ (1310) | 45 ½ (1155) | 22 1/4 (565)       | 20 1/2 (520) |