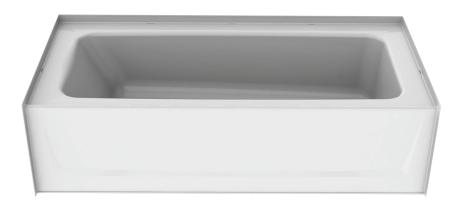

## A<sup>2</sup> COMPOSITE

Lightweight and durable, our  $A^2$  Composite is an engineered compound of resin, glass and special fillers formed into sheets. These sheets are then placed under high pressure and heat to liquify the compound, allowing it to flow and take the shape of almost any form imaginable. The results are simple, stylish and a snap to install.

## **FEATURES**

- Pre-Leveled base
- Slip resistant, textured bottom
- Available in White & Biscuit only
- Left, right drain
- Durable high gloss finish
- 10 year residential limited warranty

# AQUATIC ADVANTAGE

- National distribution
- 5 manufacturing facilities
- Private fleet
- Centralized customer service
- Field support
- 24-hour fax-on-demand

6030CT

 $60 \times 30 \times 15$  (1525 × 760 × 380) inches (mm)