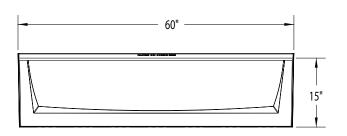

60 x 30 x 15 (1525 x 760 x 380) • Fax on Demand #1359

# AQUATIC ADVANTAGE

- National distribution
- 5 manufacturing facilities
- Private fleet
- Centralized customer service
- Field support
- 24-hour fax-on-demand

6030CT

 $60 \times 30 \times 15$  (1525 × 760 × 380) inches (mm)

#### **DIMENSIONS**

| Specifications                  | inches (mm)           |  |  |  |
|---------------------------------|-----------------------|--|--|--|
| Width: Overall / Net            | 60 (1525)             |  |  |  |
| Depth: Overall / Net            | 31 ¼ (795) / 30 (760) |  |  |  |
| Height: Overall / Net           | 16 ½ (420) / 15 (380) |  |  |  |
| Enclosure Opening               | -                     |  |  |  |
| Skirt Height                    | 15 (380)              |  |  |  |
| Drain Rough-In (from Back Wall) | 14 ¼ (360)            |  |  |  |
| Drain Rough-In (from Side Wall) | 2 7/8 (75)            |  |  |  |
| Drain: Diameter / Clearance     | 2 (50) / ½ (15)       |  |  |  |