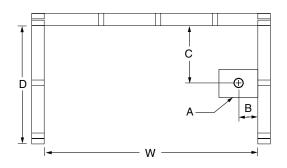

## FRAMING DIMENSIONS inches (mm)

| Туре   | <b>D</b><br>Depth | <b>W</b><br>Width | <b>H</b><br>Height | Α       | В        | С          |
|--------|-------------------|-------------------|--------------------|---------|----------|------------|
| Alcove | 31 ¼<br>(795)     | 60<br>(1525)      | 16<br>(405)        | Box Out | 2 % (75) | 14 ¼ (360) |