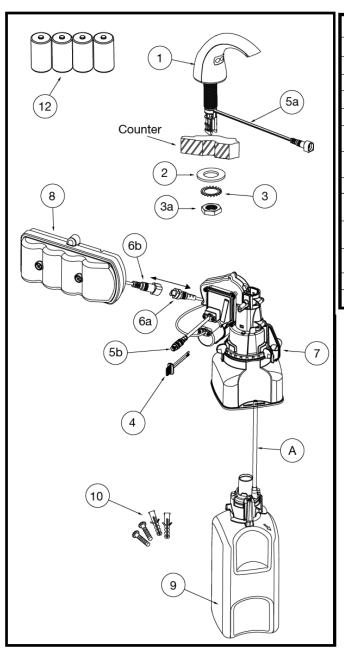

## **Soap Dispensers**

| ITEM | DESCRIPTION                                         | QTY.  |
|------|-----------------------------------------------------|-------|
| 1    | DISPENSER ASSEMBLY                                  | 1     |
| 2    | FLAT WASHER                                         | 1     |
| 3    | LOCK WASHER                                         |       |
| 3a   | HEX NUT                                             | 1     |
| 4    | RETAINING CLIP                                      | 1     |
| 5    | DATA CABLE<br>(2 HALVES WITH CONNECTOR - a and b)   | 1     |
| 6    | POWER CABLE<br>(2 HALVES WITH CONNECTOR - a and b)  | 1     |
| 7    | ESD-320 MOTOR ASSEMBLY/BOTTLE SUPPORT               | 1     |
| 8    | BATTERY BOX<br>(USES 4 "D" CELL BATTERIES PROVIDED) | 1     |
| 9    | REFILL BOTTLE<br>(SOLD SEPARATELY)                  | 1     |
| 10   | SCREWS & ANCHORS<br>FOR BATTERY BOX MOUNTING        | 2 EA. |
| 11   | WALL CLIP FOR POWER CABLE                           | 1     |
| 12   | "D" CELL BATTERIES (PROVIDED)                       | 4     |