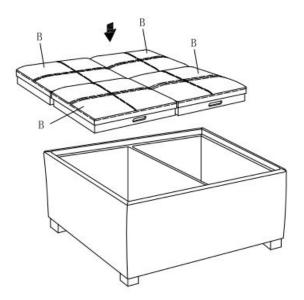

### ASSEMBLY

Place Trays (B) on Ottoman (A).

Wynden Hal HOME DECC brooklyn + max