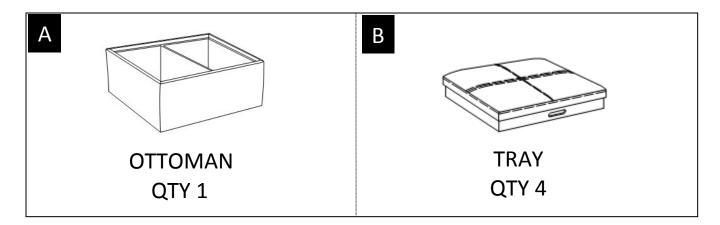

#### PARTS DESCRIPTION

**NEED HELP?** For help with assembly or if you are missing a part, Please call customer service at 1-866-518-0120 ext. 262 (9 am to 4 pm EST)