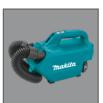

# **12V max CXT® LITHIUM-ION CORDLESS VACUUM KIT (2.0Ah)**

Trakita

- Compact design at only 13-5/8" long
- Weighs only 3.7 lbs. with battery for reduced operator fatigue
- Up to 33 minutes of continuous use from a single fully charged 2.0Ah battery BL1021B
- Makita built motor delivers 46 CFM for use on a wide range of materials
- 3-speed and off push buttons for operator convenience
- L.E.D. battery charge warning light on vacuum indicates when to recharge battery
- · Optimum design for car interior cleaning
- Includes both vacuum and blower attachments

#### COMPACT

**ALSO AVAILABLE AS A BARE TOOL: LC09Z** 

Compact design at only 13-5/8" long

2.O<sub>Ah</sub>

makita.

makita