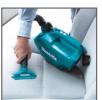

# **12V max CXT® LITHIUM-ION CORDLESS VACUUM KIT (2.0Ah)**

Trakita

- Compact design at only 13-5/8" long
- Weighs only 3.7 lbs. with battery for reduced operator fatigue
- Up to 33 minutes of continuous use from a single fully charged 2.0Ah battery BL1021B
- Makita built motor delivers 46 CFM for use on a wide range of materials
- 3-speed and off push buttons for operator convenience
- L.E.D. battery charge warning light on vacuum indicates when to recharge battery
- · Optimum design for car interior cleaning
- Includes both vacuum and blower attachments