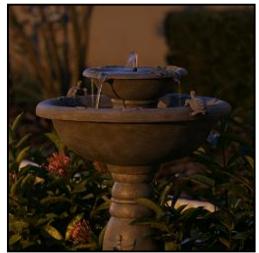

## country gardens two-tier solar fountain

gray weathered stone finish

- Lightweight and maintenance free resin with a weathered stone finish
- Features two turtles on the bowl's edge
- Creates a relaxing atmosphere on your patio, deck, balcony or in your garden
- Solar-on-demand allows you to choose when you wish fountain to work using an easy on/off switch on the solar panel.
- Operate daily and use our battery technology to provide consistent performances even cloudy weather, or
- Turn off to charge during the day for night time use. Battery will fully charge in 1 sunny day.
- Battery capacity for up to 6 hours of operation
- Patented underwater integral solar panel & pump system
- Water capacity of approximately 2.5 gallons
- No wiring, simply install and enjoy
- No operating costs