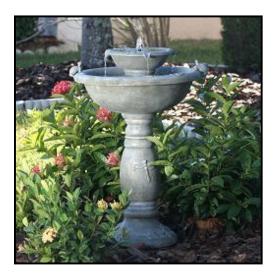

## country gardens two-tier solar fountain

gray weathered stone finish

- Lightweight and maintenance free resin with a weathered stone finish
- Features two turtles on the bowl's edge
- Creates a relaxing atmosphere on your patio, deck, balcony or in your garden
- Solar-on-demand allows you to choose when you wish fountain to work using an easy on/off switch on the solar panel.
- Operate daily and use our battery technology to provide consistent performances even cloudy weather, or
- Turn off to charge during the day for night time use. Battery will fully charge in 1 sunny day.
- Battery capacity for up to 6 hours of operation
- Patented underwater integral solar panel & pump system
- Water capacity of approximately 2.5 gallons
- No wiring, simply install and enjoy
- No operating costs