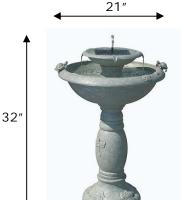

| Part Number            | 34222RM1                    |
|------------------------|-----------------------------|
| UPC Code               | 840594042211                |
| Product Weight         | 24 lbs                      |
| Box Dims.              | 21" x 21" x 31"             |
| Box Weight             | 30 lbs                      |
| Master Carton Quantity | 1                           |
| components             |                             |
| Pump                   | 4-12V, 3.5W, 55 gph max     |
| Solar Panel            | 6V, 1.5 W                   |
| Battery                | 4.8V 1000mAh Ni-MH Pack     |
| import info            |                             |
| Port                   | Yantian, China              |
| Container Quantity     | 310 in 40'GP / 316 in 40'HC |