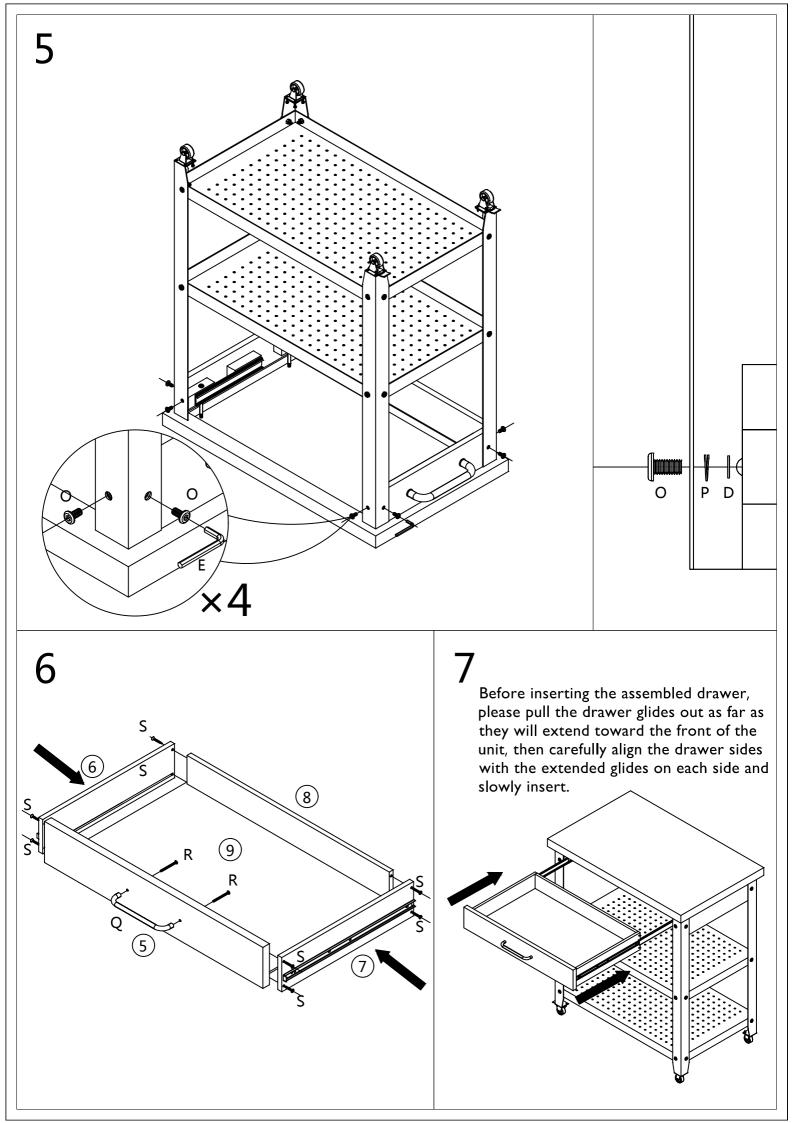

to insert it and please use the small allen wrench G to tighten the Bolt B with washers C & D into the push Bar A.