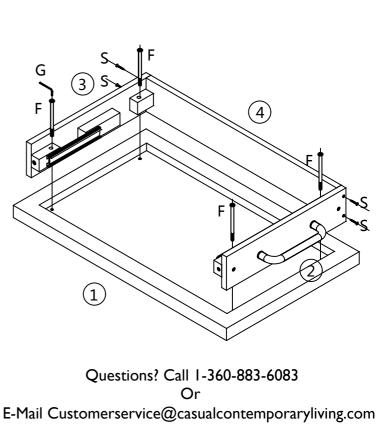

to insert it and please use the small allen wrench G to tighten the Bolt B with washers C & D into the push Bar A.