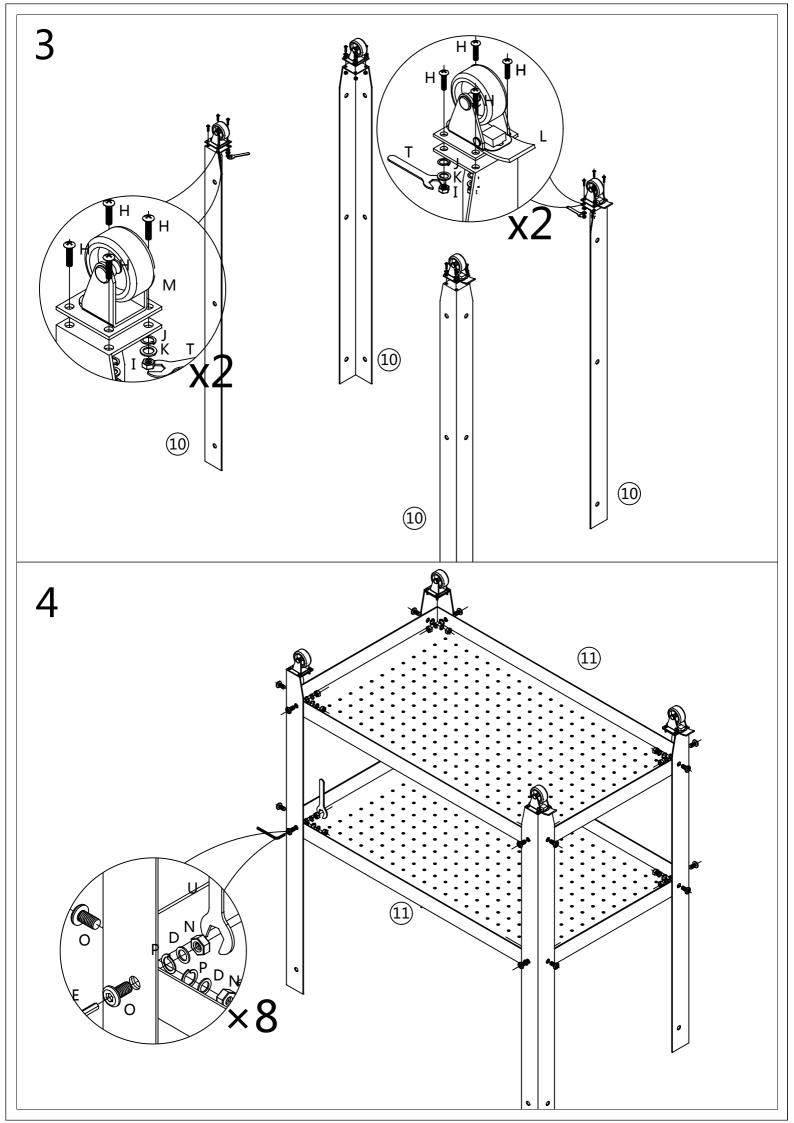

REGARDING THE ASSEMBLY OR PARTS OF YOUR NEW ECCOSTYLE ITEM, PLEASE DO NOT RETURN TO THE STORE, INSTEAD CALL 1-360-883-6082 OR

WRITE TO: CUSTOMERSERVICE@CASUALCONTEMPORARYLIVING.COM

## Why eccosty & bamboo?

- Renewable resource Bamboo has the Fastest Growing Cycle of any furniture raw material 5
  years sprout to harvest.
- Bamboo also has superior structural strength as well as the lowest moisture expansion/contraction displacement of any furniture raw material 50% lower than Oak or Pine
- Environmentally desirable UV activated finish virtually 100% of the finish is utilized without spray or runoff waste and it dries instantly when exposed to UV Light without heat.



to insert it and please use the small allen wrench G to tighten the Bolt B with washers C & D into the push Bar A.