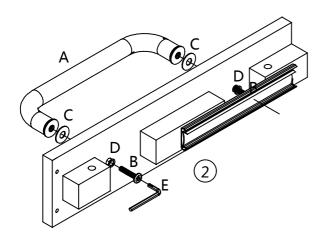

to insert it and please use the small allen wrench G to tighten the Bolt B with washers C & D into the push Bar A.