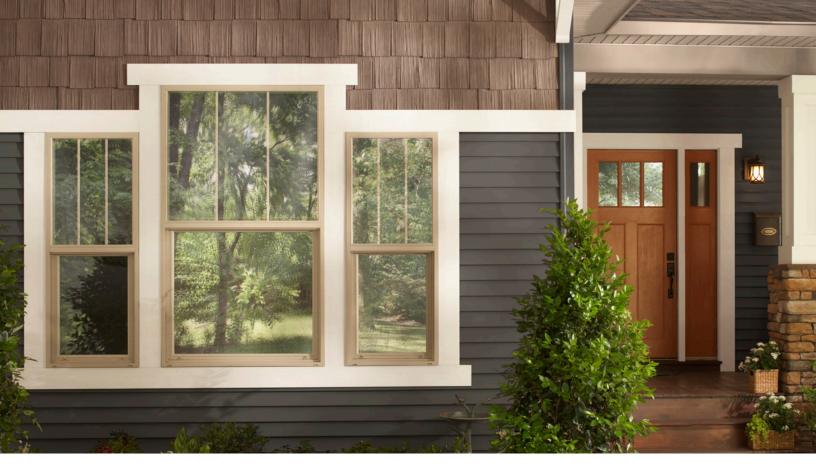

# Designed for Exceptional Performance

There is a range of design and style options to meet your needs, whether you're building a new home or updating the place you've lived in for years.

When you select Ply Gem windows and doors from The Home Depot, you get just that. Choose our beautiful, high performance windows with confidence.

# Stylish, durable windows with a variety of performance options.

The Select Series features a premium frame for long-term durability and many energy conserving options to help lower your heating and cooling costs. With a variety of window and door styles available, the Select Series offers the right design options and energy efficient choices for your home and the way you live.

# Streamlined frame to help let in more light.

The Classic Series features large views that will open up your home, making it brighter and more inviting by optimizing natural light. These low maintenance vinyl windows and doors provide comfort, efficiency and beauty that you'll enjoy each and every day.