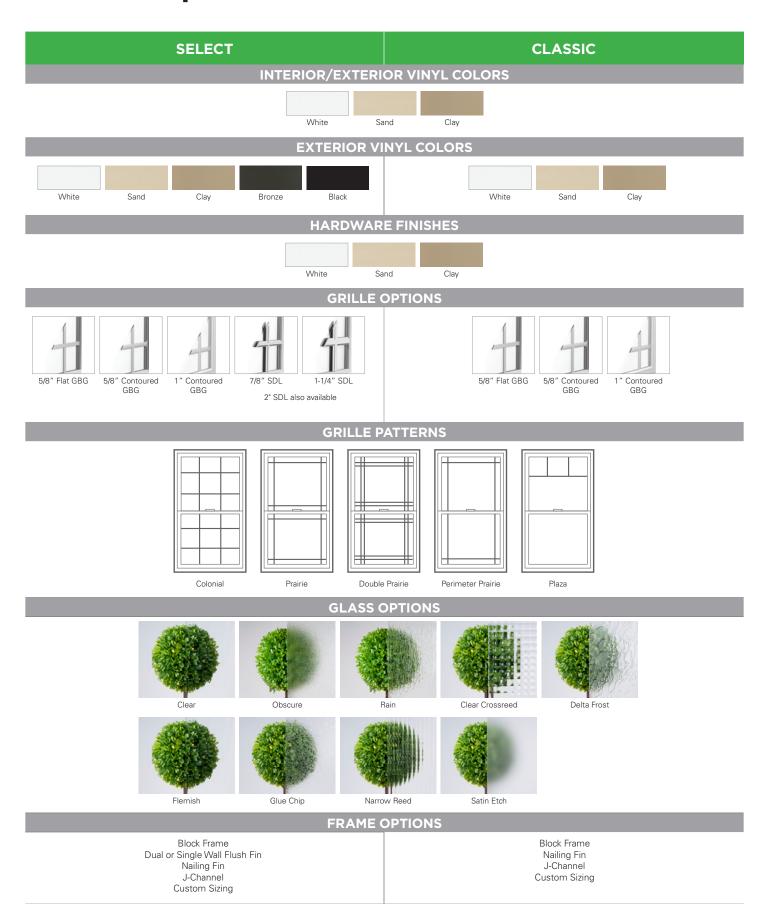

# **Window Options**

#### **Select Series**

# Stylish, durable windows with a variety of performance options.

The Select Series features a premium frame for long-term durability and many energy conserving options to help lower your heating and cooling costs. With a variety of window and door styles available, the Select Series offers the right design options and energy efficient choices for your home and the way you live.

#### **Classic Series**

# Streamlined frame to help let in more light.

The Classic Series features large views that will open up your home, making it brighter and more inviting by optimizing natural light. These low maintenance vinyl windows and doors provide comfort, efficiency and beauty that you'll enjoy each and every day.