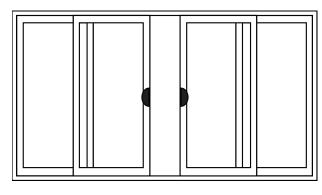

### **Patio Door Configurations**

**BI-PARTING SLIDING** 

Select

2-PANEL SLIDING
Select & Classic

**2-PANEL HINGED**Select
Available with Operable Sidelights