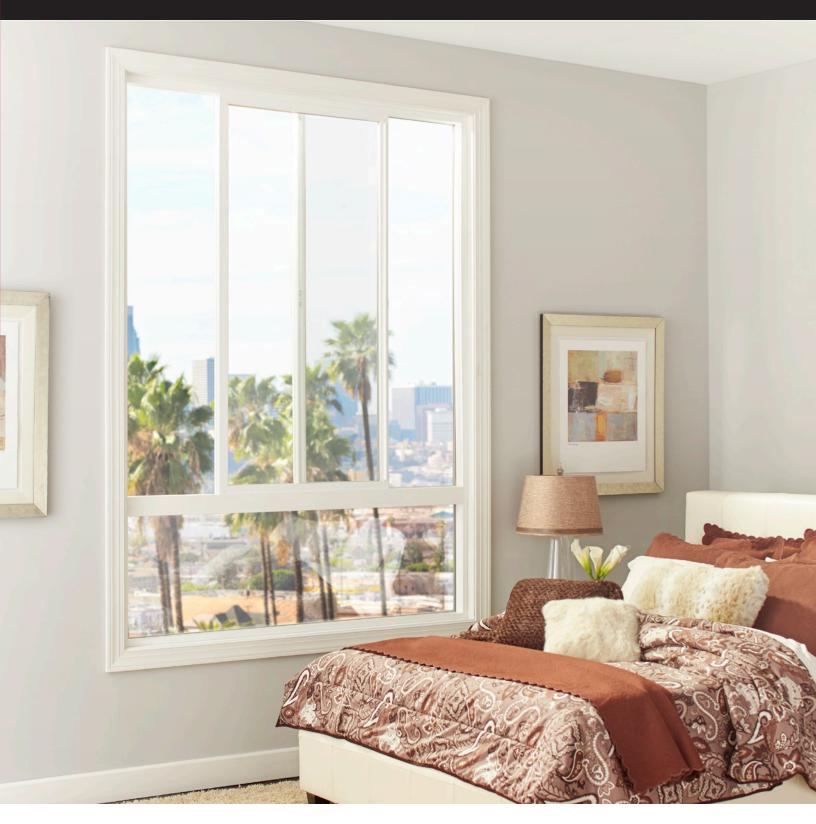

**Energy** 

Available in a variety of frame styles •

**Vinyl windows** are low maintenance and never

**Performance** 

hassle-free cleaning.

for easy installation.

need painting.

Optimize comfort, tranquility,

security, energy efficiency and fade-resistance with these high-performing glass options.

Your Home Depot Associate can help you choose the right glass package for your area.

**HP glass** features specialty Low-E glass and Argon, which can greatly reduce solar heat gain and lower cooling costs in warmer regions.

**High Performance HP glass** is a transparent coating that reduces summer heat for better cooling and helps keep warmed air inside during cold months.

**HPMax triple-pane glass** delivers up to 52% better thermal performance than dual pane windows with clear glass.

**Low-E glass** is a transparent coating that reduces summer heat for better cooling and helps keep warmed air inside during cold months.

Title 24 compliance - Select and Classic Series can be ordered to meet or exceed the California Energy Commission's standards.