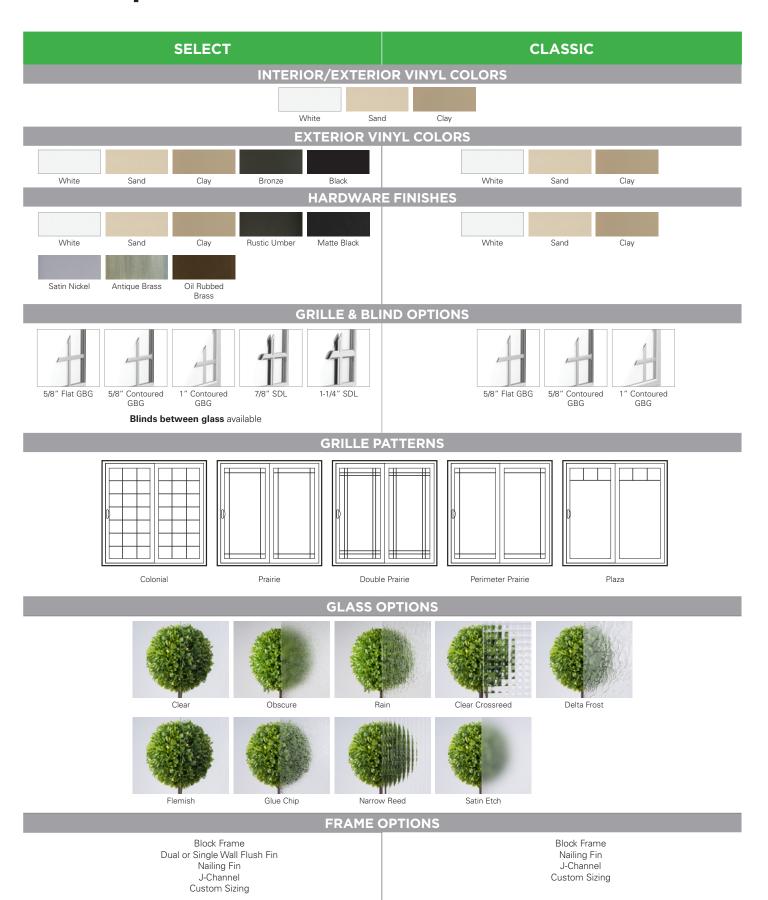

# **Door Options**

#### **Select Series**

# Stylish, durable windows with a variety of performance options.

The Select Series features a premium frame for long-term durability and many energy conserving options to help lower your heating and cooling costs. With a variety of window and door styles available, the Select Series offers the right design options and energy efficient choices for your home and the way you live.

#### **Classic Series**

# Streamlined frame to help let in more light.

The Classic Series features large views that will open up your home, making it brighter and more inviting by optimizing natural light. These low maintenance vinyl windows and doors provide comfort, efficiency and beauty that you'll enjoy each and every day.