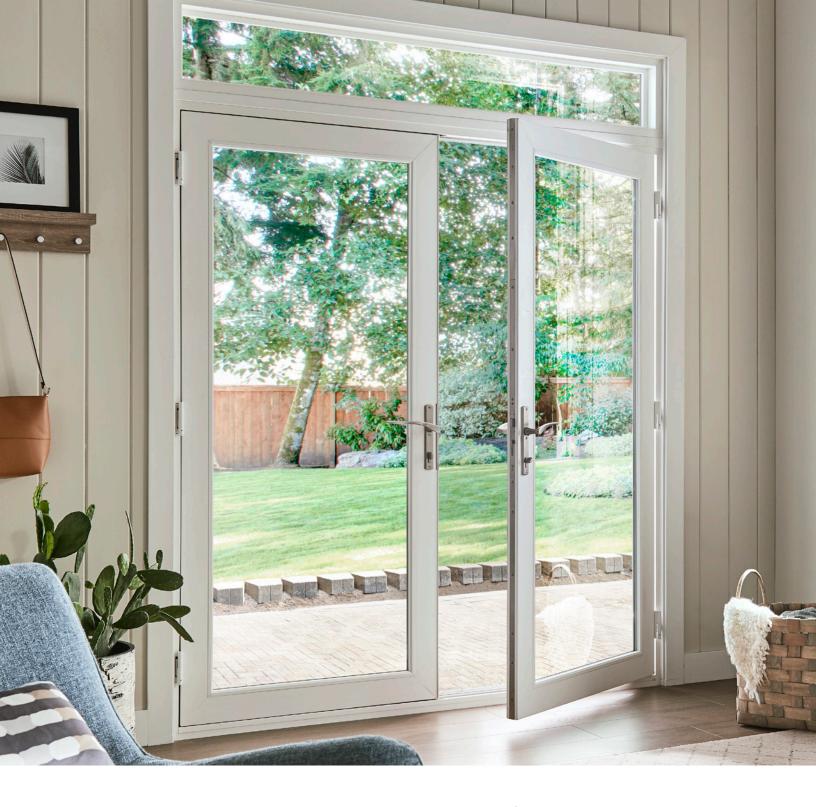

### **Patio Door Configurations**

**BI-PARTING SLIDING** 

Select

2-PANEL SLIDING
Select & Classic

**2-PANEL HINGED**Select
Available with Operable Sidelights

### **Key Features**

Ply Gem's energy efficiency, ease of operation and performance features help to keep your home comfortable year round. You can also configure the right windows for your needs, with a robust variety of glass packages, custom sizing and color options, available through special order. **Large finger pull rail** for easy operation. • **AutoLock** for simple one-touch opening and • secure closing. Cam action sash lock available on Classic Series. Heavy-duty adjustable rollers for long lasting • durability and smooth operation. Operating sash is removable for safe and •