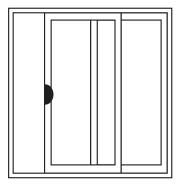

### **Patio Door Configurations**

**BI-PARTING SLIDING** 

Select

2-PANEL SLIDING
Select & Classic

**2-PANEL HINGED**Select
Available with Operable Sidelights