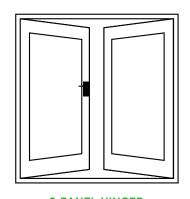

### **Patio Door Configurations**

**BI-PARTING SLIDING** 

Select

2-PANEL SLIDING
Select & Classic

**2-PANEL HINGED**Select
Available with Operable Sidelights