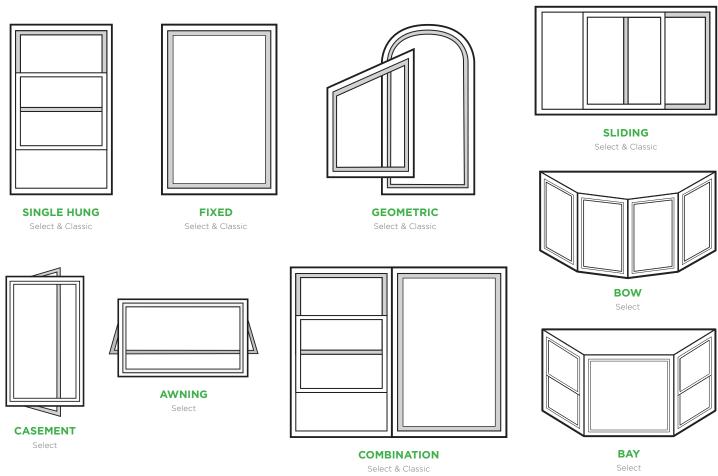

### Decide on an operating style

A wide variety of window and door styles provide functional, attractive options that fit the style of your home.

# Select from a variety of window and door styles to fit your home

### **Choose Your Window Styles**