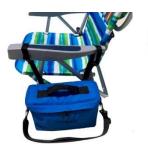

The Cooler Tote provides three options to carry it:

- Mount it to your beach chair
- Use the shoulder strap
- Use the handle
- Mount it to your bike handlebars

NOTE: Load your Cooler Tote before attaching to your beach chair.

Cooler Tote Mounting Straps

Front Mount Strap

Mounted Cooler Tote

Clip the Hook to the D-ring

Clip the Hook to the D-ring

Open Mounted Cooler Roll Cooler into the chair Close the chair Cooler on Bike

Attached Rear Mount Strap

Attached Cooler Tote