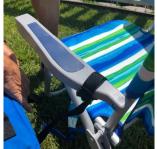

The Cooler Tote provides three options to carry it:

- Mount it to your beach chair
- Use the shoulder strap
- Use the handle
- Mount it to your bike handlebars

NOTE: Load your Cooler Tote before attaching to your beach chair.

Cooler Tote Mounting Straps

Front Mount Strap

Mounted Cooler Tote

Clip the Hook to the D-ring

Clip the Hook to the D-ring

Open Mounted Cooler Roll Cooler into the chair Close the chair Cooler on Bike

Attached Rear Mount Strap