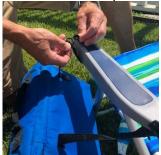

Cooler Tote Mounting Straps

Front Mount Strap

Mounted Cooler Tote

Clip the Hook to the D-ring

Clip the Hook to the D-ring

Open Mounted Cooler Roll Cooler into the chair Close the chair Cooler on Bike

Attached Rear Mount Strap