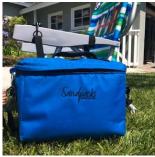

Sandpacks" Cooler Tote by weekoo

The interior cooler liner is made from heavy gauge 16oz nylon which won't leak or sweat. Combined with the 600x300 denier exterior fabric and you have one heavy-duty cooler. Other features include, handle and shoulder straps and holds up to 12 cans of your favorite beverage. Use blue ice packs.