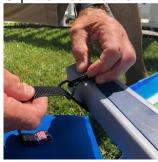

Cooler Tote Mounting Straps

Front Mount Strap

Mounted Cooler Tote

Clip the Hook to the D-ring

Clip the Hook to the D-ring

Open Mounted Cooler Roll Cooler into the chair Close the chair Cooler on Bike

Attached Rear Mount Strap