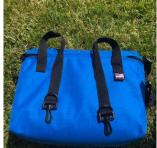

## **Cooler Tote User Instructions**

Our versatile Cooler Tote is a multi-functional soft cooler that is the only cooler that clips to your beach chair to keep your hands free to ride a bike or hold your child's hand.

The interior cooler liner is made from heavy gauge 16oz nylon which won't leak or sweat. Combined with the 600x300 denier exterior fabric and you have one heavy-duty cooler. Other features include, handle and shoulder straps and holds up to 12 cans of your favorite beverage. Use blue ice packs.

The Cooler Tote provides three options to carry it:

- Mount it to your beach chair
- Use the shoulder strap
- Use the handle
- Mount it to your bike handlebars

NOTE: Load your Cooler Tote before attaching to your beach chair.