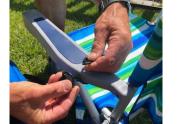

Cooler Tote Mounting Straps

Front Mount Strap

Mounted Cooler Tote

Clip the Hook to the D-ring

Clip the Hook to the D-ring

Open Mounted Cooler Roll Cooler into the chair Close the chair Cooler on Bike

Attached Rear Mount Strap