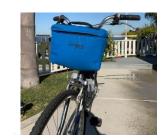

The Cooler Tote provides three options to carry it:

- Mount it to your beach chair
- Use the shoulder strap
- Use the handle
- Mount it to your bike handlebars

NOTE: Load your Cooler Tote before attaching to your beach chair.

Cooler Tote Mounting Straps

Front Mount Strap

Mounted Cooler Tote

Clip the Hook to the D-ring

Clip the Hook to the D-ring

Open Mounted Cooler Roll Cooler into the chair Close the chair Cooler on Bike

Attached Rear Mount Strap