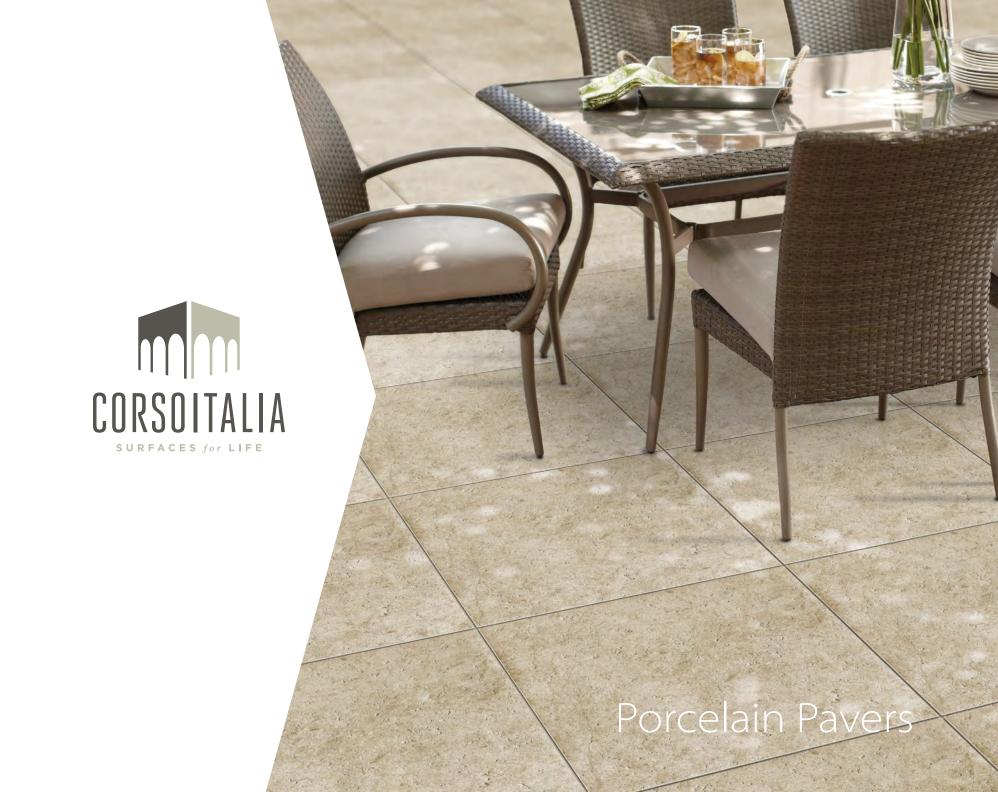

# Porcelain Surfaces for Your Yard or Patio

Corso Italia offers beautiful porcelain tiles for homes, inside and out. With classic Italian design and contemporary American function. Corso Italia meets the highest standards of quality, durability, and sophistication for walls, floors, and outdoor patios.

Corso Italia porcelain pavers have been designed for those looking for the perfect balance between durable and stylish landscaping finishes.

#### Why Porcelain?

Our porcelain pavers are *durable*, weather-resistant, virtually *maintenance-free*, and easy to install. The 3/4" thickness and large format, 24"x24", of our pavers provide *premium performance* that can't be found in typical landscaping products.

With Corso Italia porcelain pavers, your patio can become an extension of your indoor living space.