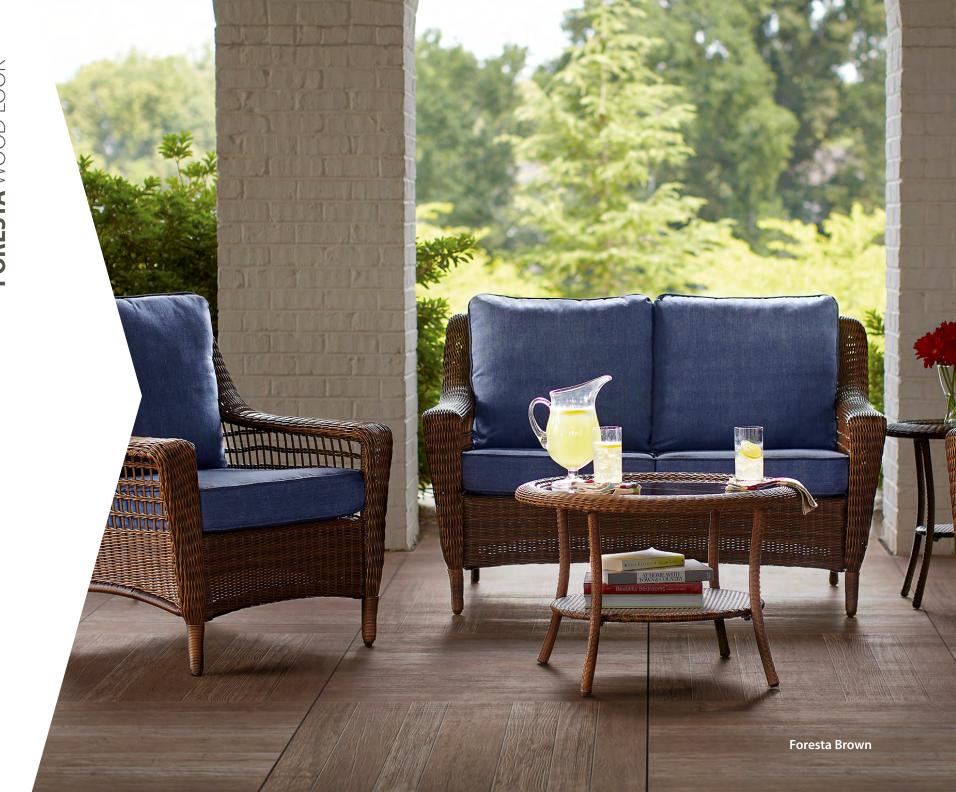

#### **FORESTA**

Foresta porcelain pavers are inspired from the most precious natural woods. These pavers will bring a new life to your patio with the warm look of aged wood. Both white or brown styles can bring a contemporary or rustic feel to your outdoor living space.