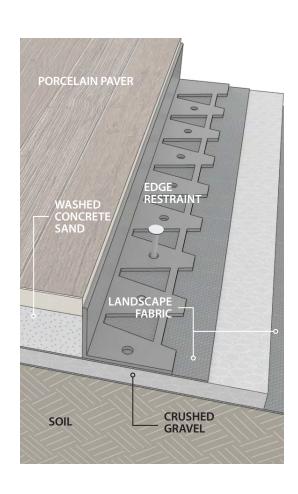

on details, visit www.corsoitalia.com



Before undertaking any project, be sure to familiarize yourself with the materials and tools that will be necessary to complete the project correctly and safely.

| A fev | v thing to consider before beginning: |
|-------|---------------------------------------|
|       | Do I have enough materials?           |

- ☐ If your project requires digging, did you call your local utilities "Call Before you Dig Hotline"?
- ☐ Do you have assistance available to move heavy items?
- ☐ Do you have protective gear such as safety glasses, gloves, back support etc?
- Did you consider the subgrade material and how it will impact your installation?

## GRAVEL OR SAND ONTO GROUND INSTALLATION

### GRASS OR GROUND INSTALLATION

## ADHESIVE INSTALLATION ONTO CONCRETE









Available exclusively at your local Home Depot or online at homedepot.com/corsoitalia