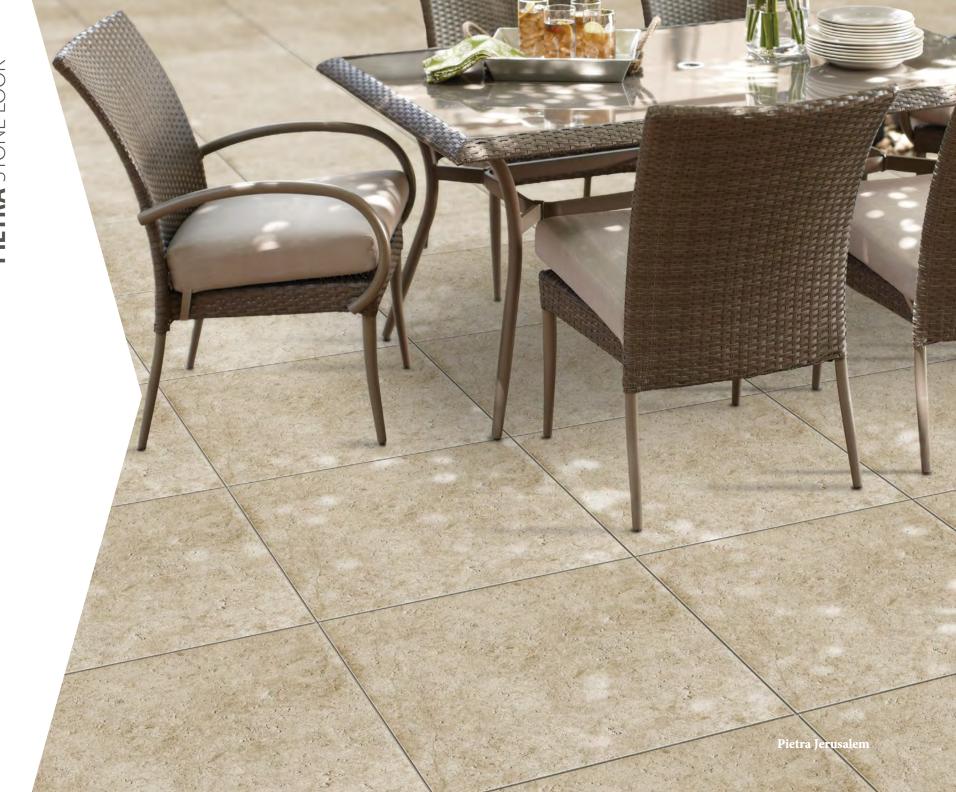

#### **PIETRA**

Pietra porcelain pavers have technical features and aesthetic characteristics that give them a distinctive style. Inspired by natural sun-kissed stones, Pietra pavers convey richness that will enhance any outdoor living space.