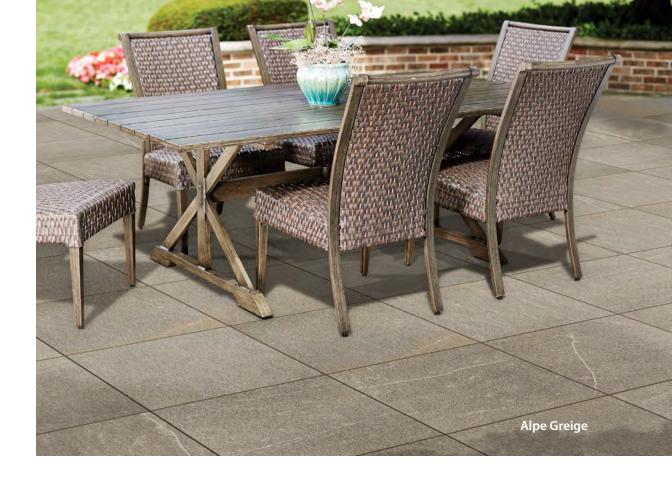

#### **ALPE**

Alpe porcelain pavers come from valuable and unique stone from a northern Italy quarry. The pavers are characterized by the beautiful design variations. Each bears the look of natural stone that will bring a timeless look to your outdoor patio.