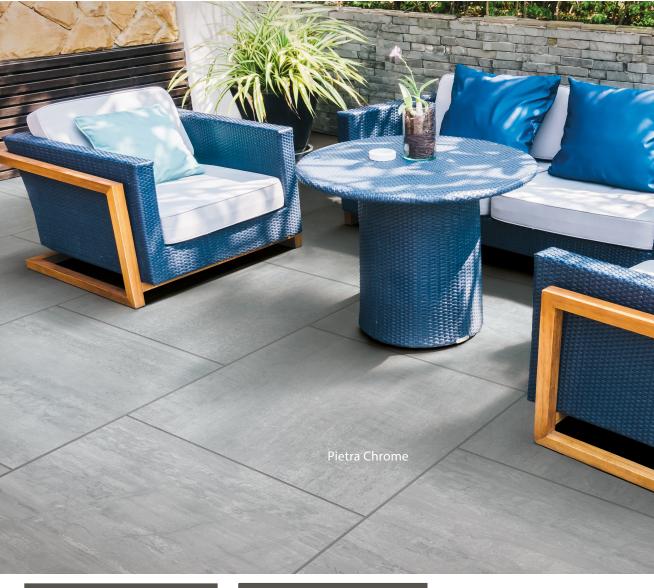

#### **PIETRA**

Pietra porcelain pavers have technical features and aesthetic characteristics that give them a distinctive style. Inspired by natural sun-kissed stones, Pietra pavers convey richness that will enhance any outdoor living space.