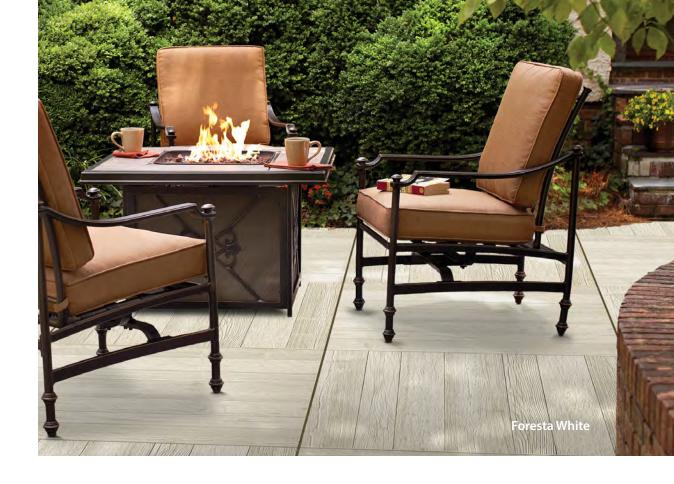

#### **FORESTA**

Foresta porcelain pavers are inspired from the most precious natural woods. These pavers will bring a new life to your patio with the warm look of aged wood. Both white or brown styles can bring a contemporary or rustic feel to your outdoor living space.