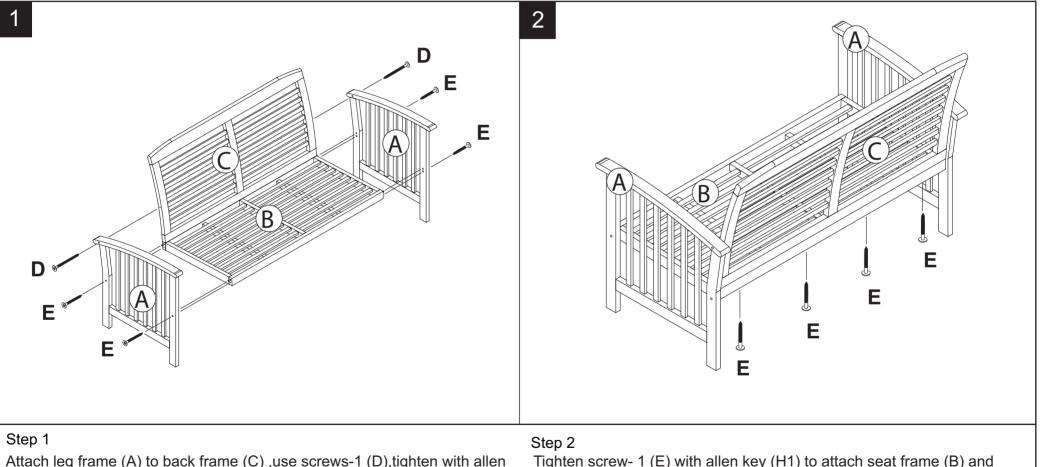

Estimated Assembly Time: 10 minutes.

Tools Required for Assembly (included): Allen Key

Attach leg frame (A) to back frame (C) ,use screws-1 (D),tighten with allen key(H1).Use screw -1 (E) to connect leg frame (A) with seat frame (B), tighten with allen key (H1).

Tighten screw- 1 (E) with allen key (H1) to attach seat frame (B) and back frame (C)