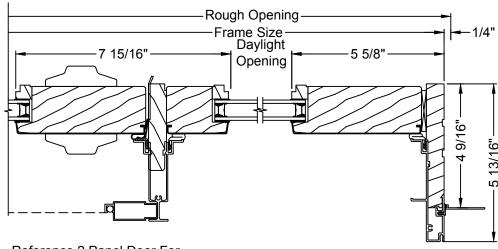

### 3 PANEL OPERATOR - HORIZONTAL SECTION

Reference 2 Panel Door For Remaining Left Side of Door