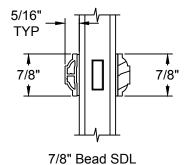

## **DIVIDED LITE OPTIONS**

5/16" TYP 1 1/8" 1 1/8" 1 1/8" Bead SDL

23/32" Contour GBG

1" Contour GBG

Scale: 6" = 1' - 0"