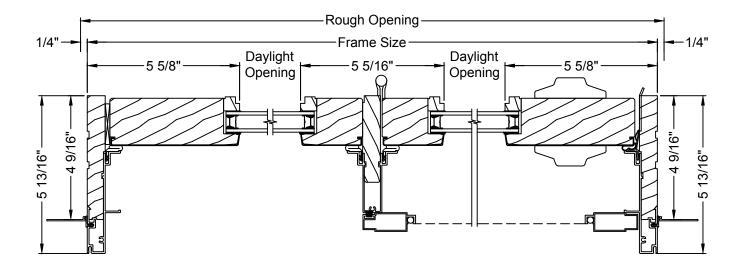

-|-----------|---------|--|
| Trim Option        | Dimension | Frame + |  |
| Brickmould         | Α         | 1 1/2"  |  |
| Adams Casing       | В         | 3''     |  |
| 3 1/2" Flat Casing | С         | 3"      |  |



| Horizontal Sections |           |         |
|---------------------|-----------|---------|
| Trim Option         | Dimension | Frame + |
| Brickmould          | D         | 3"      |
| Adams Casing        | E         | 6''     |
| 3 1/2" Flat Casing  | F         | 6       |



## **DIVIDED LITE OPTIONS**



5/16" TYP 1 1/8" 1 1/8" 1 1/8" Bead SDL









23/32" Contour GBG



1" Contour GBG

Scale: 6" = 1' - 0"



# **MULLION OPTIONS**



Patio Door with Sidelite



### TRIM OPTIONS





## **OPERATOR - VERTICAL SECTION**





## 2 PANEL OPERATOR - HORIZONTAL SECTION





### 3 PANEL OPERATOR - HORIZONTAL SECTION





Reference 2 Panel Door For Remaining Left Side of Door



## **ENTRY DOOR OPERATOR - VERTICAL SECTION**





## **ENTRY DOOR OPERATOR - HORIZONTAL SECTION**





# SIDELITE - VERTICAL SECTION







# SIDELITE - HORIZONTAL SECTION





## FRENCH DOOR 2 PANEL - VERTICAL SECTION





### FRENCH DOOR 2 PANEL - HORIZONTAL SECTION