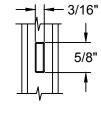

## **DIVIDED LITE OPTIONS**

5/16" TYP 1 1/8" 1 1/8" 1 1/8" Bead SDL

23/32" Contour GBG

1" Contour GBG

Scale: 6" = 1' - 0"