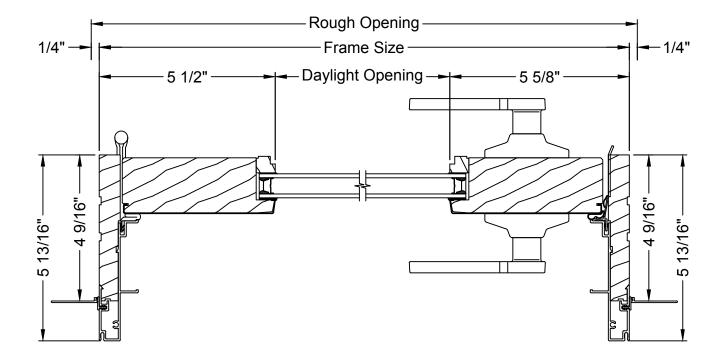

### **UNIT SIZING**

#### General Notes:

Unit size is always the maximum size of the patio door with or without trim and does not include nail fin.

#### Masonry Opening:

Masonry opening is always 1/2" over (height and width) the frame size.

#### Rough Opening:

Rough opening is always 1/2" over frame size of the patio door.

| Vertical Sections  |           |         |  |
|--------------------|-----------|---------|--|
| Trim Option        | Dimension | Frame + |  |
| Brickmould         | Α         | 1 1/2"  |  |
| Adams Casing       | В         | 3''     |  |
| 3 1/2" Flat Casing | С         | 3"      |  |

| Horizontal Sections |           |         |
|---------------------|-----------|---------|
| Trim Option         | Dimension | Frame + |
| Brickmould          | D         | 3"      |
| Adams Casing        | E         | 6''     |
| 3 1/2" Flat Casing  | F         | 6       |