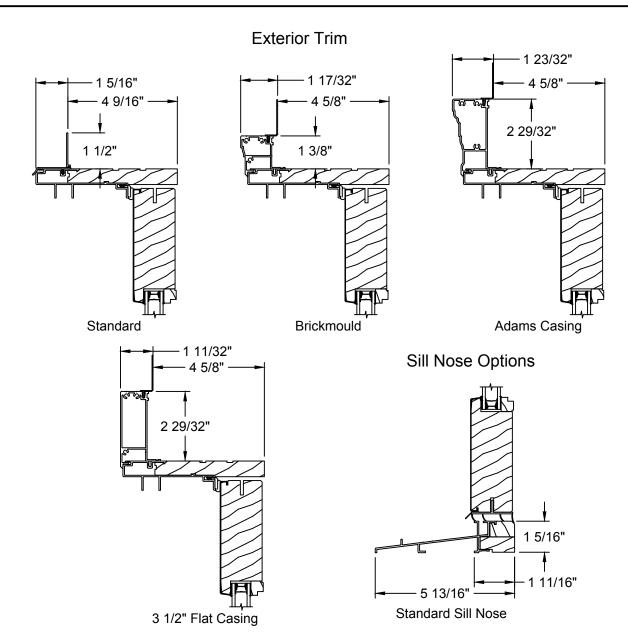

### TRIM OPTIONS

#### Rough Opening:

Rough opening is always 1/2" over frame size of the patio door.

| Vertical Sections  |           |         |  |
|--------------------|-----------|---------|--|
| Trim Option        | Dimension | Frame + |  |
| Brickmould         | Α         | 1 1/2"  |  |
| Adams Casing       | В         | 3''     |  |
| 3 1/2" Flat Casing | С         | 3"      |  |

| Horizontal Sections |           |         |
|---------------------|-----------|---------|
| Trim Option         | Dimension | Frame + |
| Brickmould          | D         | 3"      |
| Adams Casing        | E         | 6''     |
| 3 1/2" Flat Casing  | F         | 6       |