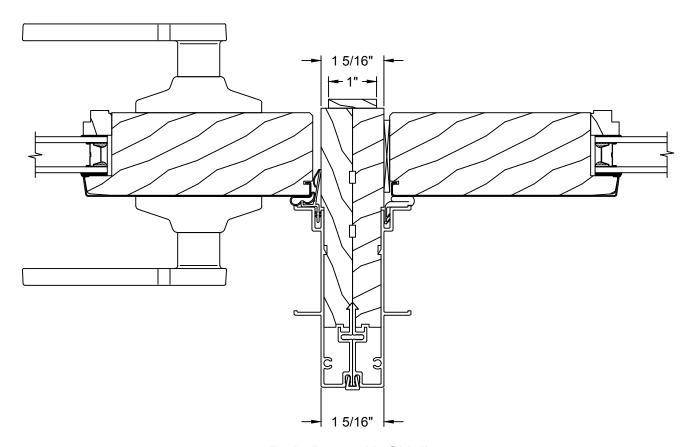

ough opening is always 1/2" over frame size of the patio door.



| Vertical Sections  |           |         |  |
|--------------------|-----------|---------|--|
| Trim Option        | Dimension | Frame + |  |
| Brickmould         | Α         | 1 1/2"  |  |
| Adams Casing       | В         | 3''     |  |
| 3 1/2" Flat Casing | С         | 3"      |  |



| Horizontal Sections |           |         |
|---------------------|-----------|---------|
| Trim Option         | Dimension | Frame + |
| Brickmould          | D         | 3"      |
| Adams Casing        | E         | 6''     |
| 3 1/2" Flat Casing  | F         | 6       |



## **DIVIDED LITE OPTIONS**



5/16" TYP 1 1/8" 1 1/8" 1 1/8" Bead SDL









23/32" Contour GBG



1" Contour GBG

Scale: 6" = 1' - 0"



# **MULLION OPTIONS**



Patio Door with Sidelite



### TRIM OPTIONS





## **OPERATOR - VERTICAL SECTION**





## 2 PANEL OPERATOR - HORIZONTAL SECTION





### 3 PANEL OPERATOR - HORIZONTAL SECTION





Reference 2 Panel Door For Remaining Left Side of Door



## **ENTRY DOOR OPERATOR - VERTICAL SECTION**





## **ENTRY DOOR OPERATOR - HORIZONTAL SECTION**





# SIDELITE - VERTICAL SECTION







# SIDELITE - HORIZONTAL SECTION





## FRENCH DOOR 2 PANEL - VERTICAL SECTION





### FRENCH DOOR 2 PANEL - HORIZONTAL SECTION