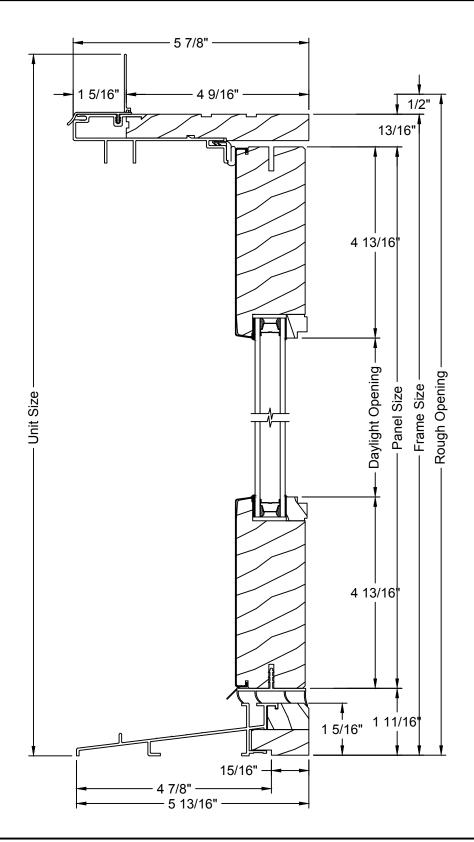

### **UNIT SIZING**

#### General Notes:

Unit size is always the maximum size of the patio door with or without trim and does not include nail fin.

#### Masonry Opening:

Masonry opening is always 1/2" over (height and width) the frame size.

#### Rough Opening:

Rough opening is always 1/2" over frame size of the patio door.

| Vertical Sections  |           |         |  |
|--------------------|-----------|---------|--|
| Trim Option        | Dimension | Frame + |  |
| Brickmould         | Α         | 1 1/2"  |  |
| Adams Casing       | В         | 3''     |  |
| 3 1/2" Flat Casing | С         | 3"      |  |