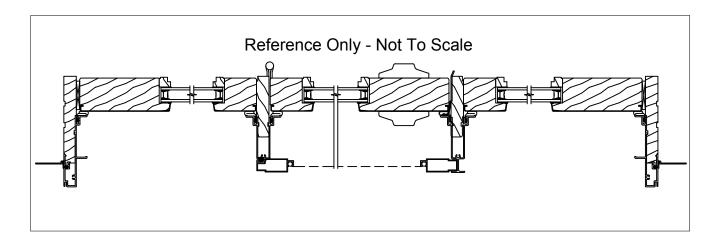

### 3 PANEL OPERATOR - HORIZONTAL SECTION

Reference 2 Panel Door For Remaining Left Side of Door