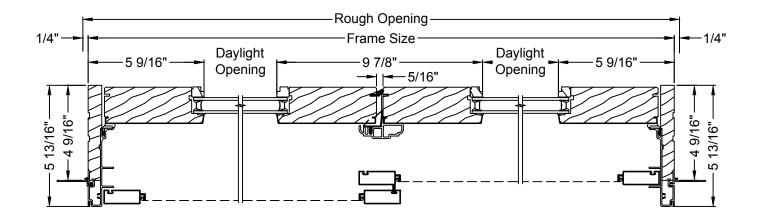

### 3 PANEL OPERATOR - HORIZONTAL SECTION

Reference 2 Panel Door For Remaining Left Side of Door