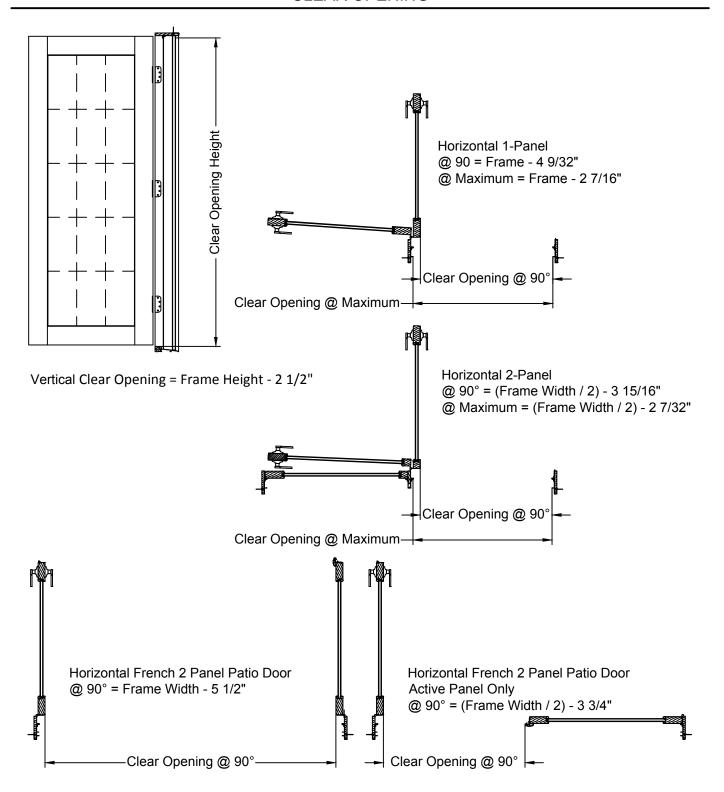

on        |    |
|----------------------------|----|
| Clear Opening              | 2  |
| Unit Sizing                | 3  |
| <u>Options</u>             |    |
| Divided Lite Options       | 4  |
| Mullion Options            |    |
| Trim Options               | 6  |
| Section Details            |    |
| Standard Operator:         |    |
| Vertical Section           |    |
| 2 Panel Horizontal Section | 8  |
| 3 Panel Horizontal Section | 9  |
| Entry Door Operator:       |    |
| Vertical Section           | 10 |
| Horizontal Section         | 11 |
| Sidelite:                  |    |
| Vertical Section           | 12 |
| Horizontal Section         | 13 |
| French Door 2 Panel:       |    |
| Vertical Section           | 14 |
| Horizontal Section         | 15 |



#### **CLEAR OPENING**





### **UNIT SIZING**

#### General Notes:

Unit size is always the maximum size of the patio door with or without trim and does not include nail fin.

#### Masonry Opening:

Masonry opening is always 1/2" over (height and width) the frame size.

#### Rough Opening:

Rough opening is always 1/2" over frame size of the patio door.



| Vertical Sections  |           |         |  |
|--------------------|-----------|---------|--|
| Trim Option        | Dimension | Frame + |  |
| Brickmould         | Α         | 1 1/2"  |  |
| Adams Casing       | В         | 3''     |  |
| 3 1/2" Flat Casing | С         | 3"      |  |



| Horizontal Sections |           |         |
|---------------------|-----------|---------|
| Trim Option         | Dimension | Frame + |
| Brickmould          | D