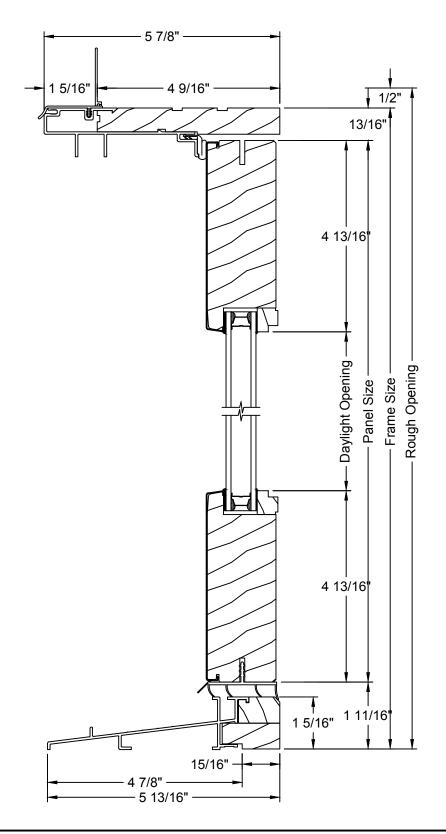

#### **CLEAR OPENING**

### **UNIT SIZING**

#### General Notes:

Unit size is always the maximum size of the patio door with or without trim and does not include nail fin.

#### Masonry Opening:

Masonry opening is always 1/2" over (height and width) the frame size.

#### Rough Opening:

Rough opening is always 1/2" over frame size of the patio door.

| Vertical Sections  |           |         |  |
|--------------------|-----------|---------|--|
| Trim Option        | Dimension | Frame + |  |
| Brickmould         | Α         | 1 1/2"  |  |
| Adams Casing       | В         | 3''     |  |
| 3 1/2" Flat Casing | С         | 3"      |  |