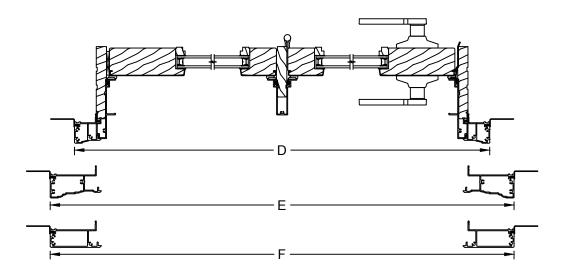

### **UNIT SIZING**

| Horizontal Sections |           |         |
|---------------------|-----------|---------|
| Trim Option         | Dimension | Frame + |
| Brickmould          | D         | 3"      |
| Adams Casing        | E         | 6''     |
| 3 1/2" Flat Casing  | F         | 6       |