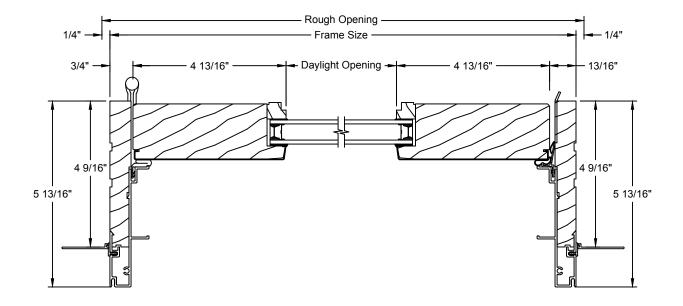

--------|-----------|---------|
| Trim Option         | Dimension | Frame + |
| Brickmould          | D         | 3"      |
| Adams Casing        | E         | 6''     |
| 3 1/2" Flat Casing  | F         | 6       |



## **DIVIDED LITE OPTIONS**



5/16" TYP 1 1/8" 1 1/8" 1 1/8" Bead SDL









23/32" Contour GBG



1" Contour GBG

Scale: 6" = 1' - 0"



# **MULLION OPTIONS**



Patio Door with Sidelite



### TRIM OPTIONS





## **OPERATOR - VERTICAL SECTION**





## 2 PANEL OPERATOR - HORIZONTAL SECTION





### 3 PANEL OPERATOR - HORIZONTAL SECTION





Reference 2 Panel Door For Remaining Left Side of Door



## **ENTRY DOOR OPERATOR - VERTICAL SECTION**





## **ENTRY DOOR OPERATOR - HORIZONTAL SECTION**





# SIDELITE - VERTICAL SECTION







# SIDELITE - HORIZONTAL SECTION





## FRENCH DOOR 2 PANEL - VERTICAL SECTION





### FRENCH DOOR 2 PANEL - HORIZONTAL SECTION