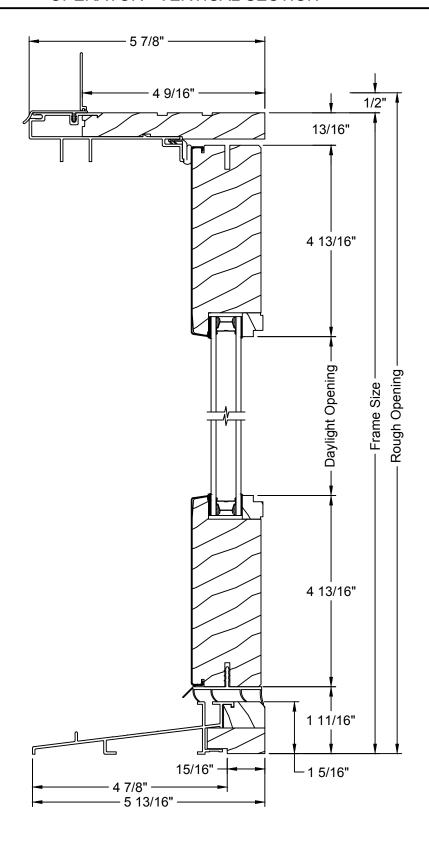

|         |  |
|--------------------|-----------|---------|--|
| Trim Option        | Dimension | Frame + |  |
| Brickmould         | Α         | 1 1/2"  |  |
| Adams Casing       | В         | 3''     |  |
| 3 1/2" Flat Casing | С         | 3"      |  |



| Horizontal Sections |           |         |
|---------------------|-----------|---------|
| Trim Option         | Dimension | Frame + |
| Brickmould          | D         | 3"      |
| Adams Casing        | E         | 6''     |
| 3 1/2" Flat Casing  | F         | 6       |



## **DIVIDED LITE OPTIONS**



5/16" TYP 1 1/8" 1 1/8" 1 1/8" Bead SDL









23/32" Contour GBG



1" Contour GBG

Scale: 6" = 1' - 0"



# **MULLION OPTIONS**



Patio Door with Sidelite



### TRIM OPTIONS





## **OPERATOR - VERTICAL SECTION**





## 2 PANEL OPERATOR - HORIZONTAL SECTION





### 3 PANEL OPERATOR - HORIZONTAL SECTION





Reference 2 Panel Door For Remaining Left Side of Door



## **ENTRY DOOR OPERATOR - VERTICAL SECTION**





## **ENTRY DOOR OPERATOR - HORIZONTAL SECTION**





# SIDELITE - VERTICAL SECTION







# SIDELITE - HORIZONTAL SECTION





## FRENCH DOOR 2 PANEL - VERTICAL SECTION





### FRENCH DOOR 2 PANEL - HORIZONTAL SECTION