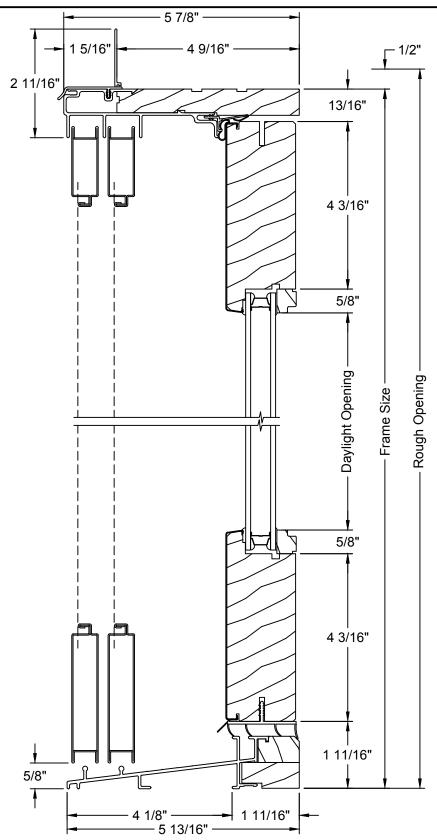

| Dimension | Frame + |
| Brickmould          | D         | 3"      |
| Adams Casing        | E         | 6''     |
| 3 1/2" Flat Casing  | F         | 6       |



## **DIVIDED LITE OPTIONS**



5/16" TYP 1 1/8" 1 1/8" 1 1/8" Bead SDL









23/32" Contour GBG



1" Contour GBG

Scale: 6" = 1' - 0"



# **MULLION OPTIONS**



Patio Door with Sidelite



### TRIM OPTIONS





## **OPERATOR - VERTICAL SECTION**





## 2 PANEL OPERATOR - HORIZONTAL SECTION





### 3 PANEL OPERATOR - HORIZONTAL SECTION





Reference 2 Panel Door For Remaining Left Side of Door



## **ENTRY DOOR OPERATOR - VERTICAL SECTION**





## **ENTRY DOOR OPERATOR - HORIZONTAL SECTION**





# SIDELITE - VERTICAL SECTION







# SIDELITE - HORIZONTAL SECTION





## FRENCH DOOR 2 PANEL - VERTICAL SECTION





### FRENCH DOOR 2 PANEL - HORIZONTAL SECTION