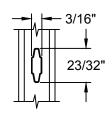

## **DIVIDED LITE OPTIONS**

5/16" TYP 1 1/8" 1 1/8" 1 1/8" Bead SDL

23/32" Contour GBG

1" Contour GBG

Scale: 6" = 1' - 0"