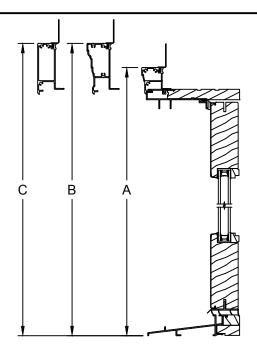

### **UNIT SIZING**

#### General Notes:

Unit size is always the maximum size of the patio door with or without trim and does not include nail fin.

#### Masonry Opening:

Masonry opening is always 1/2" over (height and width) the frame size.

#### Rough Opening:

Rough opening is always 1/2" over frame size of the patio door.

| Vertical Sections  |           |         |  |
|--------------------|-----------|---------|--|
| Trim Option        | Dimension | Frame + |  |
| Brickmould         | Α         | 1 1/2"  |  |
| Adams Casing       | В         | 3''     |  |
| 3 1/2" Flat Casing | С         | 3"      |  |