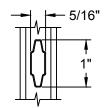

## **DIVIDED LITE OPTIONS**

5/16" TYP 1 1/8" 1 1/8" 1 1/8" Bead SDL

23/32" Contour GBG

1" Contour GBG

Scale: 6" = 1' - 0"