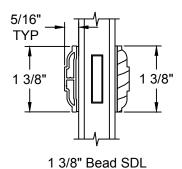

## **DIVIDED LITE OPTIONS**

5/16" TYP 1 1/8" 1 1/8" 1 1/8" Bead SDL

23/32" Contour GBG

1" Contour GBG

Scale: 6" = 1' - 0"