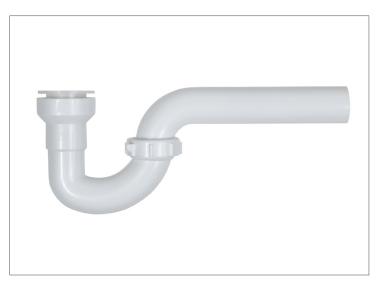

## **SPECIFICATIONS**

The Insta-Plumb 1-1/4 in. P-Trap allows for a faster and easier install with no nuts, washers, tools or glue needed. The simple push to install, press to release connections of 1-1/4 in. Insta-Plumb products connect quickly to 1-1/4 in. O.D. size plastic drain pipes and are great for hard-to-reach or confined areas under a sink. The pipes are removable/reusable with an integrated press release collar and can be re-positioned for perfect alignment. This kit features a stainless steel grip ring that holds the connection tight and an O-ring for a leak-free seal so you can install with confidence. Combine this item with other Insta-Plumb products to complete your under sink drainage project quickly, easily and reliably. It is not for use with brass tubing, pipes under pressure or potable water.

## **PRODUCT SELECTOR**

| $\checkmark$ | Product<br>Number | Description                                  | Ctn.<br>Wt.  | Ctn.<br>Qty. |
|--------------|-------------------|----------------------------------------------|--------------|--------------|
|              | HDC9681           | 1-1/4 in. P-Trap with Insta-Plumb Technology | 1.85<br>lbs. | 8            |