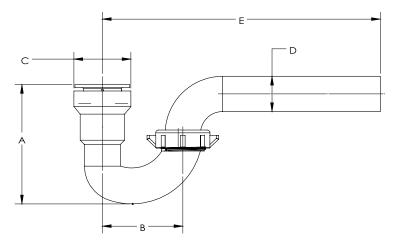

#### DIMENSIONS

| [A]: | 4.23" |
|------|-------|
| [B]: | 2.85" |
| [C]: | 2.02" |
| [D]: | 1.25" |
| [E]: | 9.85" |