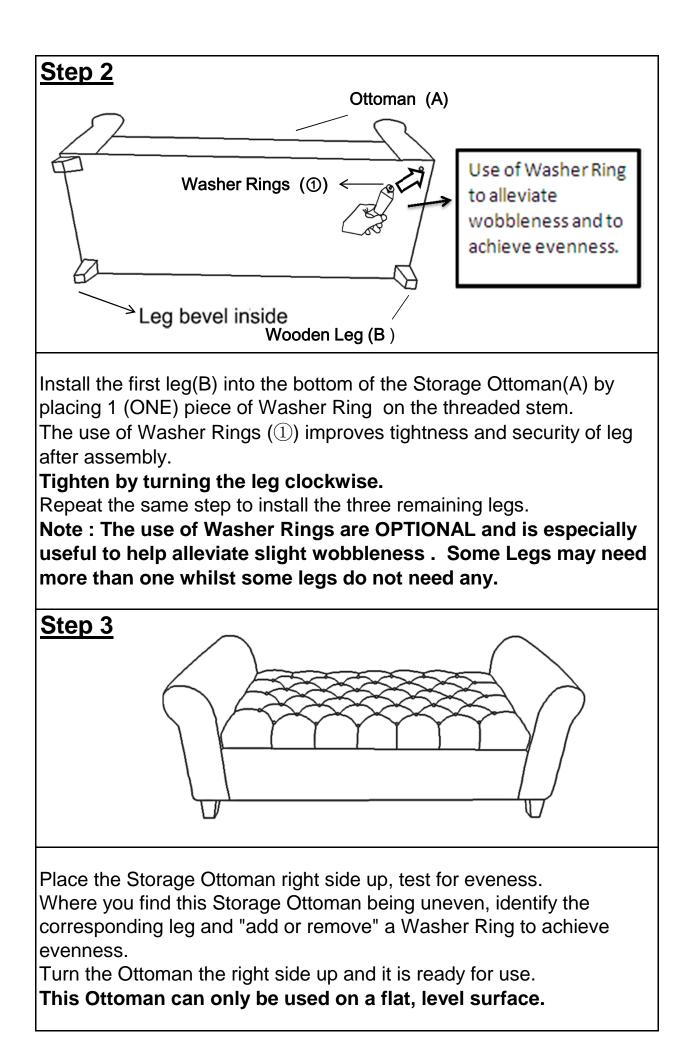

| Parts List                                                                                                                                                                                                                                                       |            |             |     |
|------------------------------------------------------------------------------------------------------------------------------------------------------------------------------------------------------------------------------------------------------------------|------------|-------------|-----|
| Label                                                                                                                                                                                                                                                            | Picture    | Description | QTY |
| A                                                                                                                                                                                                                                                                |            | Ottoman     | 1   |
| В                                                                                                                                                                                                                                                                |            | Wooden Leg  | 4   |
| Hardware                                                                                                                                                                                                                                                         |            |             |     |
| Label                                                                                                                                                                                                                                                            | Picture    | Description | QTY |
| 1                                                                                                                                                                                                                                                                | $\bigcirc$ | Washer Ring | 7   |
| Assembly Preparation                                                                                                                                                                                                                                             |            |             |     |
| Before<br>Beginning<br>Assembly:                                                                                                                                                                                                                                 |            |             |     |
| <ul> <li>Read instructions, cover to cover-</li> <li>Have 2 adults on hand for assembly-</li> <li>Do not assemble on flooring or carpet-</li> <li>Assemble on a clean non-marring surface (packing foam)-</li> <li>Save all packaging until finished-</li> </ul> |            |             |     |