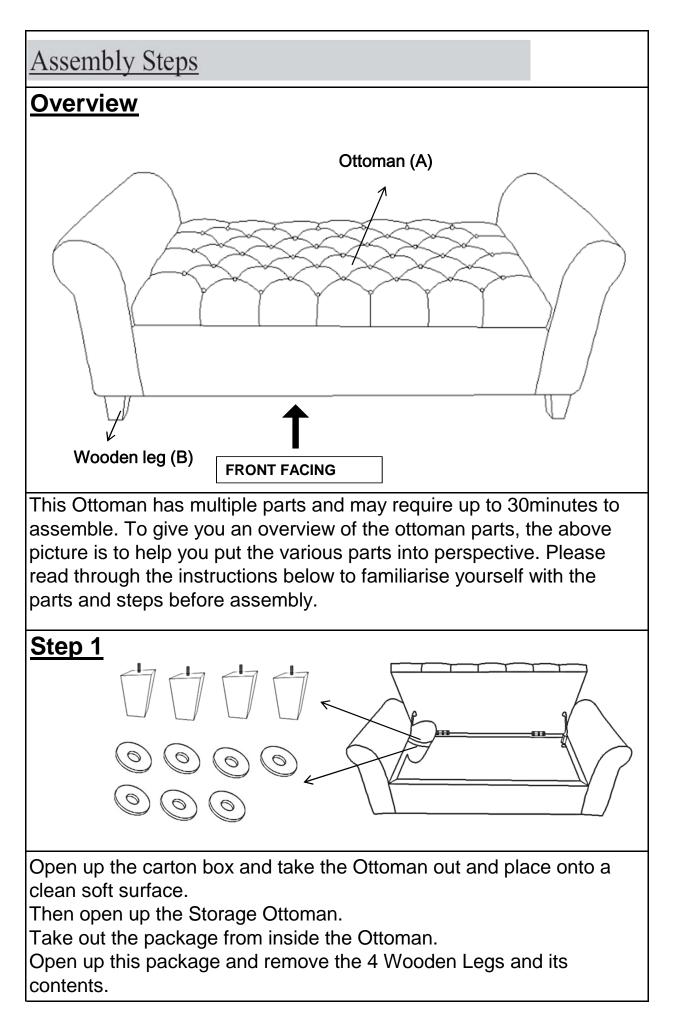

| Parts List                                                                                                                                                                                                                                                       |            |             |     |
|------------------------------------------------------------------------------------------------------------------------------------------------------------------------------------------------------------------------------------------------------------------|------------|-------------|-----|
| Label                                                                                                                                                                                                                                                            | Picture    | Description | QTY |
| A                                                                                                                                                                                                                                                                |            | Ottoman     | 1   |
| В                                                                                                                                                                                                                                                                |            | Wooden Leg  | 4   |
| Hardware                                                                                                                                                                                                                                                         |            |             |     |
| Label                                                                                                                                                                                                                                                            | Picture    | Description | QTY |
| 1                                                                                                                                                                                                                                                                | $\bigcirc$ | Washer Ring | 7   |
| Assembly Preparation                                                                                                                                                                                                                                             |            |             |     |
| Before<br>Beginning<br>Assembly:                                                                                                                                                                                                                                 |            |             |     |
| <ul> <li>Read instructions, cover to cover-</li> <li>Have 2 adults on hand for assembly-</li> <li>Do not assemble on flooring or carpet-</li> <li>Assemble on a clean non-marring surface (packing foam)-</li> <li>Save all packaging until finished-</li> </ul> |            |             |     |