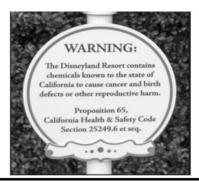

## Just How Common Are Proposition 65 Warnings?

Proposition 65 warnings have become so common in California that it is hard to take a trip to a local bank, grocery store, or restaurant without finding at least one warning. In fact, even the Disney Land Resort has a Proposition 65 warning: