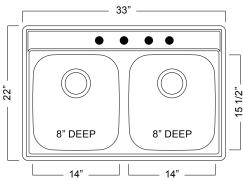

## STAINLESS STEEL KITCHEN SINK:

**Double Bowl Topmount Series** 

- 20 gauge
- Satin deck & bowls
- Rear drain wastehole location
- Ultra-Quiet<sup>™</sup> sound deadening
- 36" cabinet is recommended minimum
- Limited lifetime warranty
- Installation hardware and template included
- Shipping weight: 17 lbs