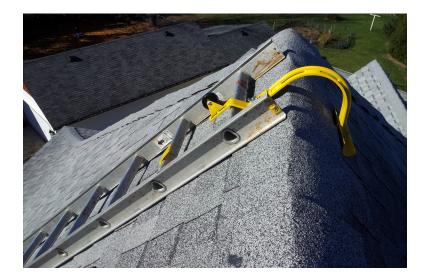

## **SWIVEL HEAD LADDER HOOK #11082**

- Only ladder hook on the market that can swivel
- Angles across roof contours
- ONLY NEED ONE PER LADDER
- Reinforced rod around hook adds strength
- Caster makes it easy to roll on roof
- Fits D-rung and round rung ladder
- Installs on icy or wet surfaces
- Easily installs on steep pitch roofs
- 300 lb. Capacity
- Powder coated safety yellow
- Made in America

Acro's ladder hook is a must have for safety. Its adjustable lock works to secure almost any ladder to your roof, and it is especially helpful when working with weak decking, wet or icy surfaces, steep pitches, and chimney or antenna repairs. The reinforced rod around the hook adds strength and durability, and the caster makes it easy to roll up the roof.