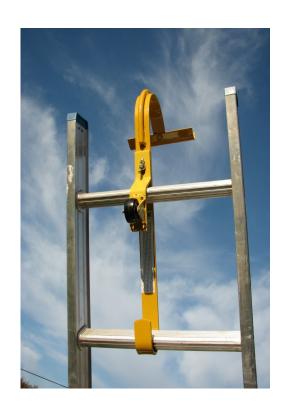

## **SWIVEL HEAD LADDER HOOK #11082**

- Only ladder hook on the market that can swivel
- Angles across roof contours
- ONLY NEED ONE PER LADDER
- Reinforced rod around hook adds strength
- Caster makes it easy to roll on roof
- Fits D-rung and round rung ladder
- Installs on icy or wet surfaces
- Easily installs on steep pitch roofs
- 300 lb. Capacity
- Powder coated safety yellow
- Made in America

Acro's ladder hook is a must have for safety. Its adjustable lock works to secure almost any ladder to your roof, and it is especially helpful when working with weak decking, wet or icy surfaces, steep pitches, and chimney or antenna repairs. The reinforced rod around the hook adds strength and durability, and the caster makes it easy to roll up the roof.