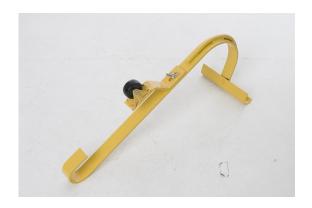

## **SWIVEL HEAD LADDER HOOK #11082**

- Only ladder hook on the market that can swivel
- Angles across roof contours
- ONLY NEED ONE PER LADDER
- Reinforced rod around hook adds strength
- Caster makes it easy to roll on roof
- Fits D-rung and round rung ladder
- Installs on icy or wet surfaces
- Easily installs on steep pitch roofs
- 300 lb. Capacity
- Powder coated safety yellow
- Made in America

Acro's ladder hook is a must have for safety. Its adjustable lock works to secure almost any ladder to your roof, and it is especially helpful when working with weak decking, wet or icy surfaces, steep pitches, and chimney or antenna repairs. The reinforced rod around the hook adds strength and durability, and the caster makes it easy to roll up the roof.