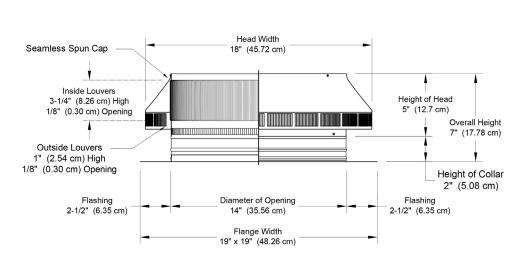

## **DIMENSIONS & SPECIFICATIONS**

| Pitch Capacity                                |       |
|-----------------------------------------------|-------|
| Min.                                          | Max.  |
| 2.5/12                                        | 12/12 |
| Net Free Vent Area<br>(sq. inches) (sq. feet) |       |
| 144                                           | 1.00  |
| Application per Sq. Foot (1/150) (1/300)      |       |
| 300                                           | 600   |
| Weight                                        |       |
| 5.5 lbs                                       |       |