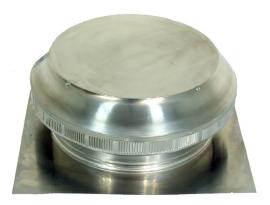

## PV-14-C02 Pop Vent - Exhaust

- Removes heat from the attic in the summer and moisture from the attic in the winter
- Durable, all aluminum construction
- Collars are available to increase the height of the vent
- Head of the vent is removable so that the base is easy to install on roof
- UL Certified, tested to 50+ PSF
- Paint colors available