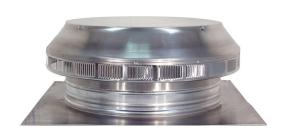

## PV-14-C02 Pop Vent - Exhaust

- Removes heat from the attic in the summer and moisture from the attic in the winter
- Durable, all aluminum construction
- Collars are available to increase the height of the vent
- Head of the vent is removable so that the base is easy to install on roof
- UL Certified, tested to 50+ PSF
- Paint colors available