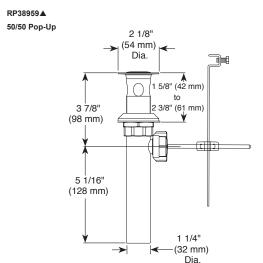

# **STANDARD SPECIFICATIONS:**

- Maximum 1.0 gpm @ 60 psi, 3.8 L/min @ 414 kPa
- Three hole mount
- 1/4 turn handle stops
- 1/2"-14 NPSM threaded male inlet shanks
- Ceramic cartridge
- Model have drain with pop-up type fitting with plated flange and stopper