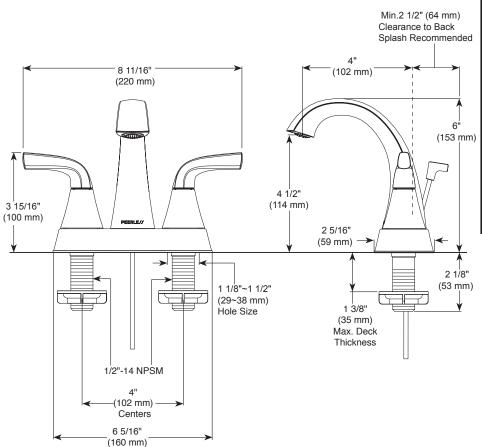

## **BATHROOM FAUCET:**

- Two Handle Centerset
- 4 Inch 3 Hole Sink Applications

# **STANDARD SPECIFICATIONS:**

- Maximum 1.0 gpm @ 60 psi, 3.8 L/min @ 414 kPa
- Three hole mount
- 1/4 turn handle stops
- 1/2"-14 NPSM threaded male inlet shanks
- Ceramic cartridge
- Model have drain with pop-up type fitting with plated flange and stopper