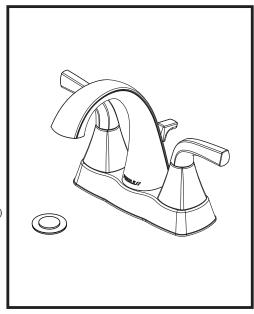

# P2635LF▲

# PEERLESS

## **BATHROOM FAUCET:**

- Two Handle Centerset
- 4 Inch 3 Hole Sink Applications