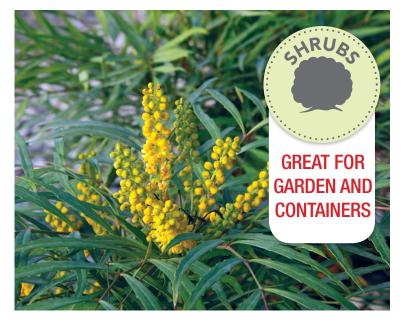

# 'Soft Caress' MAHONIA

Mahonia eurybracteata 'Soft Caress' PP20183

Few plants offer the texture that 'Soft Caress' provides in the shade garden. In early winter, bright yellow flowers stand atop the slender, bamboo-like foliage like fingers of light. Perfect for an Asian garden or as a specimen.

## **BLOOM / BLOOM TIME**

Bright yellow flowers in early winter