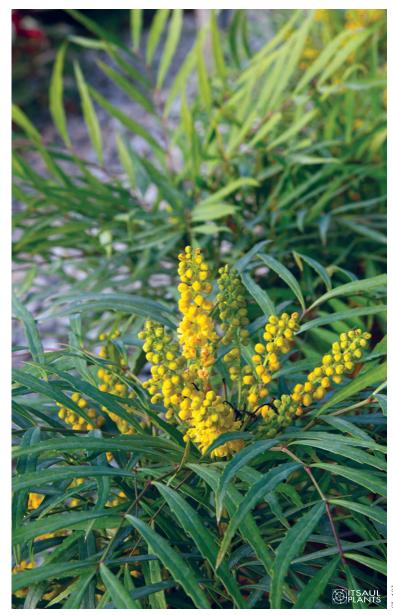

# 'Soft Caress' MAHONIA

Mahonia eurybracteata 'Soft Caress' PP20183

Few plants offer the texture that 'Soft Caress' provides in the shade garden. In early winter, bright yellow flowers stand atop the slender, bamboo-like foliage like fingers of light. Perfect for an Asian garden or as a specimen.

## **BLOOM / BLOOM TIME**

Bright yellow flowers in early winter