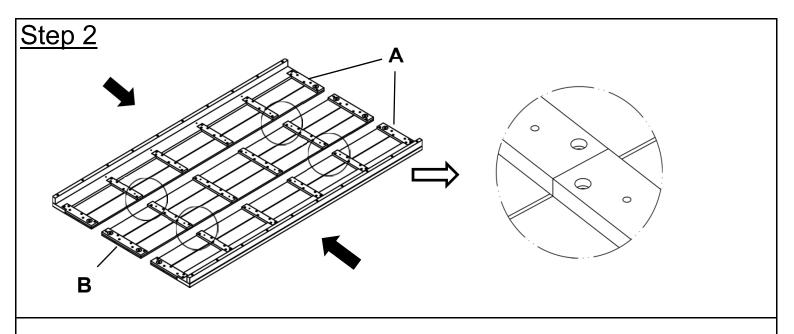

## Before Beginning Assembly:

Noble House Home Furnishings LLC

Place Side Table Tops(A) and Center Table Top(B) facedown onto a clean, non-marring surface.

Then align them as pictured.

Place the End Table Tops(C) as pictured above.

**3.1)** Attach End Table Tops(C) to Side Table Tops(A) and Center Table Top(B) using Bolts((1)) with Allen Key((5)) as pictured above.

**3.2)** Attach End Table Top(C) to Side Table Tops(A) using Screws((3)) with Allen Key((5)) as pictured above.

Do not fully tighten the Bolts and the Screws.

| <u>Step 8</u>                                                                                                                                                                            |                                                                                                                                                                                                                                           |
|------------------------------------------------------------------------------------------------------------------------------------------------------------------------------------------|-------------------------------------------------------------------------------------------------------------------------------------------------------------------------------------------------------------------------------------------|
|                                                                                                                                                                                          |                                                                                                                                                                                                                                           |
| Exert pressure of<br>This pressure w<br>Check for wobb<br>If no wobbles an<br>until evenly sec<br>When tighten<br>Do not tighten<br>If there are still<br>process.<br>If the Table is re | ng the Bolts and Screws tighten sequentially.<br>any Bolt or Screw fully and then move on towards the next one.<br>I wobbles, loosen the Bolts and Screws and excute the same above<br>not Stable it could lead to damage to the product. |