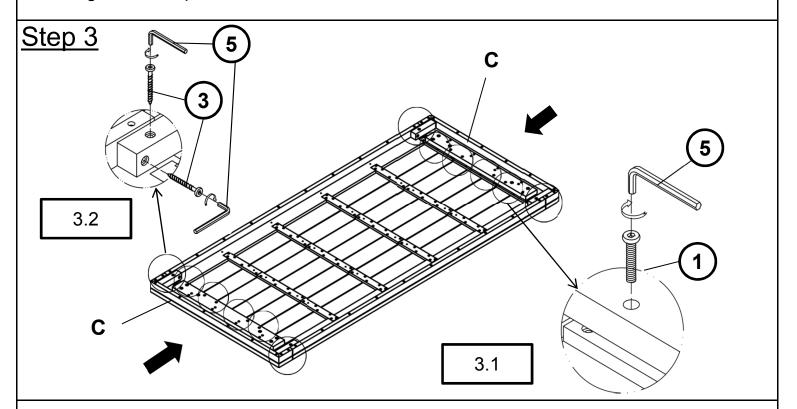

**3.1)** Attach End Table Tops(C) to Side Table Tops(A) and Center Table Top(B) using Bolts((1)) with Allen Key((5)) as pictured above.

**3.2)** Attach End Table Top(C) to Side Table Tops(A) using Screws((3)) with Allen Key((5)) as pictured above.

Do not fully tighten the Bolts and the Screws.

| <u>Step 8</u>                                                                                                                                                                            |                                                                                                                                                                                                                                           |
|------------------------------------------------------------------------------------------------------------------------------------------------------------------------------------------|-------------------------------------------------------------------------------------------------------------------------------------------------------------------------------------------------------------------------------------------|
|                                                                                                                                                                                          |                                                                                                                                                                                                                                           |
| Exert pressure of<br>This pressure w<br>Check for wobb<br>If no wobbles an<br>until evenly sec<br>When tighten<br>Do not tighten<br>If there are still<br>process.<br>If the Table is re | ng the Bolts and Screws tighten sequentially.<br>any Bolt or Screw fully and then move on towards the next one.<br>I wobbles, loosen the Bolts and Screws and excute the same above<br>not Stable it could lead to damage to the product. |