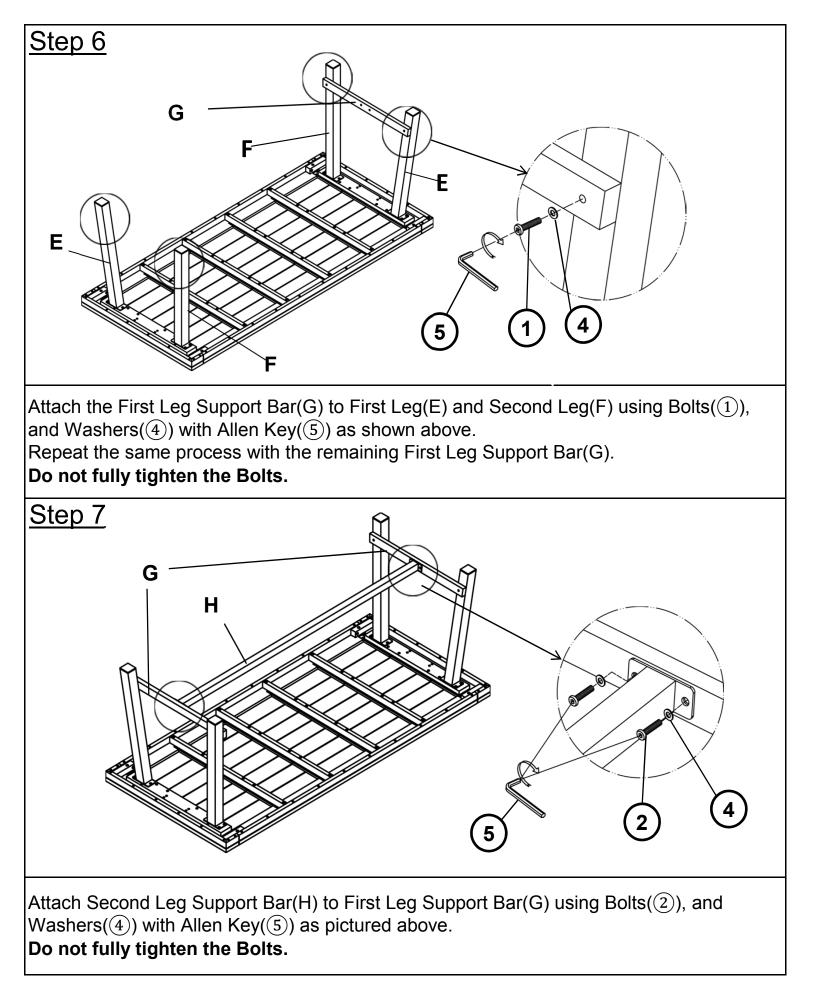

Do not fully tighten the Bolts and the Screws.

| <u>Step 8</u>                                                                                                                                                                            |                                                                                                                                                                                                                                           |
|------------------------------------------------------------------------------------------------------------------------------------------------------------------------------------------|-------------------------------------------------------------------------------------------------------------------------------------------------------------------------------------------------------------------------------------------|
|                                                                                                                                                                                          |                                                                                                                                                                                                                                           |
| Exert pressure of<br>This pressure w<br>Check for wobb<br>If no wobbles an<br>until evenly sec<br>When tighten<br>Do not tighten<br>If there are still<br>process.<br>If the Table is re | ng the Bolts and Screws tighten sequentially.<br>any Bolt or Screw fully and then move on towards the next one.<br>I wobbles, loosen the Bolts and Screws and excute the same above<br>not Stable it could lead to damage to the product. |