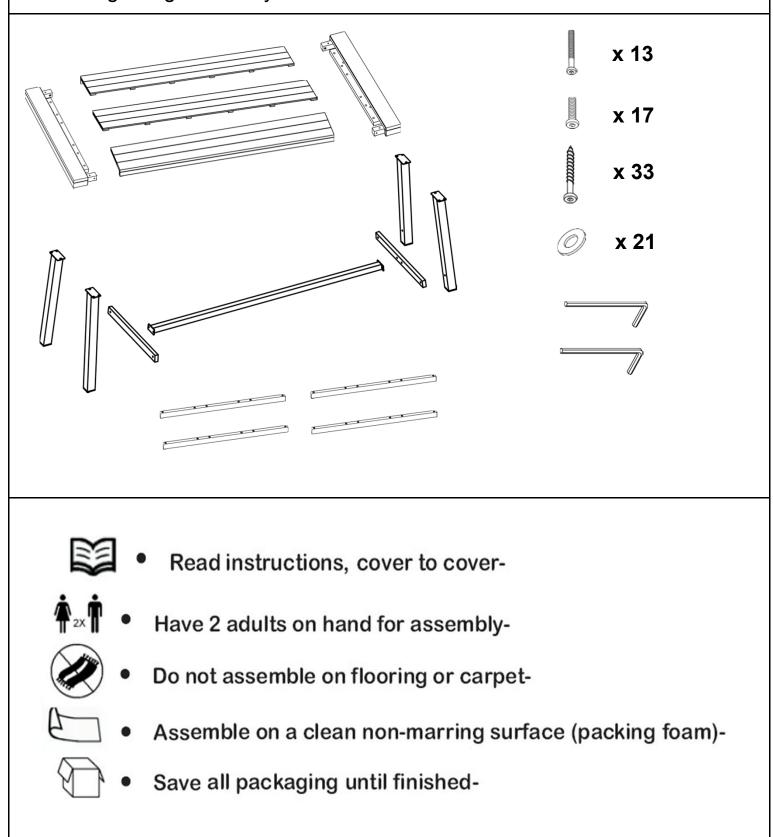

| Parts List |                                                                    |                           |     |  |
|------------|--------------------------------------------------------------------|---------------------------|-----|--|
| Label      | Picture                                                            | Description               | QTY |  |
| A          |                                                                    | Side Table Top            | 2   |  |
| В          |                                                                    | Center Table<br>Top       | 1   |  |
| С          |                                                                    | End Table Top             | 2   |  |
| D          |                                                                    | Table Top<br>Support Bar  | 4   |  |
| E          |                                                                    | First Leg                 | 2   |  |
| F          |                                                                    | Second Leg                | 2   |  |
| G          | 0 0 0 0                                                            | First Leg<br>Support Bar  | 2   |  |
| н          |                                                                    | Second Leg<br>Support Bar | 1   |  |
| Har        | dware                                                              | •                         |     |  |
| Label      | Picture                                                            | Description               | QTY |  |
|            | $\textcircled{\begin{tabular}{lllllllllllllllllllllllllllllllllll$ | Bolt<br>(M8x40mm)         | 13  |  |
| 2          |                                                                    | Bolt<br>(M8x25mm)         | 17  |  |
| 3          |                                                                    | Screw<br>(M6x50mm)        | 33  |  |
| 4          | $\bigcirc$                                                         | Washer                    | 21  |  |
| 5          |                                                                    | Allen Key                 | 2   |  |