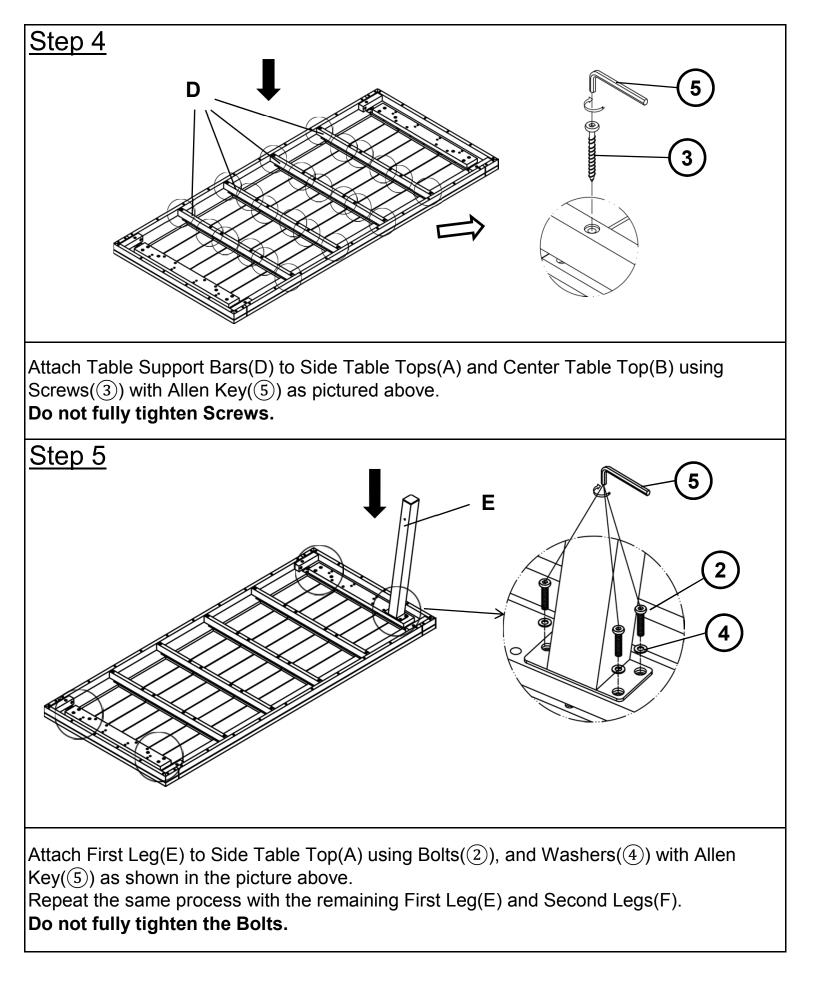

Do not fully tighten the Bolts and the Screws.

| <u>Step 8</u>                                                                                                                                                                            |                                                                                                                                                                                                                                           |
|------------------------------------------------------------------------------------------------------------------------------------------------------------------------------------------|-------------------------------------------------------------------------------------------------------------------------------------------------------------------------------------------------------------------------------------------|
|                                                                                                                                                                                          |                                                                                                                                                                                                                                           |
| Exert pressure of<br>This pressure w<br>Check for wobb<br>If no wobbles an<br>until evenly sec<br>When tighten<br>Do not tighten<br>If there are still<br>process.<br>If the Table is re | ng the Bolts and Screws tighten sequentially.<br>any Bolt or Screw fully and then move on towards the next one.<br>I wobbles, loosen the Bolts and Screws and excute the same above<br>not Stable it could lead to damage to the product. |