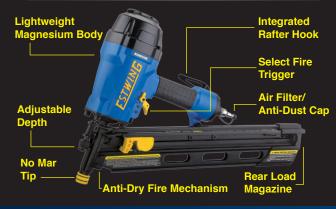

### 21° FULL HEAD **FRAMING NAILER**

#### **OPERATING PSI: 70 - 115 PSI MAGAZINE CAPACITY: 60 Pieces**

WEIGHT: 7.9 LBS

NAIL RANGE: 2" - 3 1/2" **FASTENER TYPE:** 

- .113" - .131" GA 20° - 22° Plastic Collated Round Head Framing Nails