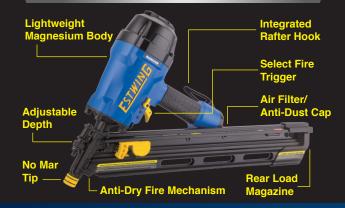

## 34° CLIPPED HEAD FRAMING NAILER

**OPERATING PSI: 70 - 115 PSI MAGAZINE CAPACITY: 95 Pieces** 

**WEIGHT: 7.9 LBS** NAIL RANGE: 2" - 3 1/2"

**FASTENER TYPE:** 

- .113" - .131" GA 30° - 34° Paper Collated Clipped Head Framing Nails

### 21° FULL HEAD **FRAMING NAILER**