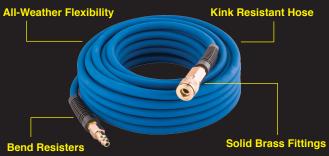

# **AIR HOSE**

**HYBRID RUBBER/PVC** 

### LENGTH: 50' **FITTINGS:**

- 1/4" Industrial NPT
- Universal Coupler

TEMPERATURE RANGE: -40°F to 164°F