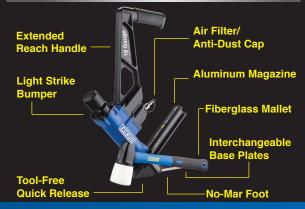

# 2 IN 1 FLOORING **NAILER**

**OPERATING PSI: 70 - 115 PSI** 

**MAGAZINE CAPACITY: 120 Pieces** 

**WEIGHT: 8 LBS** 

NAIL RANGE: 1 1/2" - 2"

#### **FASTENER TYPE:** - 16 GA L-Cleats

- 15 1/2 GA 1/2" Crown Flooring Staples

**APPLICATIONS:** 

- Most 5/8" - 3/4" Solid

**Tongue & Groove Flooring**