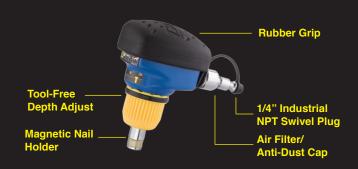

# MINI PALM NAILER

**OPERATING PSI: 80 - 100 PSI FASTENER CAPACITY: 1 Nail** 

WEIGHT: 141BS **NAIL RANGE: 2" - 4"** 

- Wood Fences **FASTENER TYPE:** 

> - Hand Driven 6D - 16D (.113" - .346") Framing Nails

#### **APPLICATIONS:**

- Joist Hangers
- Decking
- Hard to Reach Places

MAX PSI: 300 PSI

WEIGHT: 3.8 LBS

**BURST PSI: 900 PSI** 

- Fencina