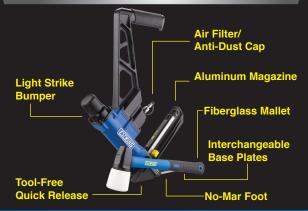

# 2 IN 1 FLOORING **NAILER**

**OPERATING PSI: 70 - 115 PSI** 

**MAGAZINE CAPACITY: 120 Pieces** 

**WEIGHT: 8 LBS** 

NAIL RANGE: 1 1/2" - 2"

#### **FASTENER TYPE:** - 16 GA L-Cleats

- 15 1/2 GA 1/2" Crown Flooring Staples

**APPLICATIONS:** 

- Most 5/8" - 3/4" Solid

**Tongue & Groove Flooring**