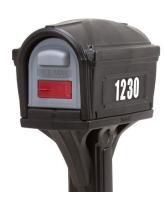

- Super durable, double-wall construction
- Mail pick-up flag indicator located on the front mailbox door
- Address numbers and color-matching hardware included
- Holds up to 100 lbs of sand 45 lbs in each base half, plus an optional 10 lbs in the post
- Easy to pivot upright again if knocked over
- Classic mailbox styling to match any home