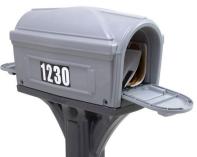

- Super durable, double-wall construction
- Mail pick-up flag indicator located on the front mailbox door
- Address numbers and color-matching hardware included
- Holds up to 100 lbs of sand 45 lbs in each base half, plus an optional 10 lbs in the post
- Easy to pivot upright again if knocked over
- Classic mailbox styling to match any home