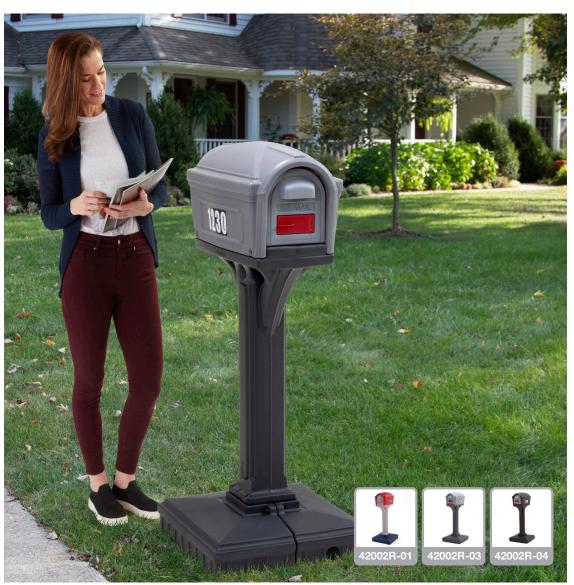

## Dig-Free Easy Up Classic Mailbox ...

No more digging, concrete or off-kilter mailboxes! The patent pending Dig-Free Easy Up Classic Mailbox can be installed in 3 simple steps. Just assemble, fill base with sand and set in place. Available in three colors, including the new All-American.

- Super durable, double-wall construction
- Mail pick-up flag indicator located on the front mailbox door
- Address numbers and color-matching hardware included
- Holds up to 100 lbs of sand 45 lbs in each base half, plus an optional 10 lbs in the post
- Easy to pivot upright again if knocked over
- Classic mailbox styling to match any home

**4**N

- Maintenance free
- Easy to install

| SKU       | UPC             | Product Dimensions<br>(L x W x H) | Product<br>Weight | Carton Dimensions<br>(L x W x D) | Shipping<br>Weight | Cube      |
|-----------|-----------------|-----------------------------------|-------------------|----------------------------------|--------------------|-----------|
| 42002R-01 | 8-50003-18164-6 | 21" x 21" x 50"                   | 13.8 lbs.         | 39.5" x 12.25" x 20.5"           | 19.85 lbs.         | 5.74 cft. |
| 42002R-03 | 8-50003-18122-6 |                                   |                   |                                  |                    |           |
| 42002R-04 | 8-50003-18123-3 |                                   |                   |                                  |                    |           |