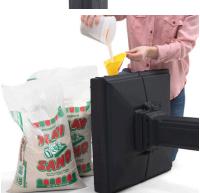

## Dig-Free Easy Up Classic Mailbox ...

No more digging, concrete or off-kilter mailboxes! The patent pending Dig-Free Easy Up Classic Mailbox can be installed in 3 simple steps. Just assemble, fill base with sand and set in place. Available in three colors, including the new All-American.

- Super durable, double-wall construction
- Mail pick-up flag indicator located on the front mailbox door
- Address numbers and color-matching hardware included
- Holds up to 100 lbs of sand 45 lbs in each base half, plus an optional 10 lbs in the post
- Easy to pivot upright again if knocked over
- Classic mailbox styling to match any home