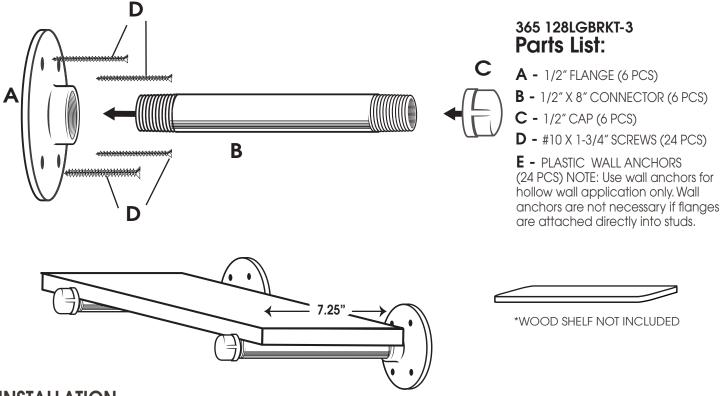

## PIPE DéCOl™ 8" Pipe Shelf Bracket

We take pride in our customer service and your satisfaction is very important to us. If you have any questions or problems please contact us right away at help@jsupplies.com. Thank you for your business!

## INSTALLATION

If Installing into a wood stud:

- 1. Mark holes on wall with flange.
- 2. Use anchors for the holes that are not hitting the stud, see anchor info in below instructions.
- 3. Using #10 1-3/4" screws provided, drill flange into wall.
- 4. Put shelf brackets together as shown above.

## If installing into hollow wall:

**NOTE:** It is recommended that you install into stud for sturdier hold.

- 1. Mark holes on wall with flange.
- 2. Drill 1/4" holes into wall.
- 3. Install anchors push anchors into the predrilled holes. Make sure the anchors are pushed fully into the wall, this may require light hammering.
- 4. Using #10 1-3/4" screws provided, drill flange into the wall.
- 5. Put shelf brackets together as shown above.