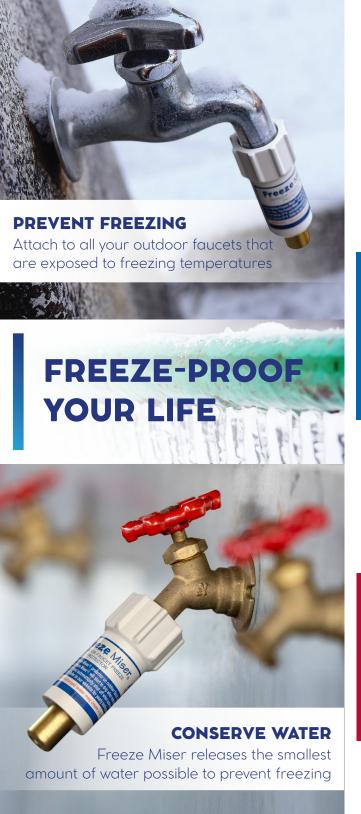

## Freeze Miser®

**OUTDOOR FAUCET FREEZE PROTECTOR** 

Hand-tighten the **Freeze Miser®** on to an outdoor faucet or hose.

Turn the water supply valve to a fully open position. A minimum of 10 psi water pressure is required.

If placing on a hose (150 feet or less) - Keep the **Freeze Miser®** off the ground. This will ensure the **Freeze Miser®** only senses the temperature of the water in the hose.

Sealing Square O-Ring

the ENGINEERING of the Freeze Miser®
releases ONLY the minimal amount of water to
PREVENT faucets from freezing. Its patented
design allows the Freeze Miser® to sense the
internal water temperature, ALLOWING NO
WATER to drip until the WATER
TEMPERATURE drops below 37°F/3°C.
Meaning BETTER FAUCET FREEZE
PROTECTION using the least amount of water,
even in the most EXTREME FREEZING
CONDITIONS.

between Freeze Miser and the faucet. Water Release Port Cold Impact Resistant Polypropylene Stainless Steel Valve Rod O-Ring Nvlon Washers Stainless Steel Sturdy Brass Power Flement Sprina Thermal Wax - Shrinks when frozen and expands when it thaws. Instant sensation of water temperature. O-Ring Freeze Miser® Stainless Steel Fill Plua **PATENTED TECHNOLOGY** Water discharges from here