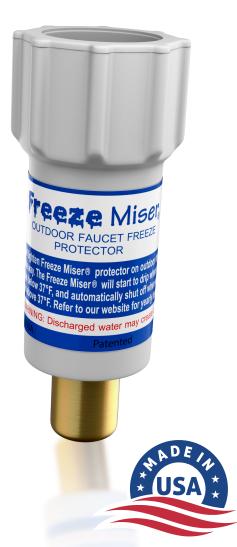

## Freeze Miser®

**OUTDOOR FAUCET FREEZE PROTECTOR** 

Hand-tighten the **Freeze Miser®** on to an outdoor faucet or hose.

Turn the water supply valve to a fully open position. A minimum of 10 psi water pressure is required.

If placing on a hose (150 feet or less) - Keep the **Freeze Miser®** off the ground. This will ensure the **Freeze Miser®** only senses the temperature of the water in the hose.

Sealing Square O-Ring

the ENGINEERING of the Freeze Miser®
releases ONLY the minimal amount of water to
PREVENT faucets from freezing. Its patented
design allows the Freeze Miser® to sense the
internal water temperature, ALLOWING NO
WATER to drip until the WATER
TEMPERATURE drops below 37°F/3°C.
Meaning BETTER FAUCET FREEZE
PROTECTION using the least amount of water,
even in the most EXTREME FREEZING
CONDITIONS.