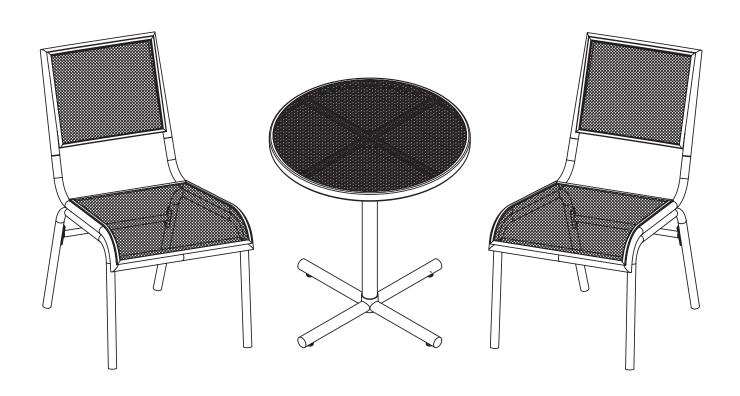

## **Parts**

right chair leg Α1 2 left chair leg A2 2 seat 2 В back С 2 front crossbar D 2 rear crossbar Ε 1 table top 1 F center post 1 G metal table leg I