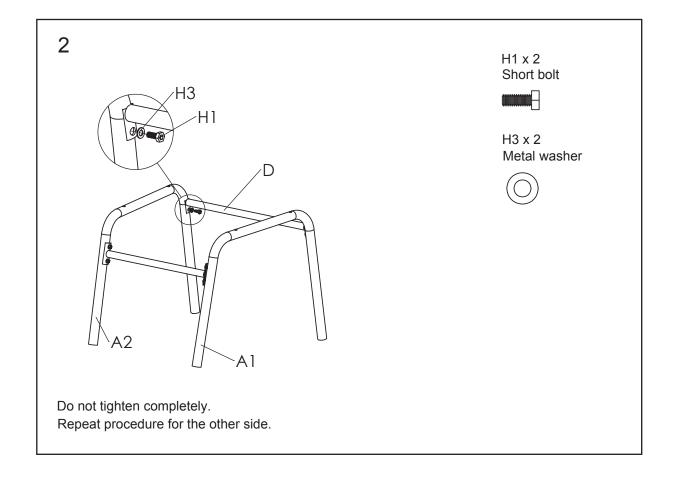

## **Parts**

right chair leg Α1 2 left chair leg A2 2 seat 2 В back С 2 front crossbar D 2 rear crossbar Ε 1 table top 1 F center post 1 G metal table leg I

## Hardware

H1 x 20 + 1 spare Short bolt H2 x 8 + 1 spare Long bolt H3 x 28 Metal washer H4 x 1 Allen wrench