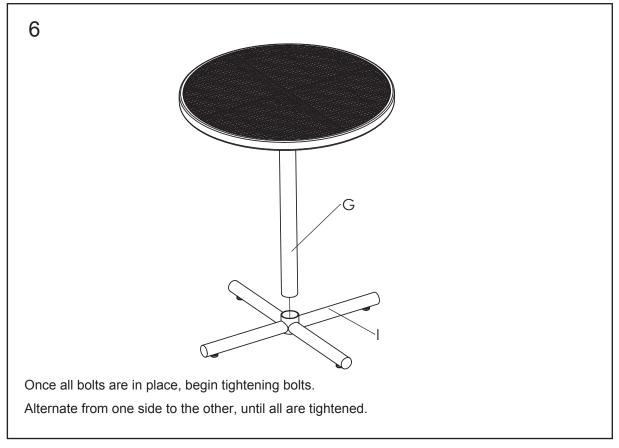

## **Parts**

right chair leg Α1 2 left chair leg A2 2 seat 2 В back С 2 front crossbar D 2 rear crossbar Ε 1 table top 1 F center post 1 G metal table leg I