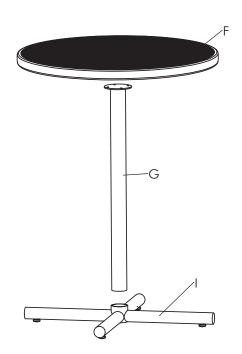

## **Parts**

right chair leg Α1 2 left chair leg A2 2 seat 2 В back С 2 front crossbar D 2 rear crossbar Ε 1 table top 1 F center post 1 G metal table leg I