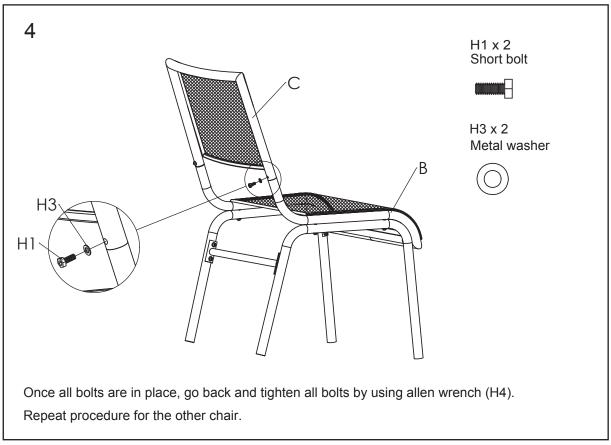

## Hardware

H1 x 20 + 1 spare Short bolt H2 x 8 + 1 spare Long bolt H3 x 28 Metal washer H4 x 1 Allen wrench