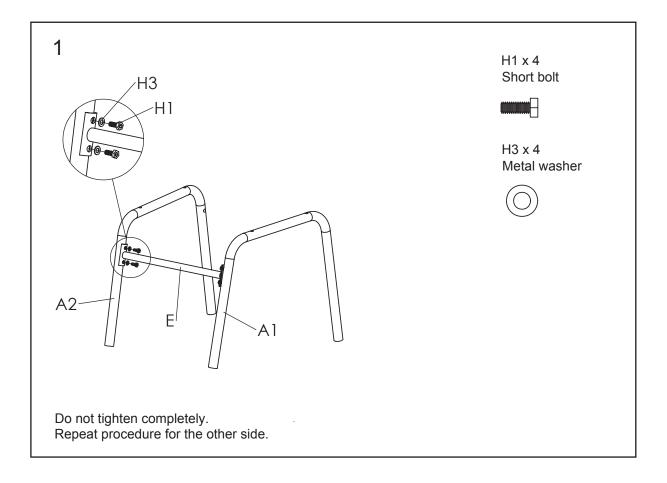

## **Parts**

right chair leg Α1 2 left chair leg A2 2 seat 2 В back С 2 front crossbar D 2 rear crossbar Ε 1 table top 1 F center post 1 G metal table leg I

## Hardware

H1 x 20 + 1 spare Short bolt H2 x 8 + 1 spare Long bolt H3 x 28 Metal washer H4 x 1 Allen wrench