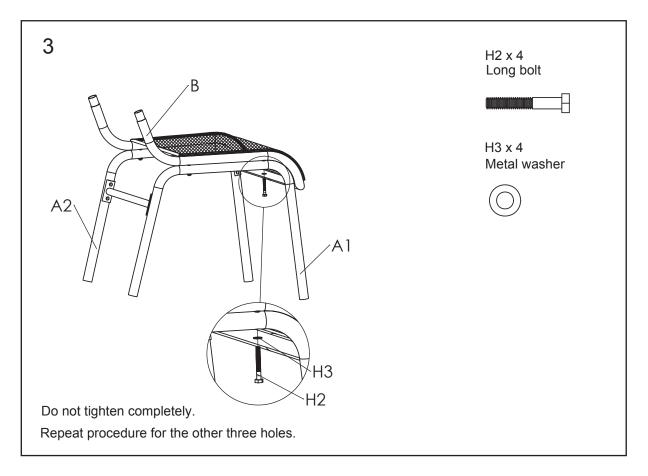

## **Parts**

right chair leg Α1 2 left chair leg A2 2 seat 2 В back С 2 front crossbar D 2 rear crossbar Ε 1 table top 1 F center post 1 G metal table leg I

## Hardware

H1 x 20 + 1 spare Short bolt H2 x 8 + 1 spare Long bolt H3 x 28 Metal washer H4 x 1 Allen wrench