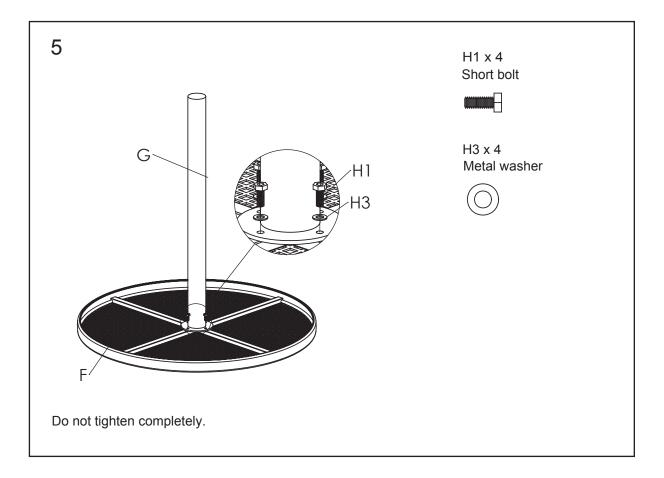

## **Parts**

right chair leg Α1 2 left chair leg A2 2 seat 2 В back С 2 front crossbar D 2 rear crossbar Ε 1 table top 1 F center post 1 G metal table leg I

## Hardware

H1 x 20 + 1 spare Short bolt H2 x 8 + 1 spare Long bolt H3 x 28 Metal washer H4 x 1 Allen wrench