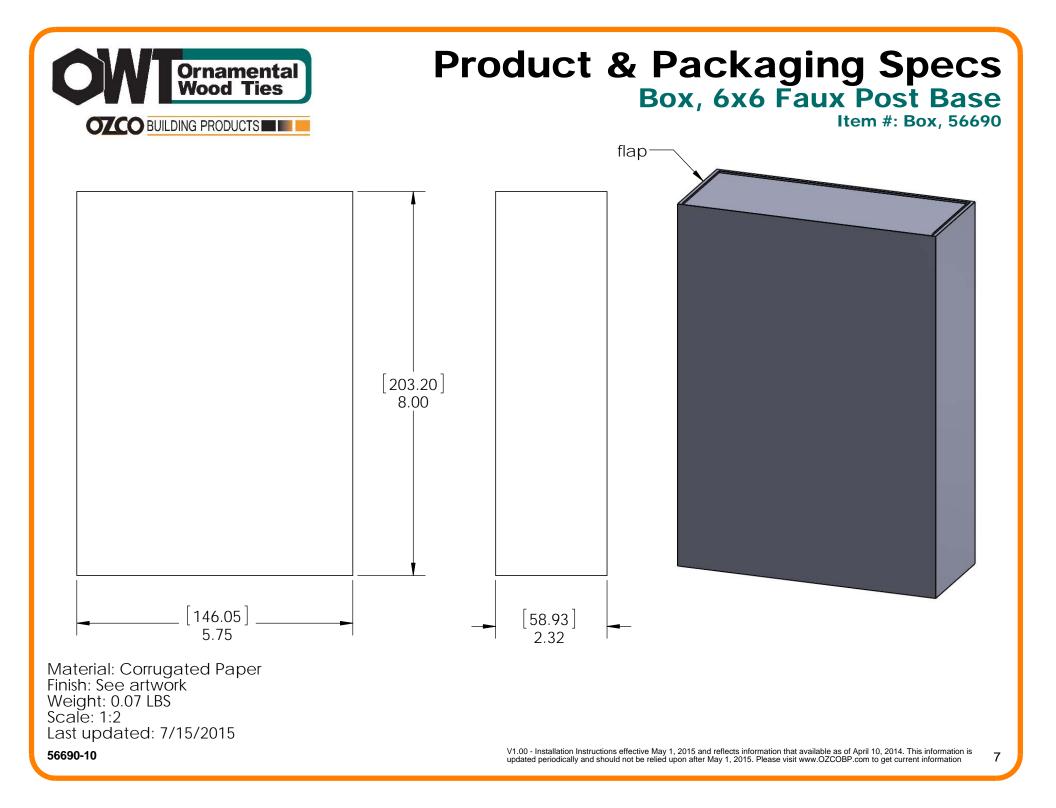

## Product & Packaging Specs 56690 Packing Item #: Box packing

| ITEM<br>NO. | Box<br>packing/QTY. | PART<br>NUMBER                   | DESCRIPTION                       |
|-------------|---------------------|----------------------------------|-----------------------------------|
| 1           | 1                   | Box,<br>56690                    | Box, 6x6<br>Faux Post<br>Base     |
| 2           | 1                   | Sleeve,<br>56690<br>Plate        | Sleeve, 6x6<br>Faux Post<br>Base  |
| 3           | 1                   | Box,<br>56690<br>Plate<br>Sleeve | Sleeve, 6x6<br>Faux Post<br>Plate |
| 4           | 1                   | 56690-10                         | 6x6 Faux<br>Post Base             |
| 5           | 1                   | Insert,<br>56690<br>HCN          | Insert, 56690<br>HCN              |
| 6           | 1                   | Bag, 4x6<br>packing              | Bag, 4x6<br>Packing               |