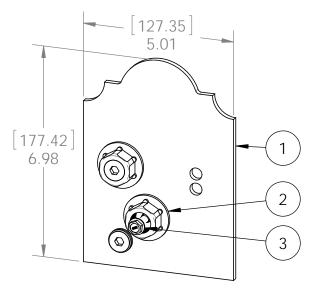

## Product & Packaging Specs 6x6 Faux Post Base

Item #: 56690

| ITEM<br>NO. | QTY. | PART<br>NUMBER | DESCRIPTION                  |
|-------------|------|----------------|------------------------------|
| 1           | 1    | 56690-15       | Plate, 6x6 Faux<br>Post Base |
| 2           | 2    | 56621          | 1 1/2" Hex Cap<br>Nut        |
| 3           | 2    | 56625          | OWT Timber<br>Screw 1-3/4"   |