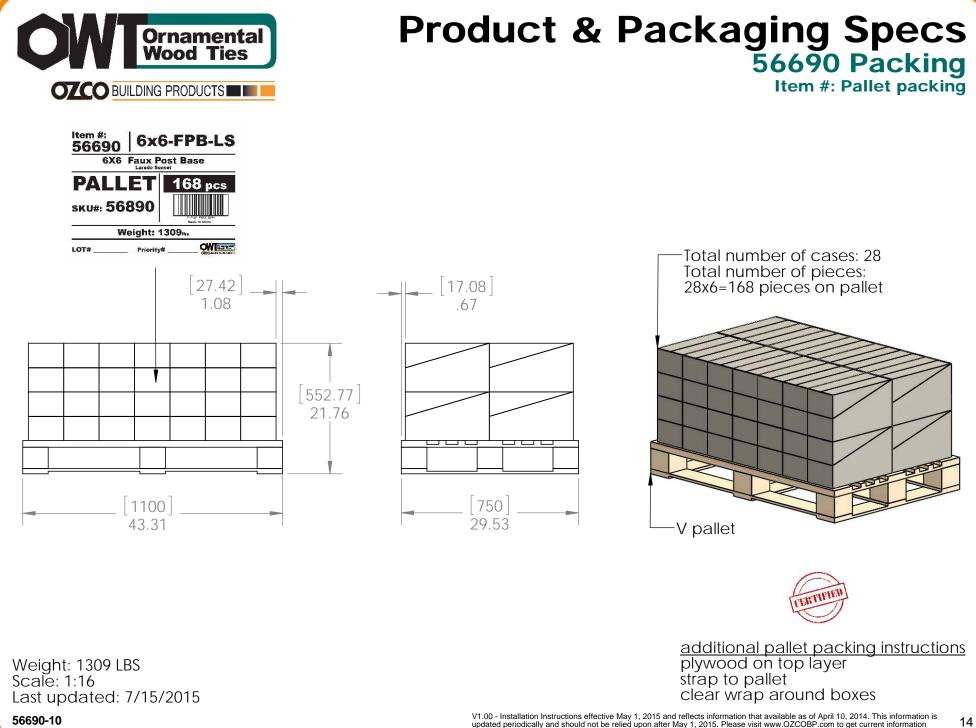

## Product & Packaging Specs 56690 Packing Item #: Box packing

| ITEM<br>NO. | Box<br>packing/QTY. | PART<br>NUMBER                   | DESCRIPTION                       |
|-------------|---------------------|----------------------------------|-----------------------------------|
| 1           | 1                   | Box,<br>56690                    | Box, 6x6<br>Faux Post<br>Base     |
| 2           | 1                   | Sleeve,<br>56690<br>Plate        | Sleeve, 6x6<br>Faux Post<br>Base  |
| 3           | 1                   | Box,<br>56690<br>Plate<br>Sleeve | Sleeve, 6x6<br>Faux Post<br>Plate |
| 4           | 1                   | 56690-10                         | 6x6 Faux<br>Post Base             |
| 5           | 1                   | Insert,<br>56690<br>HCN          | Insert, 56690<br>HCN              |
| 6           | 1                   | Bag, 4x6<br>packing              | Bag, 4x6<br>Packing               |

item 6 utilized for screws (not shown)

add foam or other equivalent spacer inside box to consume space and secure product

Weight: 7.31 LBS Scale: 1:3 Last updated: 7/15/2015

56690-10