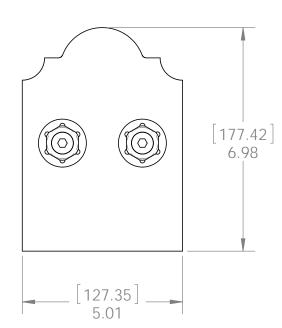

## Product & Packaging Specs 6x6 Faux Post Base

Item #: 56690

Weight: 1.78 LBS Scale: 1:2 Last updated: 7/15/2015

56690-10

V1.00 - Installation Instructions effective May 1, 2015 and reflects information that available as of April 10, 2014. This information is updated periodically and should not be relied upon after May 1, 2015. Please visit www.OZCOBP.com to get current information