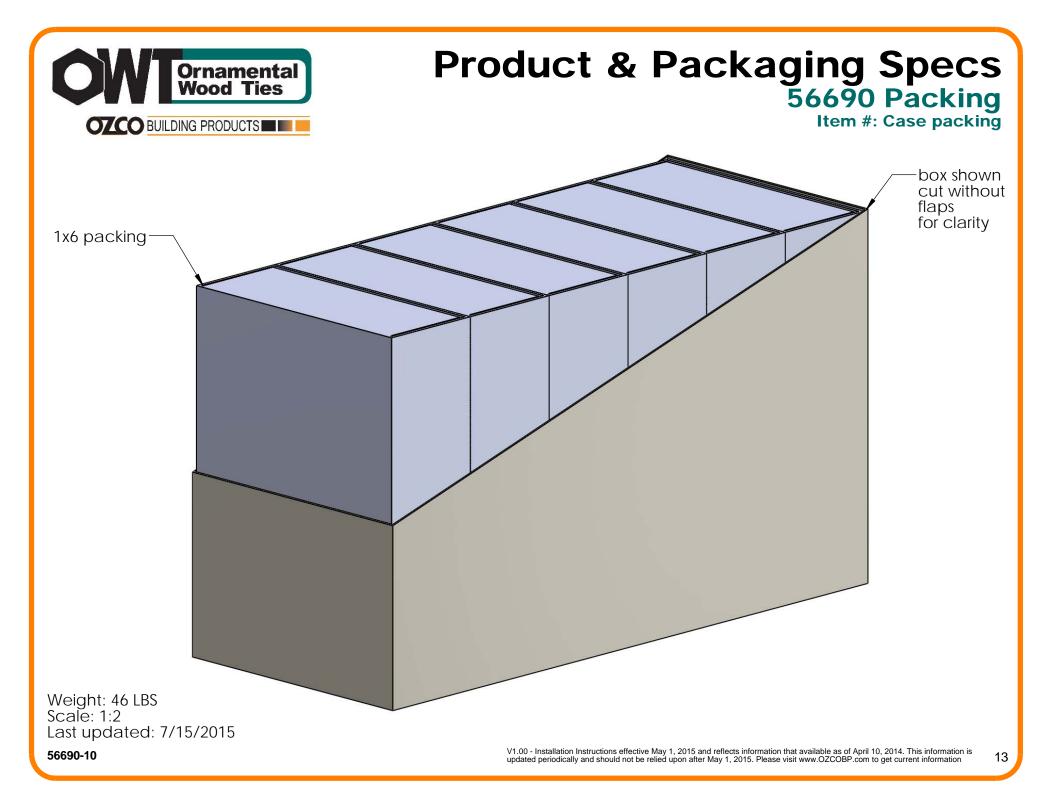

## Product & Packaging Specs 56690 Packing Item #: Box packing

| ITEM<br>NO. | Box<br>packing/QTY. | PART<br>NUMBER                   | DESCRIPTION                       |
|-------------|---------------------|----------------------------------|-----------------------------------|
| 1           | 1                   | Box,<br>56690                    | Box, 6x6<br>Faux Post<br>Base     |
| 2           | 1                   | Sleeve,<br>56690<br>Plate        | Sleeve, 6x6<br>Faux Post<br>Base  |
| 3           | 1                   | Box,<br>56690<br>Plate<br>Sleeve | Sleeve, 6x6<br>Faux Post<br>Plate |
| 4           | 1                   | 56690-10                         | 6x6 Faux<br>Post Base             |
| 5           | 1                   | Insert,<br>56690<br>HCN          | Insert, 56690<br>HCN              |
| 6           | 1                   | Bag, 4x6<br>packing              | Bag, 4x6<br>Packing               |

item 6 utilized for screws (not shown)

add foam or other equivalent spacer inside box to consume space and secure product

Weight: 7.31 LBS Scale: 1:3 Last updated: 7/15/2015

56690-10