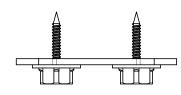

## Product & Packaging Specs 6x6 Faux Post Base

Item #: 56690

| ITEM<br>NO. | QTY. | PART<br>NUMBER | DESCRIPTION                  |
|-------------|------|----------------|------------------------------|
| 1           | 1    | 56690-15       | Plate, 6x6 Faux<br>Post Base |
| 2           | 2    | 56621          | 1 1/2" Hex Cap<br>Nut        |
| 3           | 2    | 56625          | OWT Timber<br>Screw 1-3/4"   |