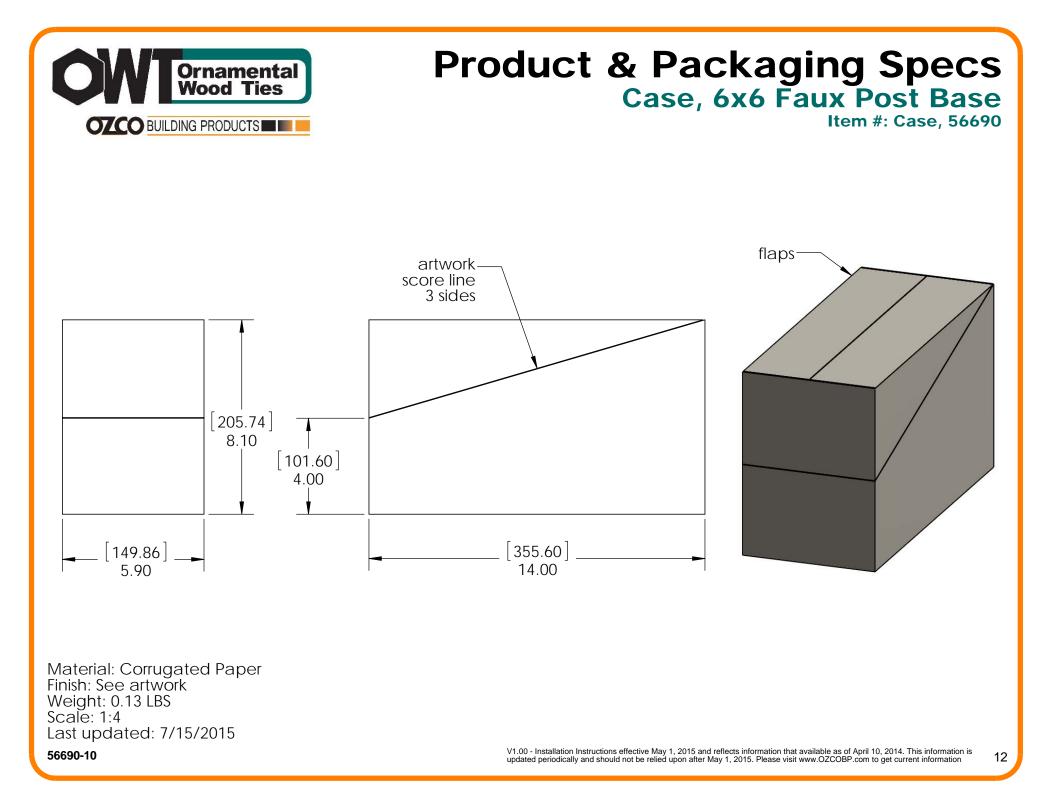

## Product & Packaging Specs 6x6 Faux Post Base

Item #: 56690

Weight: 1.78 LBS Scale: 1:2 Last updated: 7/15/2015

56690-10

V1.00 - Installation Instructions effective May 1, 2015 and reflects information that available as of April 10, 2014. This information is updated periodically and should not be relied upon after May 1, 2015. Please visit www.OZCOBP.com to get current information