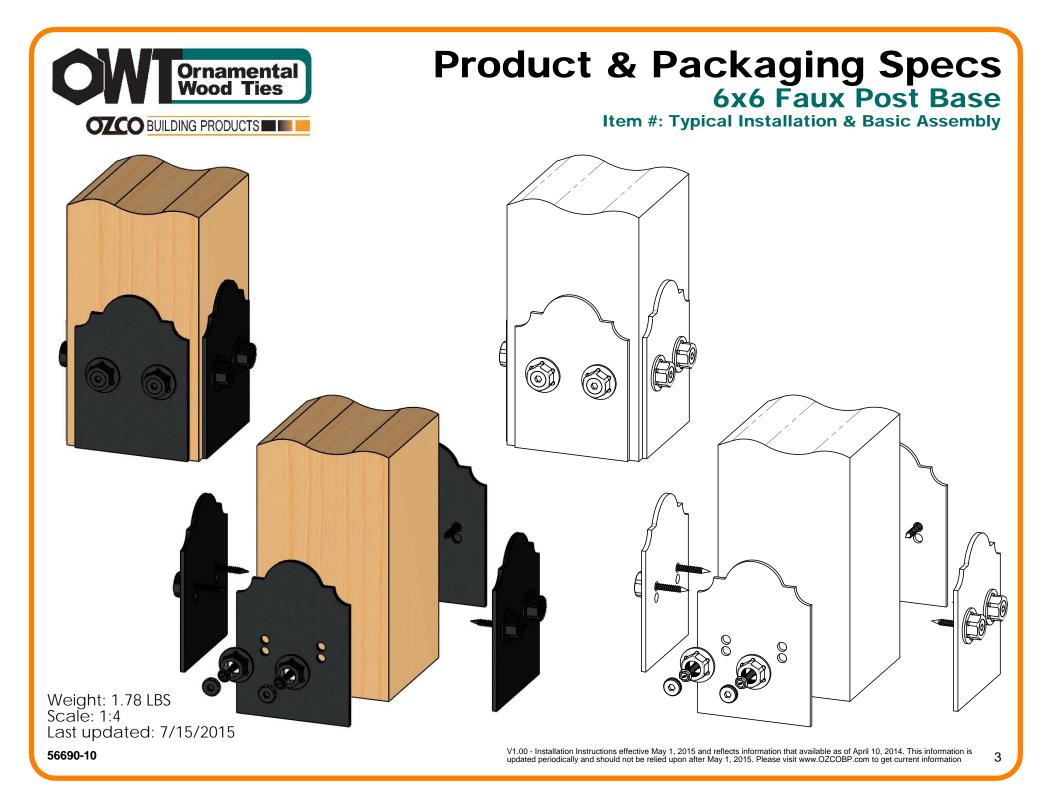

## Product & Packaging Specs 6x6 Faux Post Base

Item #: 56690

Weight: 1.78 LBS Scale: 1:2 Last updated: 7/15/2015

56690-10

V1.00 - Installation Instructions effective May 1, 2015 and reflects information that available as of April 10, 2014. This information is updated periodically and should not be relied upon after May 1, 2015. Please visit www.OZCOBP.com to get current information

kit contains 4 assemblies

Weight: 1.78 LBS each Scale: 1:3 Last updated: 7/15/2015

56690-10

V1.00 - Installation Instructions effective May 1, 2015 and reflects information that available as of April 10, 2014. This information is updated periodically and should not be relied upon after May 1, 2015. Please visit www.OZCOBP.com to get current information