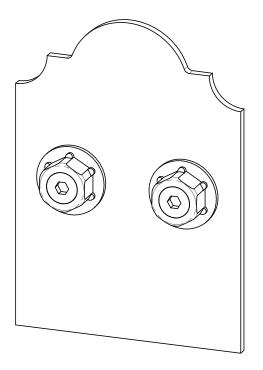

## Product & Packaging Specs 6x6 Faux Post Base

Item #: 56690

| ITEM<br>NO. | QTY. | PART<br>NUMBER | DESCRIPTION                  |
|-------------|------|----------------|------------------------------|
| 1           | 1    | 56690-15       | Plate, 6x6 Faux<br>Post Base |
| 2           | 2    | 56621          | 1 1/2" Hex Cap<br>Nut        |
| 3           | 2    | 56625          | OWT Timber<br>Screw 1-3/4"   |