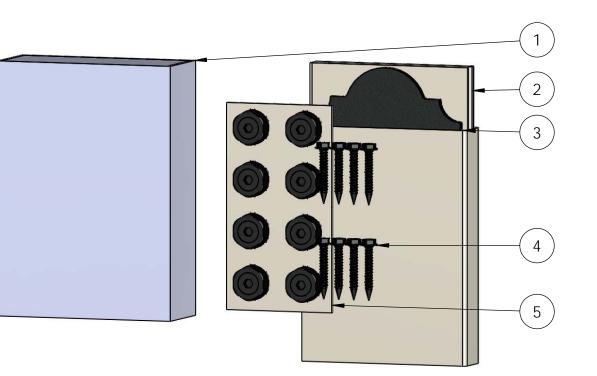

## Product & Packaging Specs 6x6 Faux Post Base

Item #: 56690

| ITEM<br>NO. | QTY. | PART<br>NUMBER | DESCRIPTION                  |
|-------------|------|----------------|------------------------------|
| 1           | 1    | 56690-15       | Plate, 6x6 Faux<br>Post Base |
| 2           | 2    | 56621          | 1 1/2" Hex Cap<br>Nut        |
| 3           | 2    | 56625          | OWT Timber<br>Screw 1-3/4"   |